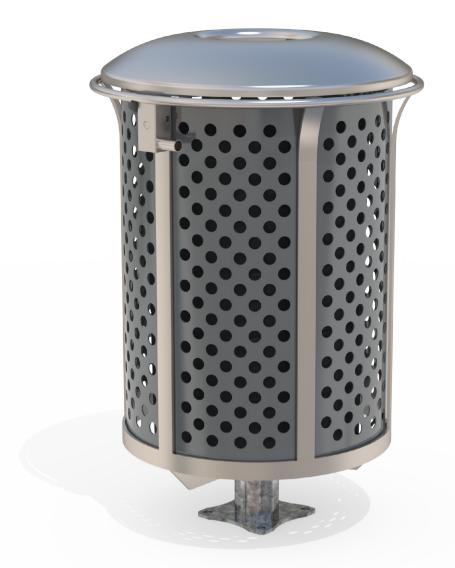

## MATERIALS

- Stainless steel 304 or 316 grade
- Stainless steel or mild steel
- Galvanised liner as standard 60L
- Mild steel mounting base

## FINISHES

- Electropolished as standard
- Powdercoated as standard
- Hot dip galvanised as standard

## **FINISH OPTIONS**

- Electropolished lid, frame, wrap
- Electropolished lid, frame and powdercoated wrap
- Electropolished lid, powdercoated frame and wrap

Hardware / Fasteners • Stainless steel

OPTIONS DIMENSIONS WEIGHT

- Plant or Surface mounted
- Ashtray lid option

Steelwork

- Ø550 x 825H as standard
- 35Kg
- Made to order and can be customised to suit clients requirements.
- Furniture is not supplied with installation instructions, install fastenings or footing details. These are to be specified and determined by the installing contractor for the specific requirements of each site.