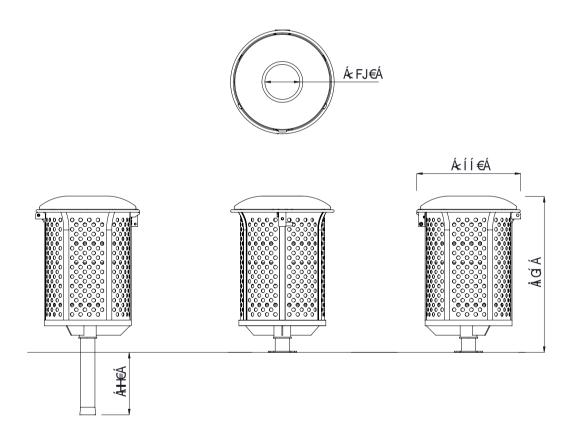

- Plant or Surface mounted
- Ashtray lid option

Steelwork

- Ø550 x 825H as standard
- 35Kg
- Made to order and can be customised to suit clients requirements.
- Furniture is not supplied with installation instructions, install fastenings or footing details. These are to be specified and determined by the installing contractor for the specific requirements of each site.