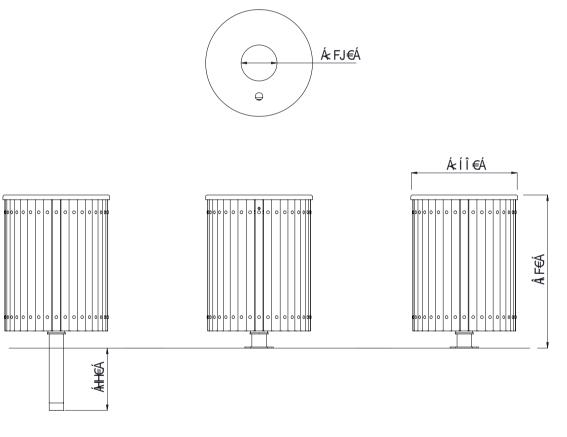

## **FINISH OPTIONS**

îÁØ^|ÁÕ¦[ĭ]ÁŠcåÁØý,, Èed^^c~i}ãč¦^Ès[È;

• Penetrating oil / Graffiti guard /

| <ul><li>Plant mounted as standa</li><li>Ashtray lid option</li></ul> | ard                                                                                           | • Ø560 x 810H                                                                | • 55Kg                                       |
|----------------------------------------------------------------------|-----------------------------------------------------------------------------------------------|------------------------------------------------------------------------------|----------------------------------------------|
|                                                                      | OPTIONS                                                                                       | DIMENSIONS                                                                   | WEIGHT                                       |
| Hardware / Fasteners                                                 | <ul> <li>Stainless steel with brass cap nuts</li> </ul>                                       |                                                                              |                                              |
| Steelwork                                                            | • Mild steel - lid / wrap<br>• Stainless steel - lid<br>• Galvanised liner as standard - 100L | <ul> <li>Electro-plated and powdercoated</li> <li>Electropolished</li> </ul> | Custom paint options                         |
| limber (Hardwood)                                                    | <ul> <li>Vitex as standard</li> <li>Other species available on request</li> </ul>             | • Un-sealed (Natural) as standard                                            | Penetrating oil / Graffiti     Clear sealant |