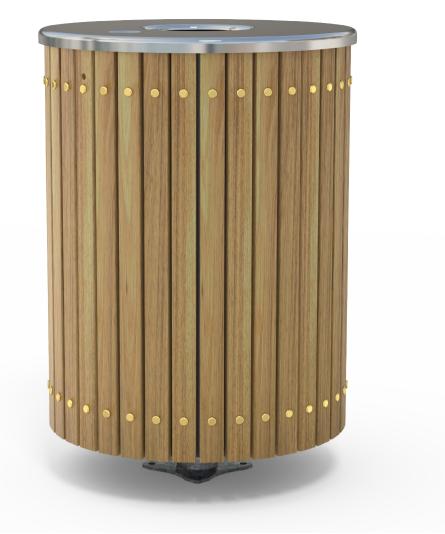

Timber (Hardwood)

Vitex as standard

## **FINISH OPTIONS**

îÁØ^|ÁÕ¦[ĭ]ÁŠcåÁØý,, Èed^^c~i}ãč¦^Ès[È;

• Penetrating oil / Graffiti guard /

| <ul><li>Plant mounted as standa</li><li>Ashtray lid option</li></ul> | ard                                                                                           | • Ø560 x 810H                                                                | • 55Kg                                       |
|----------------------------------------------------------------------|-----------------------------------------------------------------------------------------------|------------------------------------------------------------------------------|----------------------------------------------|
|                                                                      | OPTIONS                                                                                       | DIMENSIONS                                                                   | WEIGHT                                       |
| Hardware / Fasteners                                                 | <ul> <li>Stainless steel with brass cap nuts</li> </ul>                                       |                                                                              |                                              |
| Steelwork                                                            | • Mild steel - lid / wrap<br>• Stainless steel - lid<br>• Galvanised liner as standard - 100L | <ul> <li>Electro-plated and powdercoated</li> <li>Electropolished</li> </ul> | Custom paint options                         |
| limber (Hardwood)                                                    | <ul> <li>Vitex as standard</li> <li>Other species available on request</li> </ul>             | • Un-sealed (Natural) as standard                                            | Penetrating oil / Graffiti     Clear sealant |