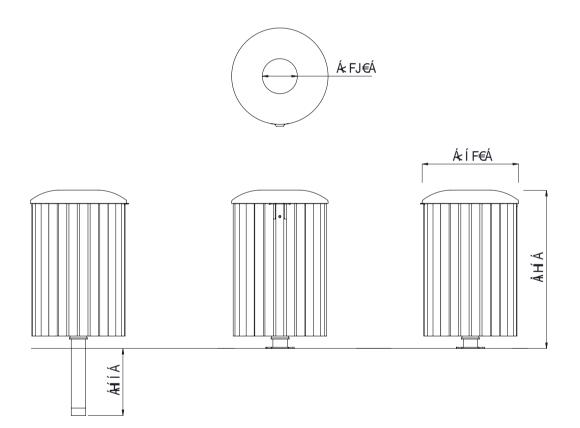

**DIMENSIONS** 

• 40Kg

- Part of the 'Milford Bin' range. Made to order and can be customised to suit clients requirements.
  - Furniture is not supplied with installation instructions, install fastenings or footing details. These are to be specified and determined by the installing contractor for the specific requirements of each site.

• Ø510 x 835H