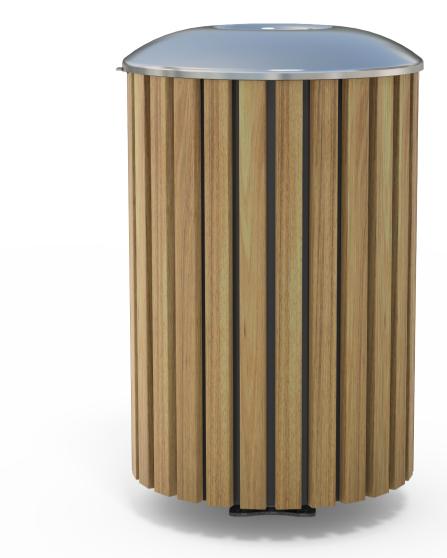

### **MATERIALS**

### Vitex as standard

Other species available on request

#### Steelwork

- Mild steel lid / wrap
- Stainless steel lid
- Galvanised liner as standard 60L

# **FINISHES**

- Un-sealed (Natural) as standard
- Electro-plated and powdercoated
- Electropolished