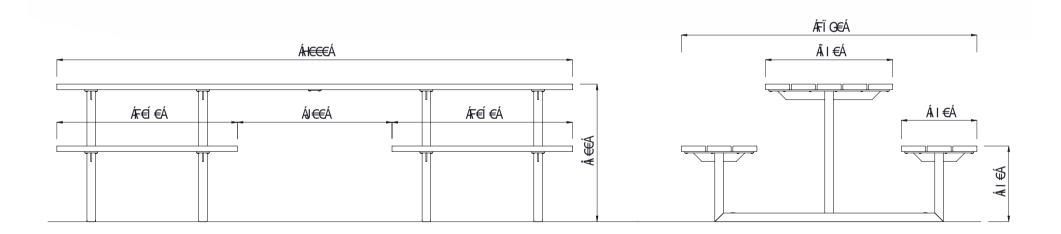

• 3000L x 800H x 1720D as standard

• 185Kg

• Wheelchair access to one or both sides

• Umbrella hole

• Made to order and can be customised to suit clients requirements.

• Furniture is not supplied with installation instructions, install fastenings or footing details. These are to be specified and determined by the installing contractor for the specific requirements of each site.