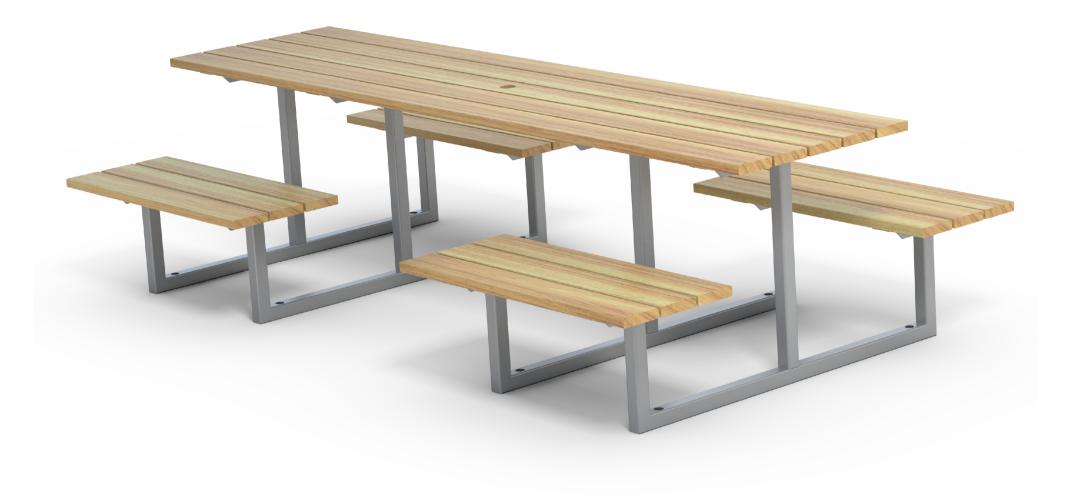

• 3000L x 800H x 1720D as standard

• 185Kg

• Wheelchair access to one or both sides

• Umbrella hole

• Made to order and can be customised to suit clients requirements.

• Furniture is not supplied with installation instructions, install fastenings or footing details. These are to be specified and determined by the installing contractor for the specific requirements of each site.