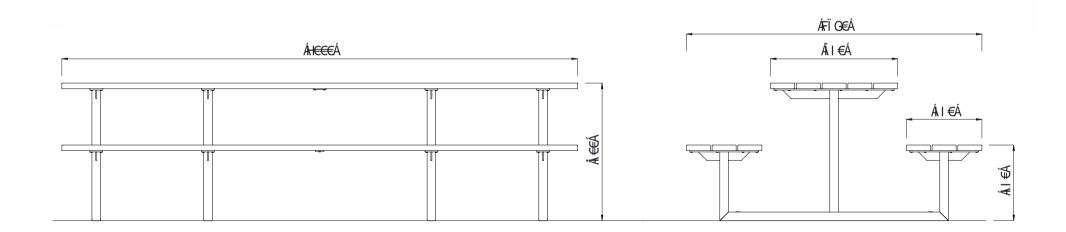

• Wheelchair access to one or both sides

Hardware / Fasteners

• Umbrella hole

• Made to order and can be customised to suit clients requirements.

• 3000L x 800H x 1720D as standard

• Furniture is not supplied with installation instructions, install fastenings or footing details. These are to be specified and determined by the installing contractor for the specific requirements of each site.