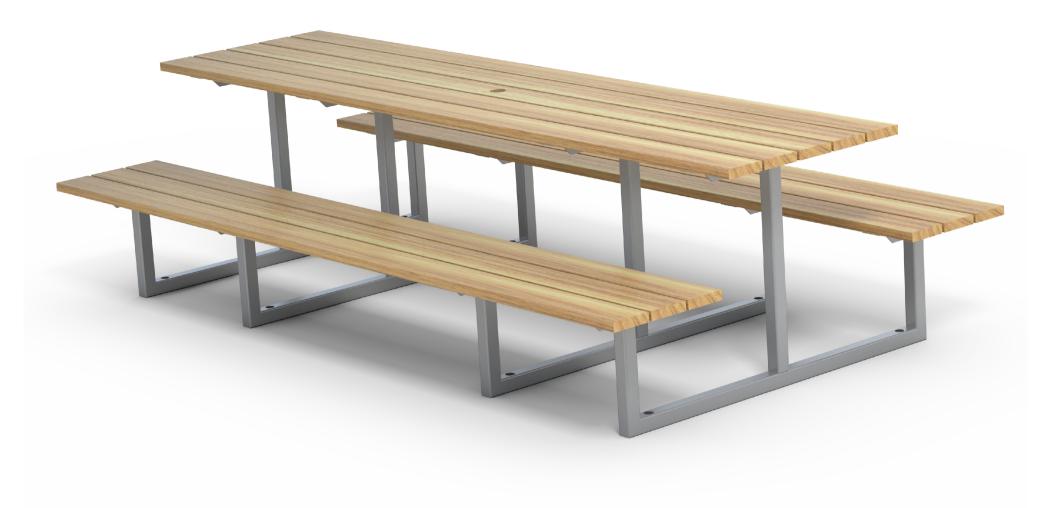

• Wheelchair access to one or both sides

Hardware / Fasteners

• Umbrella hole

• Made to order and can be customised to suit clients requirements.

• 3000L x 800H x 1720D as standard

• Furniture is not supplied with installation instructions, install fastenings or footing details. These are to be specified and determined by the installing contractor for the specific requirements of each site.