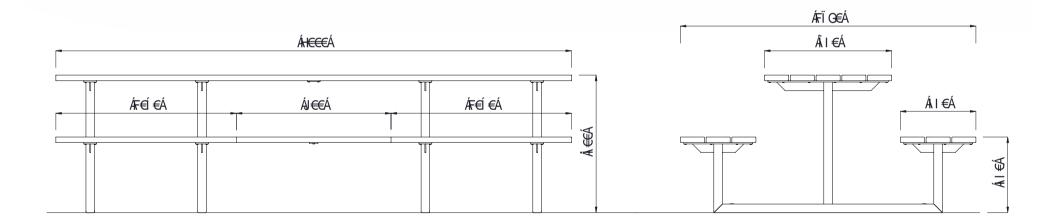

## FINISH OPTIONS

• Un-sealed (Natural) as standard

Penetrating oil / Graffiti guard /

|                      | Other species available on request         | Un-sealed (Natural) as standard     | Clear sealant                            |
|----------------------|--------------------------------------------|-------------------------------------|------------------------------------------|
| Steelwork            | <ul> <li>Mild steel as standard</li> </ul> | Hot dip galvanised and powdercoated | <ul> <li>Custom paint options</li> </ul> |
| Hardware / Fasteners | <ul> <li>Stainless steel</li> </ul>        |                                     |                                          |
|                      |                                            |                                     |                                          |
|                      | OPTIONS                                    | DIMENSIONS                          | WEIGHT                                   |