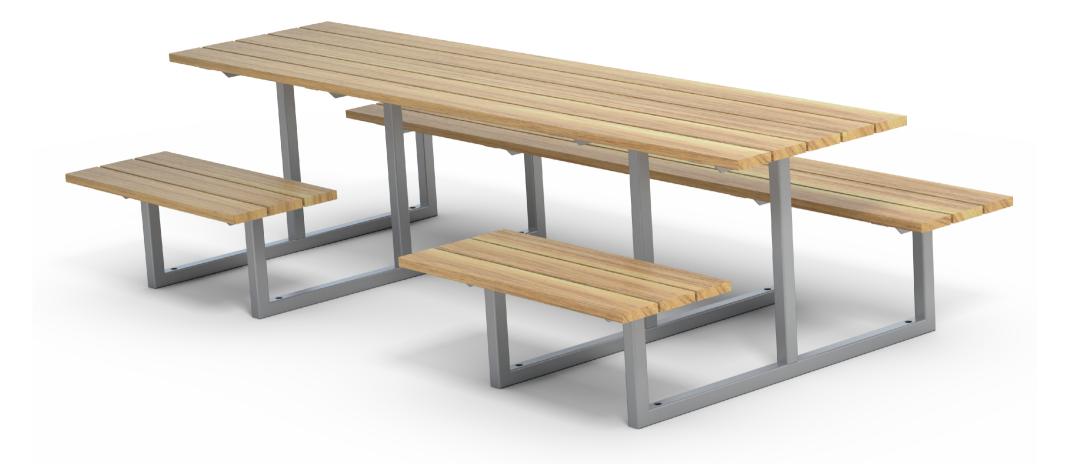

## MATERIALS

Timber (Hardwood) • Vitex as standard

FINISHES

## FINISH OPTIONS

• Un-sealed (Natural) as standard

Penetrating oil / Graffiti guard /

|                      | Other species available on request         | Un-sealed (Natural) as standard     | Clear sealant                            |
|----------------------|--------------------------------------------|-------------------------------------|------------------------------------------|
| Steelwork            | <ul> <li>Mild steel as standard</li> </ul> | Hot dip galvanised and powdercoated | <ul> <li>Custom paint options</li> </ul> |
| Hardware / Fasteners | <ul> <li>Stainless steel</li> </ul>        |                                     |                                          |
|                      |                                            |                                     |                                          |
|                      | OPTIONS                                    | DIMENSIONS                          | WEIGHT                                   |