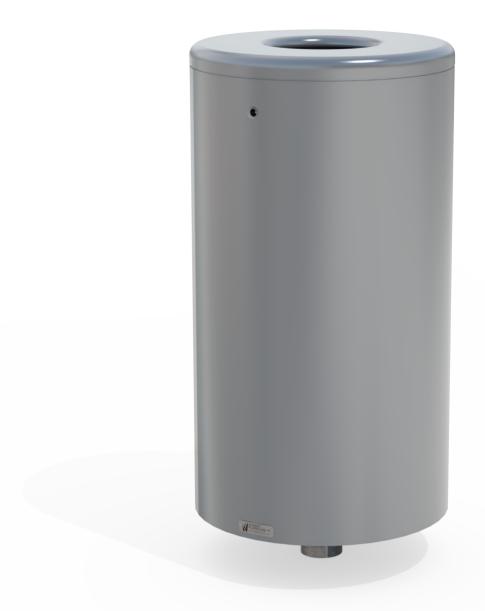

## MATERIALS FINISHES FINISH OPTIONS

Steelwork

- Stainless steel 304 grade
- Mild steel
- Galvanised liner as standard 60L
- Mild steel mounting base

## .....

- Electropolished as standard
- Powdercoated as standard

• Ø455 x 915H as standard

· Hot dip galvanised as standard

## on on a Balancid Balancid In a d

- Electropolished lid and body
- Electropolished lid and powdercoated body

• 35Kg

• Powdercoated lid and body

Hardware / Fasteners

Stainless steel

**OPTIONS** 

DIMENSIONS

WEIGHT

- Plant or Surface mounted
- Custom lid options (ashtray, recycling)
- Made to order and can be customised to suit clients requirements.
- Furniture is not supplied with installation instructions, install fastenings or footing details. These are to be specified and determined by the installing contractor for the specific requirements of each site.