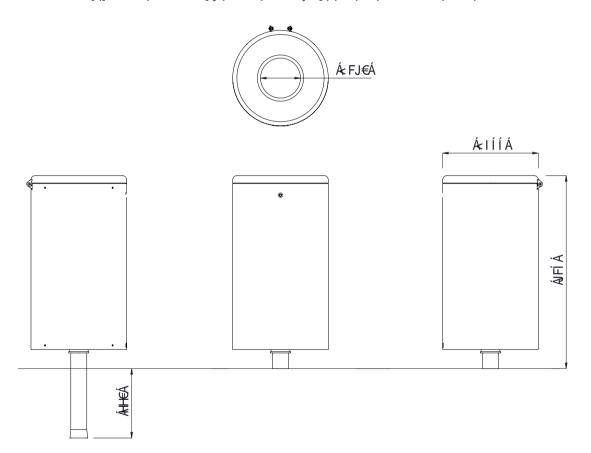

## .....

- Electropolished as standard
- Powdercoated as standard

• Ø455 x 915H as standard

· Hot dip galvanised as standard

## on on a Balancid Balancid In a d

- Electropolished lid and body
- Electropolished lid and powdercoated body

• 35Kg

• Powdercoated lid and body

Hardware / Fasteners

Stainless steel

**OPTIONS** 

DIMENSIONS

WEIGHT

- Plant or Surface mounted
- Custom lid options (ashtray, recycling)
- Made to order and can be customised to suit clients requirements.
- Furniture is not supplied with installation instructions, install fastenings or footing details. These are to be specified and determined by the installing contractor for the specific requirements of each site.