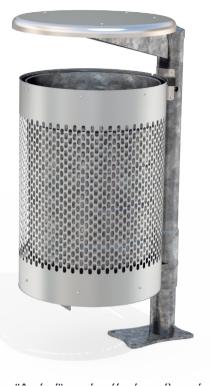

#### FINISH OPTIONS

Steelwork

• Stainless steel 304 or 316 grade

MATERIALS

• Electropolished as standard

shed as standard

FINISHES

Electropolished lid and wrap

îÁ&^|ÁÕ¦[ĭ]ÁŠcåÁQ,,,Ècd^^c\*¦}ãč¦^È&[È;

|                                                                                                              | <ul> <li>Mild steel</li> <li>Galvanised liners as standard - 100L</li> <li>Mild steel mounting base</li> </ul> | <ul> <li>Powdercoated as standard</li> <li>Hot dip galvanised as standard</li> </ul> | Galvanised post <ul> <li>Powdercoated lid and wrap,</li> <li>Galvanised post</li> </ul> |
|--------------------------------------------------------------------------------------------------------------|----------------------------------------------------------------------------------------------------------------|--------------------------------------------------------------------------------------|-----------------------------------------------------------------------------------------|
| Hardware / Fasteners                                                                                         | <ul> <li>Stainless steel</li> </ul>                                                                            |                                                                                      |                                                                                         |
|                                                                                                              | OPTIONS                                                                                                        | DIMENSIONS                                                                           | WEIGHT                                                                                  |
| <ul> <li>Plant mounted as standa</li> <li>Single or Double units</li> <li>Laser cut logo / design</li> </ul> | nd                                                                                                             | • Ø565 x 960H x 1150W                                                                | • 69Kg                                                                                  |

• Part of the 'Tilt Bin' range. Made to order and can be customised to suit clients requirements.

• Furniture is not supplied with installation instructions, install fastenings or footing details. These are to be specified and determined by the installing contractor for the specific requirements of each site.