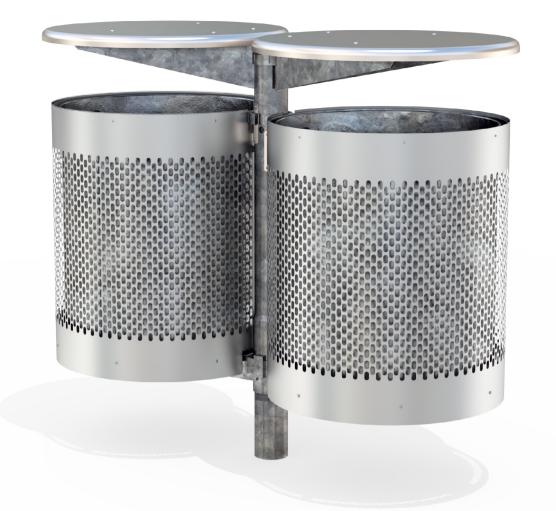

îÁ&^|ÁÕ¦[ĭ]ÁŠcåÁQ,,,Ècd^^c\*¦}ãč¦^È&[È;

|                                                                                                              | <ul> <li>Mild steel</li> <li>Galvanised liners as standard - 100L</li> <li>Mild steel mounting base</li> </ul> | <ul> <li>Powdercoated as standard</li> <li>Hot dip galvanised as standard</li> </ul> | Galvanised post <ul> <li>Powdercoated lid and wrap,</li> <li>Galvanised post</li> </ul> |
|--------------------------------------------------------------------------------------------------------------|----------------------------------------------------------------------------------------------------------------|--------------------------------------------------------------------------------------|-----------------------------------------------------------------------------------------|
| Hardware / Fasteners                                                                                         | <ul> <li>Stainless steel</li> </ul>                                                                            |                                                                                      |                                                                                         |
|                                                                                                              | OPTIONS                                                                                                        | DIMENSIONS                                                                           | WEIGHT                                                                                  |
| <ul> <li>Plant mounted as standa</li> <li>Single or Double units</li> <li>Laser cut logo / design</li> </ul> | nd                                                                                                             | • Ø565 x 960H x 1150W                                                                | • 69Kg                                                                                  |

• Part of the 'Tilt Bin' range. Made to order and can be customised to suit clients requirements.

• Furniture is not supplied with installation instructions, install fastenings or footing details. These are to be specified and determined by the installing contractor for the specific requirements of each site.