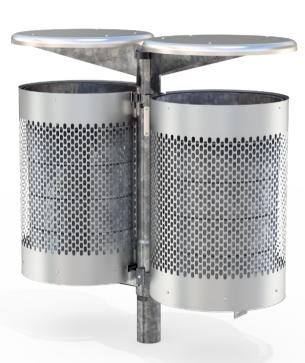

#### FINISH OPTIONS

Steelwork

• Stainless steel 304 or 316 grade

MATERIALS

• Electropolished as standard

shed as standard

FINISHES

Electropolished lid and wrap

• Part of the 'Tilt Bin' range. Made to order and can be customised to suit clients requirements.

• Furniture is not supplied with installation instructions, install fastenings or footing details. These are to be specified and determined by the installing contractor for the specific requirements of each site.