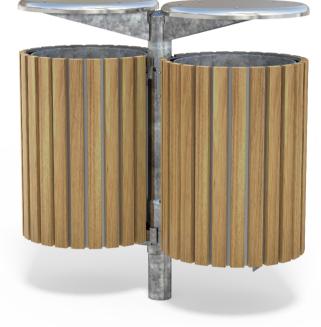

îÁ&^|ÁÕ¦[ĭ]ÁŠcåÁQ,,,Ècd^^c\*¦}ãč¦^È&[È;

|                                                                                                              | <ul> <li>Mild steel</li> <li>Galvanised liners as standard - 100L</li> <li>Mild steel mounting base</li> </ul> | <ul> <li>Powdercoated as standard</li> <li>Hot dip galvanised as standard</li> </ul> | Galvanised post <ul> <li>Powdercoated lid and wrap,</li> <li>Galvanised post</li> </ul> |
|--------------------------------------------------------------------------------------------------------------|----------------------------------------------------------------------------------------------------------------|--------------------------------------------------------------------------------------|-----------------------------------------------------------------------------------------|
| Hardware / Fasteners                                                                                         | <ul> <li>Stainless steel</li> </ul>                                                                            |                                                                                      |                                                                                         |
|                                                                                                              | OPTIONS                                                                                                        | DIMENSIONS                                                                           | WEIGHT                                                                                  |
| <ul> <li>Plant mounted as standa</li> <li>Single or Double units</li> <li>Laser cut logo / design</li> </ul> | nd                                                                                                             | • Ø565 x 960H x 1150W                                                                | • 69Kg                                                                                  |

• Part of the 'Tilt Bin' range. Made to order and can be customised to suit clients requirements.

• Furniture is not supplied with installation instructions, install fastenings or footing details. These are to be specified and determined by the installing contractor for the specific requirements of each site.