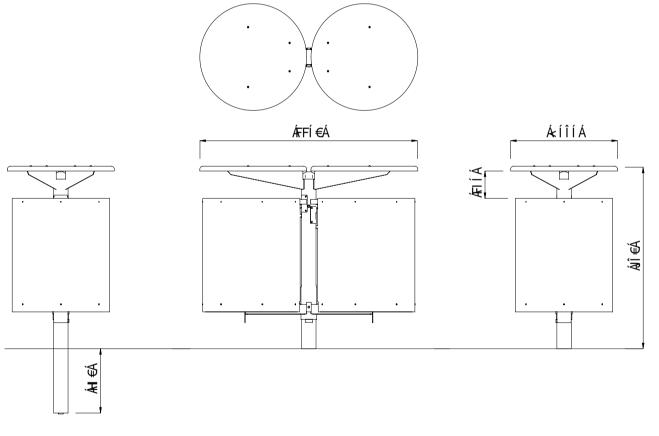

îÁ&^|ÁÕ¦[ĭ]ÁŠcåÁQ,,,Ècd^^c\*¦}ãč¦^È&[È;

|                                                                                                              | <ul> <li>Mild steel</li> <li>Galvanised liners as standard - 100L</li> <li>Mild steel mounting base</li> </ul> | <ul> <li>Powdercoated as standard</li> <li>Hot dip galvanised as standard</li> </ul> | Galvanised post <ul> <li>Powdercoated lid and wrap,</li> <li>Galvanised post</li> </ul> |
|--------------------------------------------------------------------------------------------------------------|----------------------------------------------------------------------------------------------------------------|--------------------------------------------------------------------------------------|-----------------------------------------------------------------------------------------|
| Hardware / Fasteners                                                                                         | <ul> <li>Stainless steel</li> </ul>                                                                            |                                                                                      |                                                                                         |
|                                                                                                              | OPTIONS                                                                                                        | DIMENSIONS                                                                           | WEIGHT                                                                                  |
| <ul> <li>Plant mounted as standa</li> <li>Single or Double units</li> <li>Laser cut logo / design</li> </ul> | nd                                                                                                             | • Ø565 x 960H x 1150W                                                                | • 69Kg                                                                                  |