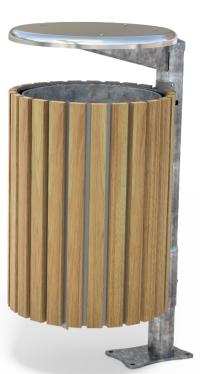

îÁ&^|ÁÕ¦[ĭ]ÁŠcåÁQ,,,Ècd^^c\*¦}ãč¦^È&[È;

|                                                                                                              | <ul> <li>Mild steel</li> <li>Galvanised liners as standard - 100L</li> <li>Mild steel mounting base</li> </ul> | <ul> <li>Powdercoated as standard</li> <li>Hot dip galvanised as standard</li> </ul> | Galvanised post <ul> <li>Powdercoated lid and wrap,</li> <li>Galvanised post</li> </ul> |
|--------------------------------------------------------------------------------------------------------------|----------------------------------------------------------------------------------------------------------------|--------------------------------------------------------------------------------------|-----------------------------------------------------------------------------------------|
| Hardware / Fasteners                                                                                         | <ul> <li>Stainless steel</li> </ul>                                                                            |                                                                                      |                                                                                         |
|                                                                                                              | OPTIONS                                                                                                        | DIMENSIONS                                                                           | WEIGHT                                                                                  |
| <ul> <li>Plant mounted as standa</li> <li>Single or Double units</li> <li>Laser cut logo / design</li> </ul> | nd                                                                                                             | • Ø565 x 960H x 1150W                                                                | • 69Kg                                                                                  |

• Part of the 'Tilt Bin' range. Made to order and can be customised to suit clients requirements.

• Furniture is not supplied with installation instructions, install fastenings or footing details. These are to be specified and determined by the installing contractor for the specific requirements of each site.