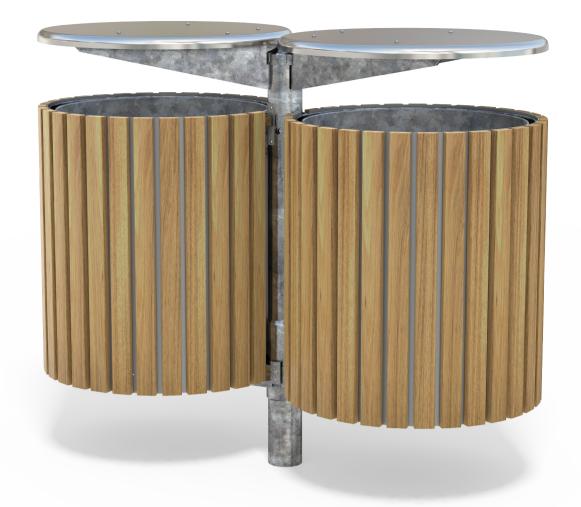

FINISH OPTIONS

Timber (Hardwood) • Vitex as standard

Un-sealed (Natural) as standard

Penetrating oil / Graffiti guard /

îÁ&^\ÁÕ¦[ĭ]ÁŠcåÁ&ý,,,Ècd^^c~i}ãc`¦^Ès[È;:

|                                                                               |                      | Other species available on request                     | on scaled (natural) as standard                         | Clear sealant                            |
|-------------------------------------------------------------------------------|----------------------|--------------------------------------------------------|---------------------------------------------------------|------------------------------------------|
|                                                                               | Steelwork            | • Mild steel<br>• Galvanised liners as standard - 100L | <ul> <li>Hot dip galvanised and powdercoated</li> </ul> | <ul> <li>Custom paint options</li> </ul> |
|                                                                               | Hardware / Fasteners | • Stainless steel                                      |                                                         |                                          |
|                                                                               |                      | <b>OPTIONS</b>                                         | DIMENSIONS                                              | WEIGHT                                   |
| <ul> <li>Plant mounted as standard</li> <li>Single or Double units</li> </ul> |                      | ard                                                    | • Ø455 x 960H x 1150W                                   | • 88Kg                                   |

Part of the 'Tilt Bin' range. Made to order and can be customised to suit clients requirements.
Furniture is not supplied with installation instructions, install fastenings or footing details. These are to be specified and determined by the installing contractor for the specific requirements of each site.