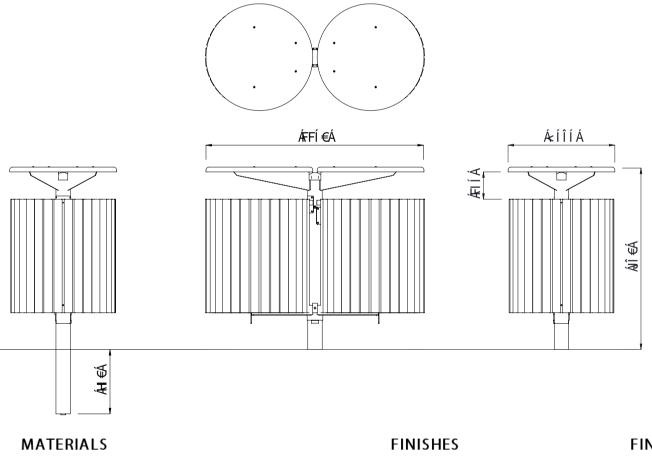

FINISH OPTIONS

Timber (Hardwood) • Vitex as standard

Un-sealed (Natural) as standard

Penetrating oil / Graffiti guard /

îÁ&^\ÁÕ¦[ĭ]ÁŠcåÁ&ý,,,Ècd^^c~i}ãc`¦^Ès[È;:

|                                                                               |                      | Other species available on request                     | on scaled (natural) as standard                         | Clear sealant                            |
|-------------------------------------------------------------------------------|----------------------|--------------------------------------------------------|---------------------------------------------------------|------------------------------------------|
|                                                                               | Steelwork            | • Mild steel<br>• Galvanised liners as standard - 100L | <ul> <li>Hot dip galvanised and powdercoated</li> </ul> | <ul> <li>Custom paint options</li> </ul> |
|                                                                               | Hardware / Fasteners | • Stainless steel                                      |                                                         |                                          |
|                                                                               |                      | <b>OPTIONS</b>                                         | DIMENSIONS                                              | WEIGHT                                   |
| <ul> <li>Plant mounted as standard</li> <li>Single or Double units</li> </ul> |                      | ard                                                    | • Ø455 x 960H x 1150W                                   | • 88Kg                                   |