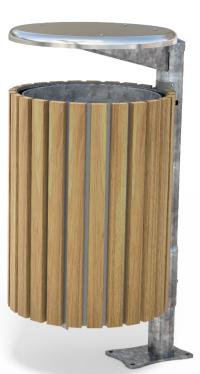

ÜÎ €4[¦ÁÜF€€ÁÖ[ čà|^Á/ậơÁÔậ, Á⁄ ão@ÁÙơ^^|Á⁄ ¦æ]; Á

ÜÎ €4(¦ ¦ÁÜF€€Á/ã¢ÁÓã; ÁY ãc@ÂÙ¢^^|ÁY ¦æ]; Á

îÁØ^|ÁÕ¦[˘]ÁŠcåÁQÁ,,,Ècd^^c~;}}ãč;\^ÈB(È;: