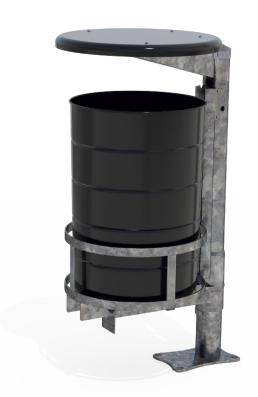

ÜÎ €4[¦ÁÜF€€ÁÖ[ čà|^Á/ậơÁÔậ, Á⁄ ão@ÁÙơ^^|Á⁄ ¦æ]; Á

ÜÎ €4(¦ ¦ÁÜF€€Á/ã¢ÁÓã; ÁY ãc@ÂÙ¢^^|ÁY ¦æ]; Á

îÁØ^|ÁÕ¦[˘]ÁŠcåÁQÁ,,,Ècd^^c~;}}ãč;\^ÈB(È;: