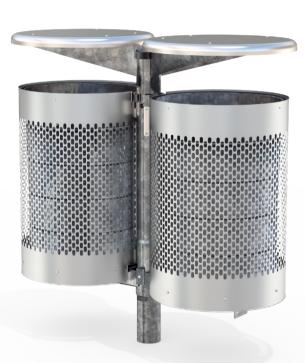

Part of the 'Tilt Bin' range. Made to order and can be customised to suit clients requirements.
Furniture is not supplied with installation instructions, install fastenings or footing details. These are to be specified and determined by the installing contractor for the specific requirements of each site.