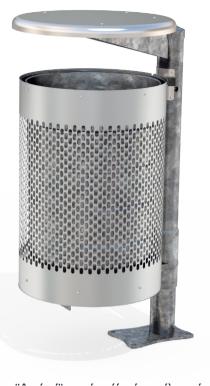

Part of the 'Tilt Bin' range. Made to order and can be customised to suit clients requirements.
Furniture is not supplied with installation instructions, install fastenings or footing details. These are to be specified and determined by the installing contractor for the specific requirements of each site.