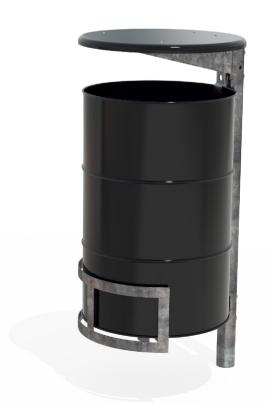

## Steelwork

- Stainless steel 304 or 316 grade
- Mild steel
- · Galvanised liner as standard 100L
- Mild steel mounting base

## Hardware / Fasteners

- Stainless steel
- Electropolished as standard
  - Powdercoated as standard
  - Hot dip galvanised as standard

## **FINISH OPTIONS**

- Electropolished lid and wrap Galvanised post
  - · Powdercoated lid and wrap, Galvanised post

**OPTIONS DIMENSIONS** 

**WEIGHT** 

- Plant or Surface mounted
- Single or Double units
- · Laser cut logo / design

Ø565 x 960H x 620D

- 38Kg
- Part of the 'Tilt Bin' range. Made to order and can be customised to suit clients requirements.
- Furniture is not supplied with installation instructions, install fastenings or footing details. These are to be specified and determined by the installing contractor for the specific requirements of each site.