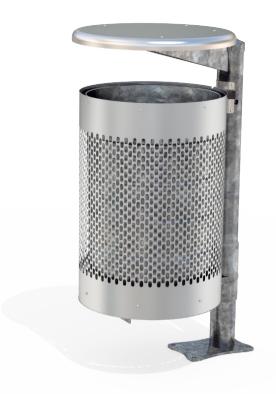

## Steelwork

- Stainless steel 304 or 316 grade
- Mild steel
- · Galvanised liner as standard 100L
- Mild steel mounting base

## Hardware / Fasteners

- Stainless steel
- Electropolished as standard
  - Powdercoated as standard
  - Hot dip galvanised as standard

## **FINISH OPTIONS**

- Electropolished lid and wrap Galvanised post
  - · Powdercoated lid and wrap, Galvanised post

**OPTIONS DIMENSIONS** 

**WEIGHT** 

- Plant or Surface mounted
- Single or Double units
- · Laser cut logo / design

Ø565 x 960H x 620D

- 38Kg
- Part of the 'Tilt Bin' range. Made to order and can be customised to suit clients requirements.
- Furniture is not supplied with installation instructions, install fastenings or footing details. These are to be specified and determined by the installing contractor for the specific requirements of each site.