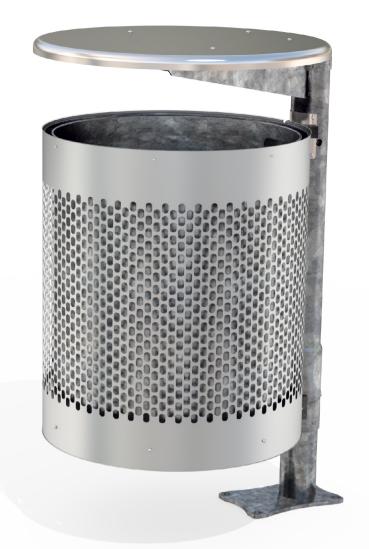

Ø565 x 960H x 620D

- 38Kg
- Part of the 'Tilt Bin' range. Made to order and can be customised to suit clients requirements.
- Furniture is not supplied with installation instructions, install fastenings or footing details. These are to be specified and determined by the installing contractor for the specific requirements of each site.