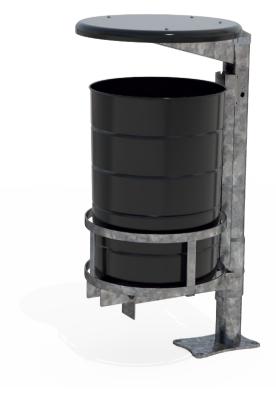

## Steelwork

- Stainless steel 304 or 316 grade
- Mild steel
- · Galvanised liner as standard 100L
- Mild steel mounting base

## Hardware / Fasteners

- Stainless steel
- Electropolished as standard
  - Powdercoated as standard
  - Hot dip galvanised as standard

## **FINISH OPTIONS**

- Electropolished lid and wrap Galvanised post
  - · Powdercoated lid and wrap, Galvanised post

**OPTIONS DIMENSIONS** 

**WEIGHT** 

- Plant or Surface mounted
- Single or Double units
- · Laser cut logo / design

Ø565 x 960H x 620D

- 38Kg
- Part of the 'Tilt Bin' range. Made to order and can be customised to suit clients requirements.
- Furniture is not supplied with installation instructions, install fastenings or footing details. These are to be specified and determined by the installing contractor for the specific requirements of each site.