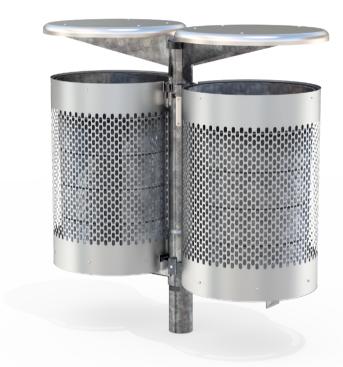

## Steelwork

- Stainless steel 304 or 316 grade
- Mild steel
- · Galvanised liner as standard 100L
- Mild steel mounting base

## Hardware / Fasteners

- Stainless steel
- Electropolished as standard
  - Powdercoated as standard
  - Hot dip galvanised as standard

## **FINISH OPTIONS**

- Electropolished lid and wrap Galvanised post
  - · Powdercoated lid and wrap, Galvanised post

**OPTIONS DIMENSIONS** 

**WEIGHT** 

- Plant or Surface mounted
- Single or Double units
- · Laser cut logo / design