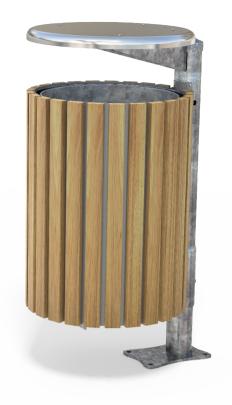

## **FINISH OPTIONS**

- Electropolished lid and wrap Galvanised post
  - · Powdercoated lid and wrap, Galvanised post

**OPTIONS DIMENSIONS** 

**WEIGHT** 

- Plant or Surface mounted
- Single or Double units
- · Laser cut logo / design