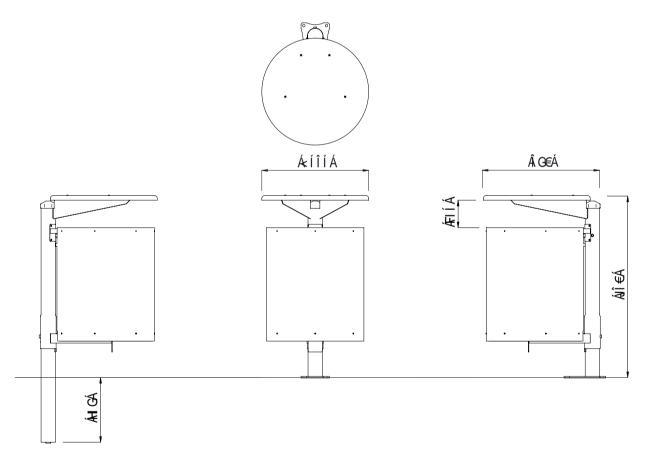

Ø565 x 960H x 620D

- 38Kg
- Part of the 'Tilt Bin' range. Made to order and can be customised to suit clients requirements.
- Furniture is not supplied with installation instructions, install fastenings or footing details. These are to be specified and determined by the installing contractor for the specific requirements of each site.