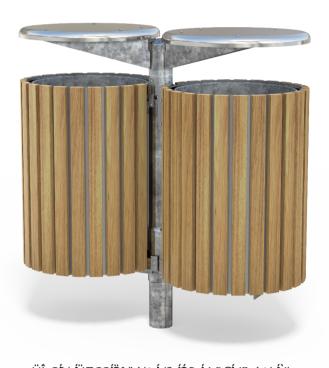

## Steelwork

- Stainless steel 304 or 316 grade
- Mild steel
- · Galvanised liner as standard 100L
- Mild steel mounting base

## Hardware / Fasteners

- Stainless steel
- Electropolished as standard
  - Powdercoated as standard
  - Hot dip galvanised as standard

## **FINISH OPTIONS**

- Electropolished lid and wrap Galvanised post
  - · Powdercoated lid and wrap, Galvanised post

**OPTIONS DIMENSIONS** 

**WEIGHT** 

- Plant or Surface mounted
- Single or Double units
- · Laser cut logo / design