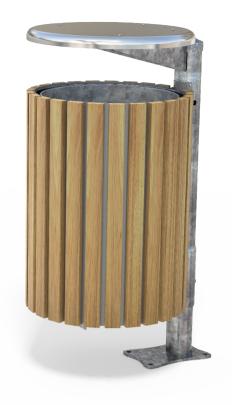

• Ø565 x 960H x 620D

ÜÎ €Á,¦ÁÜF€€Á/ã¢ÁÓã,Á/ãc@ÁVã, à^¦ÁÙ|ææ•

ÜÎ €Á;¦ÁÜF€€Á/ãpÓÓã;ÁY ãp©ÁÚ¢^|ÁY ¦æð;Á

 $\ddot{\cup} \hat{i} \in \dot{A} \mid \dot{A} \ddot{\cup} F \in \in \dot{A} \ddot{O} [\ \dot{a} \mid \dot{A} \lor \ddot{a} \land \dot{A} \lor \ddot{a} \land \dot{A} \lor \ddot{a} \lor \dot{A} \lor \dot$ 