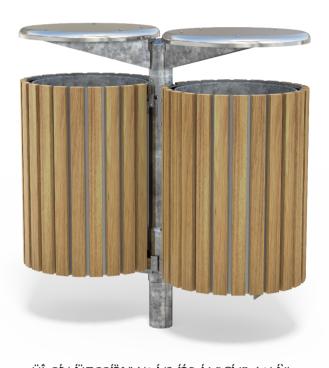

## **MATERIALS**

**Timber (Hardwood)** • Vitex as standard

Other species available on request

Steelwork

Mild steel

• Galvanised liner as standard - 100L

## **FINISHES**

• Un-sealed (Natural) as standard

• Hot dip galvanised and powdercoated

## **FINISH OPTIONS**

 Penetrating oil / Graffiti guard / Clear sealant

WEIGHT

Custom paint options

• 48Kg

Hardware / Fasteners • Stainless steel

OPTIONS

IS DIMENSIONS

ISIONS

Plant or Surface mounted

• Single or Double units

• Part of the 'Tilt Bin' range. Made to order and can be customised to suit clients requirements.

• Furniture is not supplied with installation instructions, install fastenings or footing details. These are to be specified and determined by the installing contractor for the specific requirements of each site.