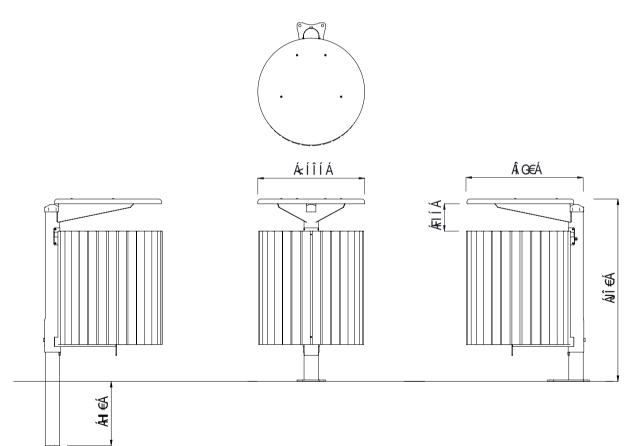

• Ø565 x 960H x 620D

ÜÎ €Á,¦ÁÜF€€Á/ã¢ÁÓã,Á/ãc@ÁVã, à^¦ÁÙ|ææ•

ÜÎ €Á;¦ÁÜF€€Á/ãpÓÓã;ÁY ãp©ÁÚ¢^|ÁY ¦æð;Á

 $\ddot{\cup} \hat{i} \in \dot{A} \mid \dot{A} \ddot{\cup} F \in \in \dot{A} \ddot{O} [\ \dot{a} \mid \dot{A} \lor \ddot{a} \land \dot{A} \lor \ddot{a} \land \dot{A} \lor \ddot{a} \lor \dot{A} \lor \dot$ 