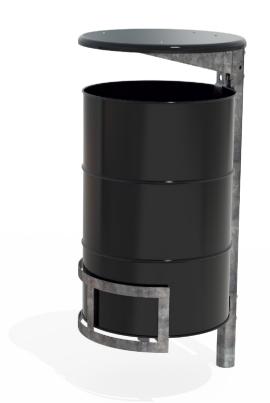

## **MATERIALS**

**Timber (Hardwood)** • Vitex as standard

Other species available on request

Steelwork

Mild steel

• Galvanised liner as standard - 100L

## **FINISHES**

• Un-sealed (Natural) as standard

• Hot dip galvanised and powdercoated

## **FINISH OPTIONS**

 Penetrating oil / Graffiti guard / Clear sealant

WEIGHT

Custom paint options

• 48Kg

Hardware / Fasteners • Stainless steel

OPTIONS

IS DIMENSIONS

ISIONS

Plant or Surface mounted

• Single or Double units

• Part of the 'Tilt Bin' range. Made to order and can be customised to suit clients requirements.

• Furniture is not supplied with installation instructions, install fastenings or footing details. These are to be specified and determined by the installing contractor for the specific requirements of each site.

• Ø565 x 960H x 620D

ÜÎ €Á,¦ÁÜF€€Á/ã¢ÁÓã,Á/ãc@ÁVã, à^¦ÁÙ|ææ•

ÜÎ €Á;¦ÁÜF€€Á/ãpÓÓã;ÁY ãp©ÁÚ¢^|ÁY ¦æð;Á

 $\ddot{\cup} \hat{i} \in \dot{A} \mid \dot{A} \ddot{\cup} F \in \in \dot{A} \ddot{O} [\ \dot{a} \mid \dot{A} \lor \ddot{a} \land \dot{A} \lor \ddot{a} \land \dot{A} \lor \ddot{a} \lor \dot{A} \lor \dot$ 