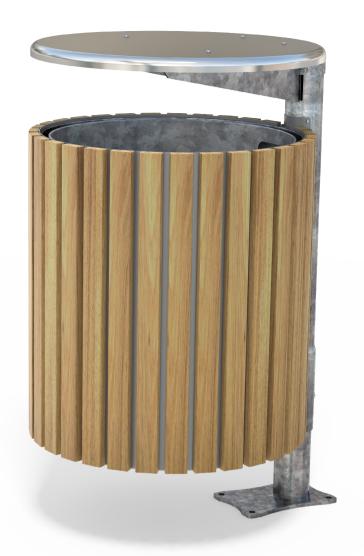

• Ø565 x 960H x 620D

ÜÎ €Á,¦ÁÜF€€Á/ã¢ÁÓã,Á/ãc@ÁVã, à^¦ÁÙ|ææ•

ÜÎ €Á;¦ÁÜF€€Á/ãpÓÓã;ÁY ãp©ÁÚ¢^|ÁY ¦æð;Á

 $\ddot{\cup} \hat{i} \in \dot{A} \mid \dot{A} \ddot{\cup} F \in \in \dot{A} \ddot{O} [\ \dot{a} \mid \dot{A} \lor \ddot{a} \land \dot{A} \lor \ddot{a} \land \dot{A} \lor \ddot{a} \lor \dot{A} \lor \dot$ 