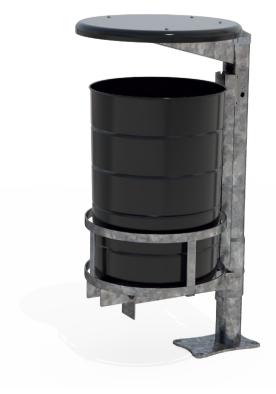

## **MATERIALS**

**Timber (Hardwood)** • Vitex as standard

Other species available on request

Steelwork

Mild steel

• Galvanised liner as standard - 100L

## **FINISHES**

• Un-sealed (Natural) as standard

• Hot dip galvanised and powdercoated

## **FINISH OPTIONS**

 Penetrating oil / Graffiti guard / Clear sealant

WEIGHT

Custom paint options

• 48Kg

Hardware / Fasteners • Stainless steel

OPTIONS

IS DIMENSIONS

ISIONS

Plant or Surface mounted

• Single or Double units

• Part of the 'Tilt Bin' range. Made to order and can be customised to suit clients requirements.

• Furniture is not supplied with installation instructions, install fastenings or footing details. These are to be specified and determined by the installing contractor for the specific requirements of each site.