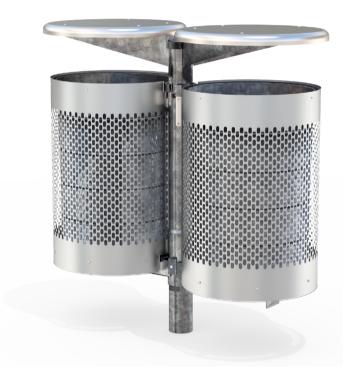

## **MATERIALS**

**Timber (Hardwood)** • Vitex as standard

Other species available on request

Steelwork

Mild steel

• Galvanised liner as standard - 100L

## **FINISHES**

• Un-sealed (Natural) as standard

• Hot dip galvanised and powdercoated

## **FINISH OPTIONS**

 Penetrating oil / Graffiti guard / Clear sealant

WEIGHT

Custom paint options

• 48Kg

Hardware / Fasteners • Stainless steel

OPTIONS

IS DIMENSIONS

ISIONS

Plant or Surface mounted

• Single or Double units

• Part of the 'Tilt Bin' range. Made to order and can be customised to suit clients requirements.

• Furniture is not supplied with installation instructions, install fastenings or footing details. These are to be specified and determined by the installing contractor for the specific requirements of each site.