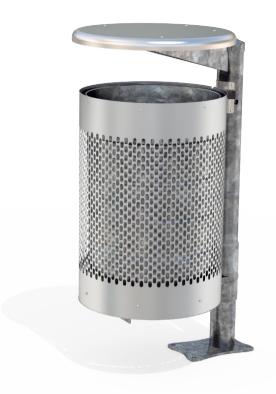

## **MATERIALS**

**Timber (Hardwood)** • Vitex as standard

Other species available on request

Steelwork

Mild steel

• Galvanised liner as standard - 100L

## **FINISHES**

• Un-sealed (Natural) as standard

• Hot dip galvanised and powdercoated

## **FINISH OPTIONS**

 Penetrating oil / Graffiti guard / Clear sealant

WEIGHT

Custom paint options

• 48Kg

Hardware / Fasteners • Stainless steel

OPTIONS

IS DIMENSIONS

ISIONS

Plant or Surface mounted

• Single or Double units

• Part of the 'Tilt Bin' range. Made to order and can be customised to suit clients requirements.

• Furniture is not supplied with installation instructions, install fastenings or footing details. These are to be specified and determined by the installing contractor for the specific requirements of each site.

• Ø565 x 960H x 620D

ÜÎ €Á,¦ÁÜF€€Á/ã¢ÁÓã,Á/ãc@ÁVã, à^¦ÁÙ|ææ•

ÜÎ €Á;¦ÁÜF€€Á/ãpÓÓã;ÁY ãp©ÁÚ¢^|ÁY ¦æð;Á

 $\ddot{\cup} \hat{i} \in \dot{A} \mid \dot{A} \ddot{\cup} F \in \in \dot{A} \ddot{O} [\ \dot{a} \mid \dot{A} \lor \ddot{a} \land \dot{A} \lor \ddot{a} \land \dot{A} \lor \ddot{a} \lor \dot{A} \lor \dot$ 