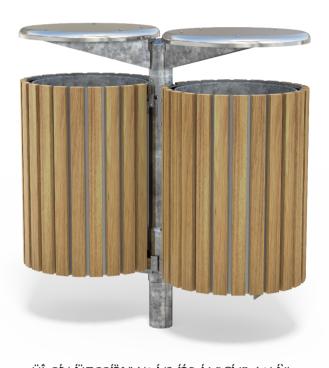

## MATERIALS FINISHES FINISH OPTIONS

Steelwork

- Stainless steel 304 or 316 grade
- Mild steel
- Galvanised liners as standard 60L
- Mild steel mounting base
- Hardware / Fasteners
- Stainless steel

- Electropolished as standard
- Powdercoated as standard
- · Hot dip galvanised as standard
- FINISH OF HONS
- Electropolished lid and wrap Galvanised post
- Powdercoated lid and wrap, Galvanised post

OPTIONS DIMENSIONS WEIGHT

- Plant or Surface mounted
- Single or Double units
- · Laser cut logo / design

• Ø455 x 960H x 520D

- 30Kg
- Part of the 'Tilt Bin' range. Made to order and can be customised to suit clients requirements.
- Furniture is not supplied with installation instructions, install fastenings or footing details. These are to be specified and determined by the installing contractor for the specific requirements of each site.