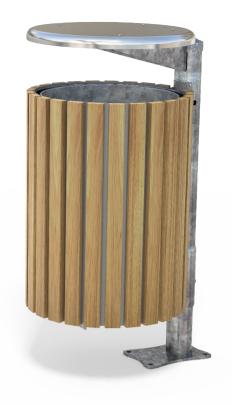

## MATERIALS FINISHES FINISH OPTIONS

Steelwork

- Stainless steel 304 or 316 grade
- Mild steel
- Galvanised liners as standard 60L
- Mild steel mounting base
- Hardware / Fasteners
- Stainless steel

- Electropolished as standard
- Powdercoated as standard
- · Hot dip galvanised as standard
- FINISH OF HONS
- Electropolished lid and wrap Galvanised post
- Powdercoated lid and wrap, Galvanised post