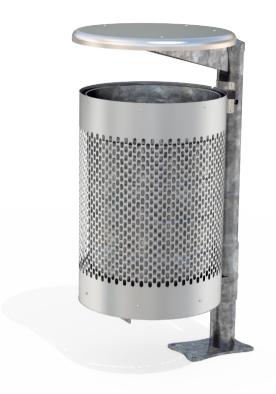

## MATERIALS FINISHES FINISH OPTIONS

Steelwork

- Stainless steel 304 or 316 grade
- Mild steel
- Galvanised liners as standard 60L
- Mild steel mounting base
- Hardware / Fasteners
- Stainless steel

- Electropolished as standard
- Powdercoated as standard
- · Hot dip galvanised as standard
- FINISH OF HONS
- Electropolished lid and wrap Galvanised post
- Powdercoated lid and wrap, Galvanised post

OPTIONS DIMENSIONS WEIGHT

- Plant or Surface mounted
- Single or Double units
- · Laser cut logo / design

• Ø455 x 960H x 520D

- 30Kg
- Part of the 'Tilt Bin' range. Made to order and can be customised to suit clients requirements.
- Furniture is not supplied with installation instructions, install fastenings or footing details. These are to be specified and determined by the installing contractor for the specific requirements of each site.