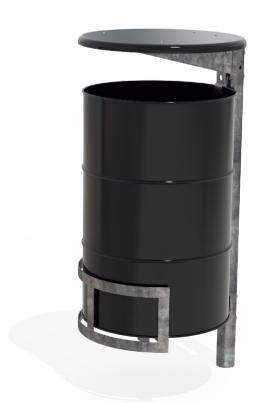

## MATERIALS FINISHES FINISH OPTIONS

Steelwork

- Stainless steel 304 or 316 grade
- Mild steel
- Galvanised liners as standard 60L
- Mild steel mounting base
- Hardware / Fasteners
- Stainless steel

- Electropolished as standard
- Powdercoated as standard
- · Hot dip galvanised as standard
- FINISH OF HONS
- Electropolished lid and wrap Galvanised post
- Powdercoated lid and wrap, Galvanised post

OPTIONS DIMENSIONS WEIGHT

- Plant or Surface mounted
- Single or Double units
- · Laser cut logo / design

• Ø455 x 960H x 520D

- 30Kg
- Part of the 'Tilt Bin' range. Made to order and can be customised to suit clients requirements.
- Furniture is not supplied with installation instructions, install fastenings or footing details. These are to be specified and determined by the installing contractor for the specific requirements of each site.