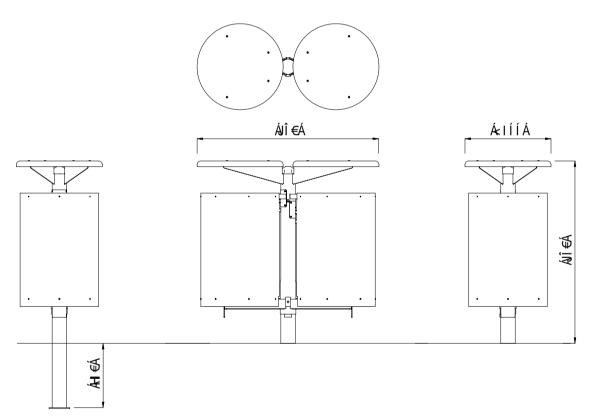

OPTIONS DIMENSIONS WEIGHT

- Plant or Surface mounted
- Single or Double units
- · Laser cut logo / design

• Ø455 x 960H x 520D

- 30Kg
- Part of the 'Tilt Bin' range. Made to order and can be customised to suit clients requirements.
- Furniture is not supplied with installation instructions, install fastenings or footing details. These are to be specified and determined by the installing contractor for the specific requirements of each site.