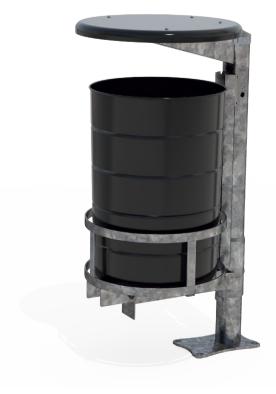

## MATERIALS FINISHES FINISH OPTIONS

Steelwork

- Stainless steel 304 or 316 grade
- Mild steel
- Galvanised liners as standard 60L
- Mild steel mounting base
- Hardware / Fasteners
- Stainless steel

- Electropolished as standard
- Powdercoated as standard
- · Hot dip galvanised as standard
- FINISH OF HONS
- Electropolished lid and wrap Galvanised post
- Powdercoated lid and wrap, Galvanised post

OPTIONS DIMENSIONS WEIGHT

- Plant or Surface mounted
- Single or Double units
- · Laser cut logo / design

• Ø455 x 960H x 520D

- 30Kg
- Part of the 'Tilt Bin' range. Made to order and can be customised to suit clients requirements.
- Furniture is not supplied with installation instructions, install fastenings or footing details. These are to be specified and determined by the installing contractor for the specific requirements of each site.