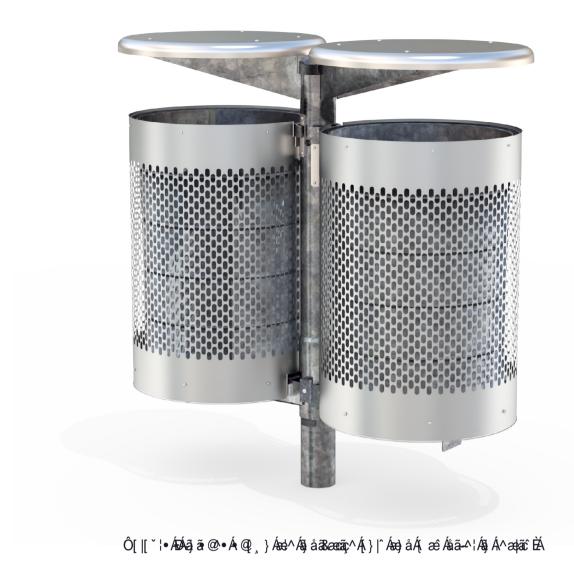

OPTIONS DIMENSIONS WEIGHT

- Plant or Surface mounted
- Single or Double units
- · Laser cut logo / design

• Ø455 x 960H x 520D

- 30Kg
- Part of the 'Tilt Bin' range. Made to order and can be customised to suit clients requirements.
- Furniture is not supplied with installation instructions, install fastenings or footing details. These are to be specified and determined by the installing contractor for the specific requirements of each site.