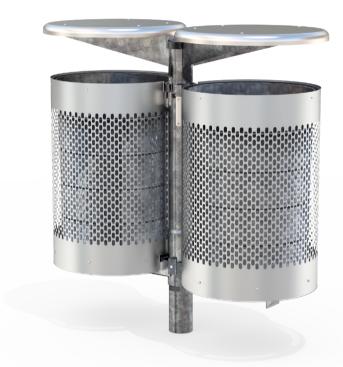

## MATERIALS FINISHES FINISH OPTIONS

Steelwork

- Stainless steel 304 or 316 grade
- Mild steel
- Galvanised liners as standard 60L
- Mild steel mounting base
- Hardware / Fasteners
- Stainless steel

- Electropolished as standard
- Powdercoated as standard
- · Hot dip galvanised as standard
- FINISH OF HONS
- Electropolished lid and wrap Galvanised post
- Powdercoated lid and wrap, Galvanised post

OPTIONS DIMENSIONS WEIGHT

- Plant or Surface mounted
- Single or Double units
- · Laser cut logo / design

• Ø455 x 960H x 520D

- 30Kg
- Part of the 'Tilt Bin' range. Made to order and can be customised to suit clients requirements.
- Furniture is not supplied with installation instructions, install fastenings or footing details. These are to be specified and determined by the installing contractor for the specific requirements of each site.