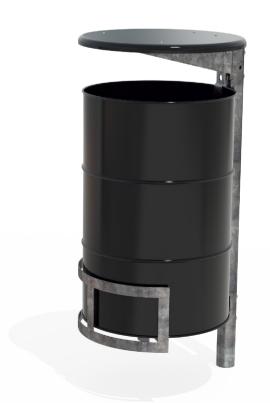

## **MATERIALS**

Timber (Hardwood) • Vitex as standard

Other species available on request

Steelwork • Mild steel

• Galvanised liners as standard - 60L

FINISHES

• Un-sealed (Natural) as standard

· Hot dip galvanised and powdercoated

## FINISH OPTIONS

 Penetrating oil / Graffiti guard / Clear sealant

Custom paint options

Hardware / Fasteners • Stainless steel

OPTIONS DIMENSIONS WEIGHT

• Plant mounted as standard

• Single or Double units

• Ø455 x 960H x 960W

• 75Kg

- Part of the 'Tilt Bin' range. Made to order and can be customised to suit clients requirements.
- Furniture is not supplied with installation instructions, install fastenings or footing details. These are to be specified and determined by the installing contractor for the specific requirements of each site.