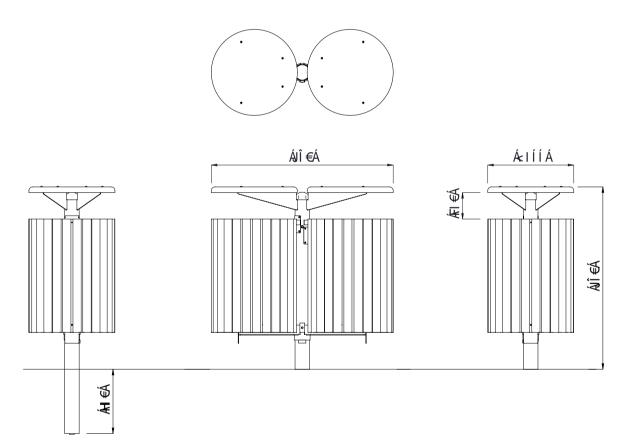

• Ø455 x 960H x 960W

• 75Kg

- Part of the 'Tilt Bin' range. Made to order and can be customised to suit clients requirements.
- Furniture is not supplied with installation instructions, install fastenings or footing details. These are to be specified and determined by the installing contractor for the specific requirements of each site.