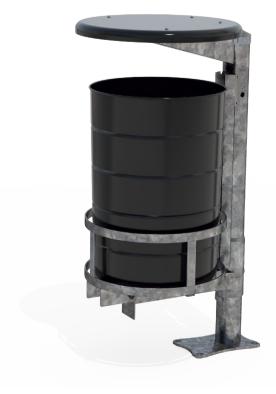

• Stainless steel

OPTIONS DIMENSIONS WEIGHT

• Plant mounted as standard

• Single or Double units

• Ø455 x 960H x 960W

• 75Kg

- Part of the 'Tilt Bin' range. Made to order and can be customised to suit clients requirements.
- Furniture is not supplied with installation instructions, install fastenings or footing details. These are to be specified and determined by the installing contractor for the specific requirements of each site.



ÜÎ €Á,¦ÁÜF€€Á/ã¢ÁÓã,Á/ãc@ÁVã, à^¦ÁÙ|ææ•



ÜÎ €Á;¦ÁÜF€€Á/ãpÓÓã;ÁY ãp©ÁÚ¢^|ÁY¦æð;Á



 $\ddot{\cup} \hat{i} \in \dot{A} \mid \dot{A} \ddot{\cup} F \in \in \dot{A} \ddot{O} [\ \dot{a} \mid \dot{A} \lor \ddot{a} \land \dot{A} \lor \ddot{a} \land \dot{A} \lor \ddot{a} \lor \dot{A} \lor \dot$ 



ÜÎ  $\in$ Á ¦ÁÜF $\in$ ÉÓ [ `à|^Á/ÃơÓ Â Á' Ã ÔÔÚ C^^|Á ¦A Â



VajoÁ0DÉÖ,|`{Án[ÁãoÁ,€ŠÁns.|`{Áçã,|`{Án,[cÁQ,&|`å^åD



V**ā**dÁOĐĒÖ¦`{ÁĀ[ÁÃBÁO€€ŠÁŠa¦`{ÁÇā¦`{Á;[dÁQ3&|`å^åD