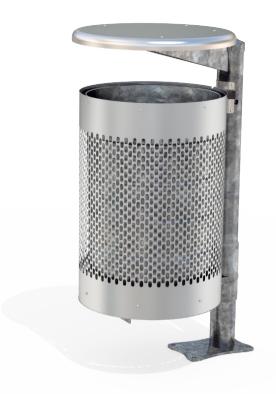

• Ø455 x 960H x 960W

• 75Kg

- Part of the 'Tilt Bin' range. Made to order and can be customised to suit clients requirements.
- Furniture is not supplied with installation instructions, install fastenings or footing details. These are to be specified and determined by the installing contractor for the specific requirements of each site.