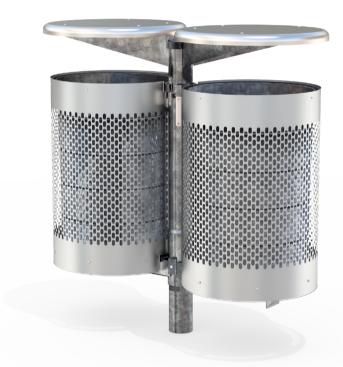

## FINISH OPTIONS

 Penetrating oil / Graffiti guard / Clear sealant

Custom paint options

Hardware / Fasteners • Stainless steel

OPTIONS DIMENSIONS WEIGHT

• Plant mounted as standard

• Single or Double units

• Ø455 x 960H x 960W

• 75Kg

- Part of the 'Tilt Bin' range. Made to order and can be customised to suit clients requirements.
- Furniture is not supplied with installation instructions, install fastenings or footing details. These are to be specified and determined by the installing contractor for the specific requirements of each site.