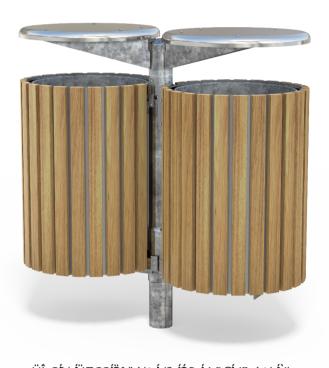

## **MATERIALS**

Timber (Hardwood) • Vitex as standard

Other species available on request

Steelwork • Mild steel

• Galvanised liners as standard - 60L

FINISHES

• Un-sealed (Natural) as standard

· Hot dip galvanised and powdercoated

## FINISH OPTIONS

 Penetrating oil / Graffiti guard / Clear sealant

Custom paint options

Hardware / Fasteners • Stainless steel

OPTIONS DIMENSIONS WEIGHT

• Plant mounted as standard

• Single or Double units