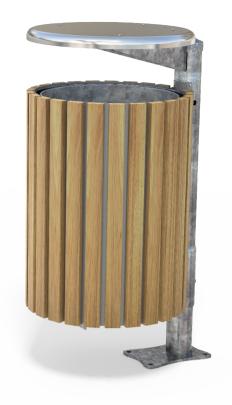

## FINISH OPTIONS

 Penetrating oil / Graffiti guard / Clear sealant

Custom paint options

Hardware / Fasteners • Stainless steel

OPTIONS DIMENSIONS WEIGHT

• Plant mounted as standard

• Single or Double units

• Ø455 x 960H x 960W

• 75Kg

- Part of the 'Tilt Bin' range. Made to order and can be customised to suit clients requirements.
- Furniture is not supplied with installation instructions, install fastenings or footing details. These are to be specified and determined by the installing contractor for the specific requirements of each site.