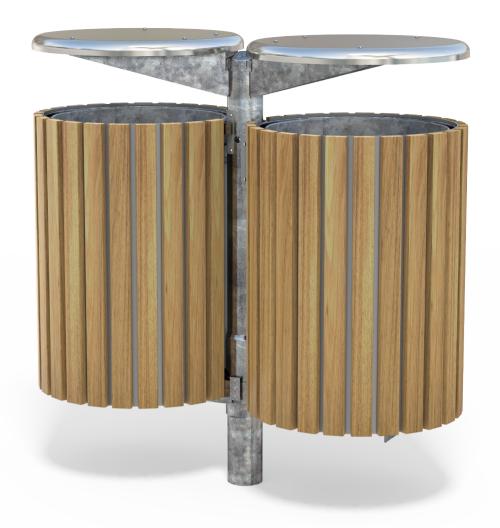

• Ø455 x 960H x 960W

• 75Kg

- Part of the 'Tilt Bin' range. Made to order and can be customised to suit clients requirements.
- Furniture is not supplied with installation instructions, install fastenings or footing details. These are to be specified and determined by the installing contractor for the specific requirements of each site.