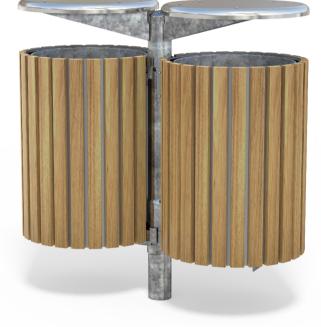

• Part of the 'Tilt Bin' range. Made to order and can be customised to suit clients requirements.

• Furniture is not supplied with installation instructions, install fastenings or footing details. These are to be specified and determined by the installing contractor for the specific requirements of each site.