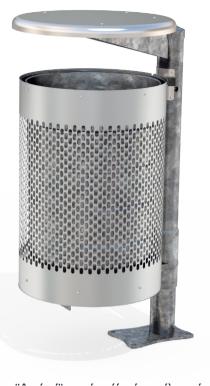

## FINISH OPTIONS

îÁ&^\ÁÕ¦[ĭ]ÁŠcåÁ¢Á,,,Ècd^^c∛¦}ãč¦^È≿[È;:

Steelwork

• Stainless steel 304 or 316 grade

• Electropolished as standard

• Electropolished lid and wrap

|                                                                              | <ul> <li>Mild steel</li> <li>Galvanised liner as standard - 60L</li> <li>Mild steel mounting base</li> </ul> | <ul> <li>Powdercoated as standard</li> <li>Hot dip galvanised as standard</li> </ul> | Galvanised post <ul> <li>Powdercoated lid and wrap,</li> <li>Galvanised post</li> </ul> |
|------------------------------------------------------------------------------|--------------------------------------------------------------------------------------------------------------|--------------------------------------------------------------------------------------|-----------------------------------------------------------------------------------------|
| Hardware / Fasteners                                                         | • Stainless steel                                                                                            | 1                                                                                    | I                                                                                       |
|                                                                              | OPTIONS                                                                                                      | DIMENSIONS                                                                           | WEIGHT                                                                                  |
| <ul> <li>Plant or Surface mounted</li> <li>Single or Double units</li> </ul> |                                                                                                              | • Ø455 x 960H x 520D                                                                 | • 30Kg                                                                                  |
| <ul> <li>Laser cut logo / design</li> </ul>                                  |                                                                                                              |                                                                                      |                                                                                         |