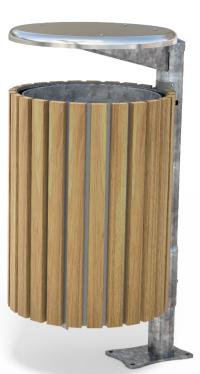

| • 30Kg                                                                                  |
| <ul> <li>Laser cut logo / design</li> </ul>                                  |                                                                                                              |                                                                                      |                                                                                         |

• Part of the 'Tilt Bin' range. Made to order and can be customised to suit clients requirements.

• Furniture is not supplied with installation instructions, install fastenings or footing details. These are to be specified and determined by the installing contractor for the specific requirements of each site.

















ÜÎ €4[¦ÁÜF€€ÁÖ[ čà|^Á/ậơÁÔậ, Á⁄ ão@ÁÙơ^^|Á⁄ ¦æ]; Á





ÜÎ €4(¦ ¦ÁÜF€€Á/ã¢ÁÓã; ÁY ãc@ÂÙ¢^^|ÁY ¦æ]; Á



îÁØ^|ÁÕ¦[˘]ÁŠcåÁQÁ,,,Ècd^^c~;}}ãč;\^ÈB(È;:

## VąĨcÁQE/Ö¦`{Á§[ÁãaÁÌ€ŠÁ\$s¦`{ÁÇã¦`{Á∫[cÁQ≥&|`å^åD

## Va¢ió0E4Ö¦`{Á4[Áã0ÁG€€ŠÁå¦`{Áçå¦`{Áçi (oÁQ;&|`å^åD