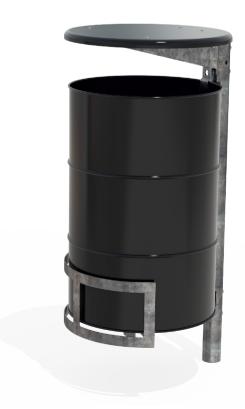

| • 30Kg                                                                                  |
| <ul> <li>Laser cut logo / design</li> </ul>                                  |                                                                                                              |                                                                                      |                                                                                         |

• Part of the 'Tilt Bin' range. Made to order and can be customised to suit clients requirements.

• Furniture is not supplied with installation instructions, install fastenings or footing details. These are to be specified and determined by the installing contractor for the specific requirements of each site.

















ÜÎ €4[¦ÁÜF€€ÁÖ[ čà|^Á/ậơÁÔậ, Á⁄ ão@ÁÙơ^^|Á⁄ ¦æ]; Á





ÜÎ €4(¦ ¦ÁÜF€€Á/ã¢ÁÓã; ÁY ãc@ÂÙ¢^^|ÁY ¦æ]; Á



îÁØ^|ÁÕ¦[˘]ÁŠcåÁQÁ,,,Ècd^^c~;}}ãč;\^ÈB(È;:

## VąĨcÁQE/Ö¦`{Á§[ÁãaÁÌ€ŠÁ\$s¦`{ÁÇã¦`{Á∫[cÁQ≥&|`å^åD

## Va¢ió0E4Ö¦`{Á4[Áã0ÁG€€ŠÁå¦`{Áçå¦`{Áçi (oÁQ;&|`å^åD