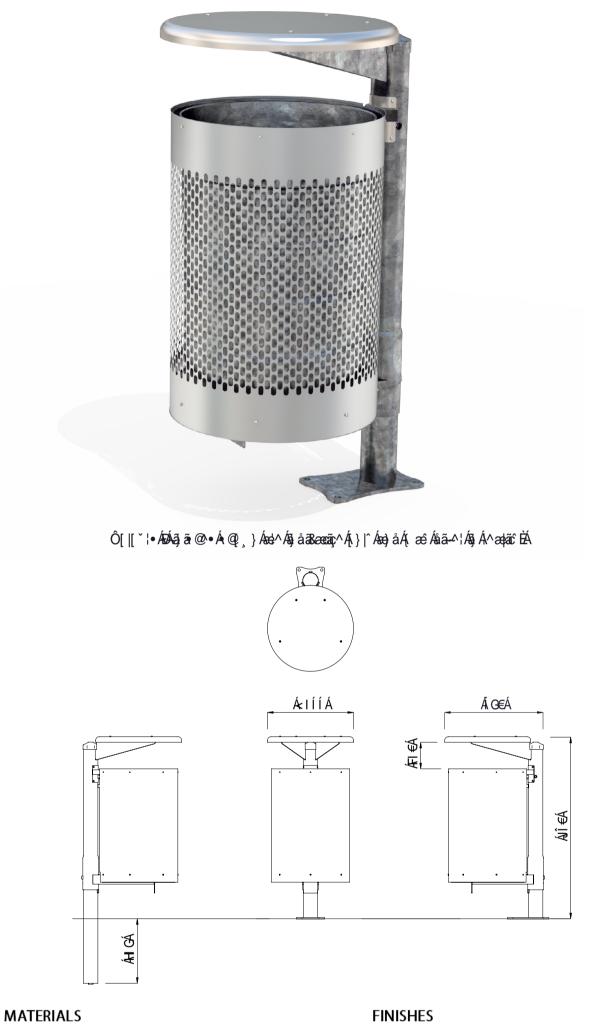

## FINISH OPTIONS

îÁ&^\ÁÕ¦[ĭ]ÁŠcåÁ¢Á,,,Ècd^^c∛¦}ãč¦^È≿[È;:

Steelwork

• Stainless steel 304 or 316 grade

• Electropolished as standard

• Electropolished lid and wrap

|                                                                              | <ul> <li>Mild steel</li> <li>Galvanised liner as standard - 60L</li> <li>Mild steel mounting base</li> </ul> | <ul> <li>Powdercoated as standard</li> <li>Hot dip galvanised as standard</li> </ul> | Galvanised post <ul> <li>Powdercoated lid and wrap,</li> <li>Galvanised post</li> </ul> |
|------------------------------------------------------------------------------|--------------------------------------------------------------------------------------------------------------|--------------------------------------------------------------------------------------|-----------------------------------------------------------------------------------------|
| Hardware / Fasteners                                                         | • Stainless steel                                                                                            | 1                                                                                    | I                                                                                       |
|                                                                              | OPTIONS                                                                                                      | DIMENSIONS                                                                           | WEIGHT                                                                                  |
| <ul> <li>Plant or Surface mounted</li> <li>Single or Double units</li> </ul> |                                                                                                              | • Ø455 x 960H x 520D                                                                 | • 30Kg                                                                                  |
| <ul> <li>Laser cut logo / design</li> </ul>                                  |                                                                                                              |                                                                                      |                                                                                         |