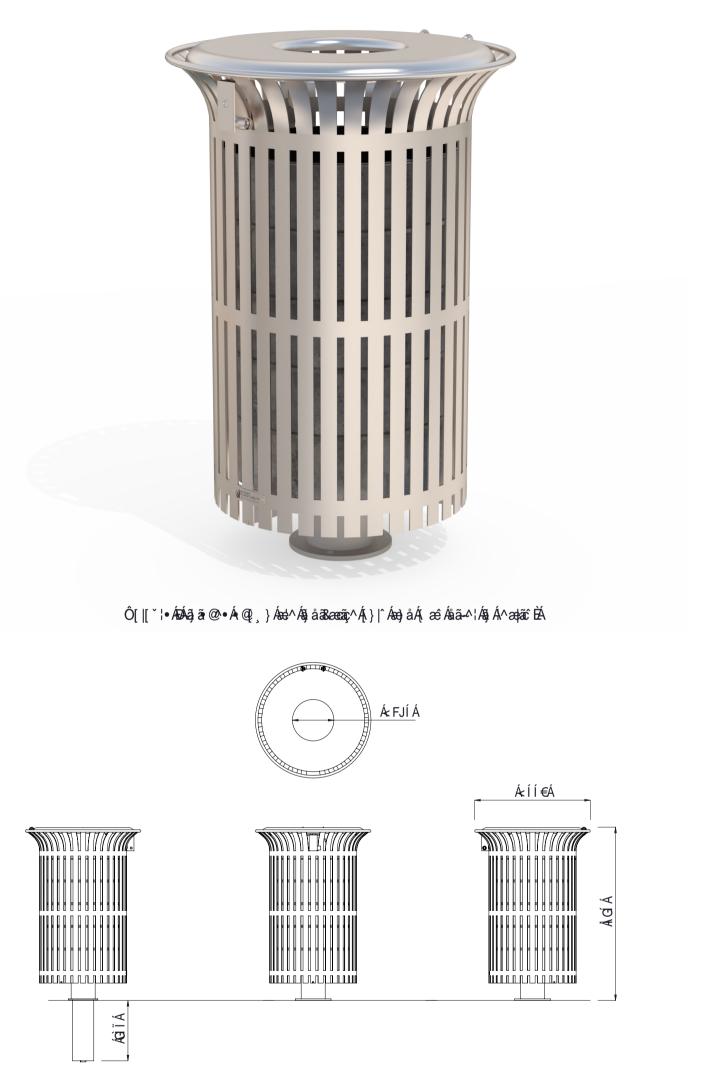

### DIMENSIONS

• Ø550 x 825H as standard

**FINISH OPTIONS** 

- Electropolished lid and body
- Electropolished lid and powdercoated body
- Powdercoated lid and body

### WEIGHT

• 30Kg

Made to order and can be customised to suit clients requirements.

• Furniture is not supplied with installation instructions, install fastenings or footing details. These are to be specified and determined by the installing contractor for the specific requirements of each site.