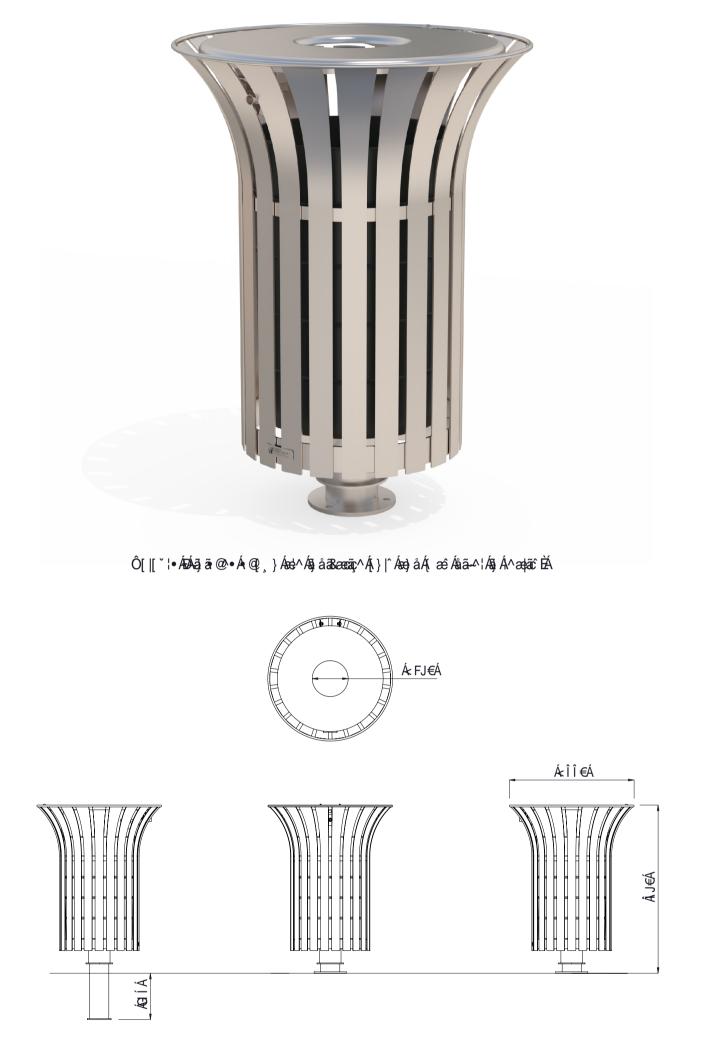

FINISHES

**FINISH OPTIONS** 

| Steelwork                                                                                                       | <ul> <li>Stainless steel 304 or 316 grade</li> <li>Mild steel</li> <li>Galvanised liner as standard - 60L</li> </ul> | <ul> <li>Bead blasted as standard</li> <li>Powdercoated as standard</li> </ul> | Custom paint options |
|-----------------------------------------------------------------------------------------------------------------|----------------------------------------------------------------------------------------------------------------------|--------------------------------------------------------------------------------|----------------------|
|                                                                                                                 | <ul> <li>Mild steel mounting base</li> </ul>                                                                         | <ul> <li>Hot dip galvanised as standard</li> </ul>                             |                      |
| Hardware / Fasteners                                                                                            | • Stainless steel                                                                                                    |                                                                                |                      |
|                                                                                                                 | OPTIONS                                                                                                              | DIMENSIONS                                                                     | WEIGHT               |
| <ul> <li>Plant or Surface mounted</li> <li>Custom lid options (ashtray, recycling, rectangular slot)</li> </ul> |                                                                                                                      | ・Ø660 x 890H as standard                                                       | • 38Kg               |

Part of the 'Viaduct' furniture suite. Made to order and can be customised to suit clients requirements.
Furniture is not supplied with installation instructions, install fastenings or footing details. These are to be specified and determined by the installing contractor for the specific requirements of each site.