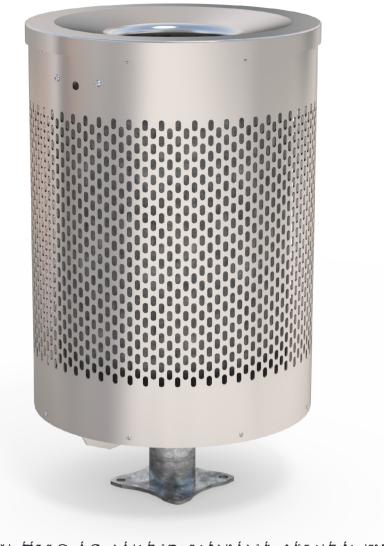

## **FINISH OPTIONS**

îÁ&^\ÁÕ¦[ĭ]ÁŠcåÁ¢Á,,,Ècd^^c~`|}ãč¦^È≿[È;:

Steelwork

Stainless steel 304 or 316 grade
 Electropolished as standard

• Electropolished lid and body

|                                                                            | <ul> <li>Mild steel</li> <li>Galvanised liner as standard - 60L</li> <li>Mild steel mounting base</li> </ul> | <ul> <li>Powdercoated as standard</li> <li>Hot dip galvanised as standard</li> </ul> | <ul> <li>Electropolished lid and<br/>powdercoated body</li> <li>Powdercoated lid and body</li> </ul> |
|----------------------------------------------------------------------------|--------------------------------------------------------------------------------------------------------------|--------------------------------------------------------------------------------------|------------------------------------------------------------------------------------------------------|
| Hardware / Fasteners                                                       | • Stainless steel                                                                                            |                                                                                      |                                                                                                      |
|                                                                            | OPTIONS                                                                                                      | DIMENSIONS                                                                           | WEIGHT                                                                                               |
| <ul><li>Plant or Surface mounted</li><li>Laser cut logo / design</li></ul> |                                                                                                              | ・Ø460 x 760H as standard                                                             | • 26Kg                                                                                               |