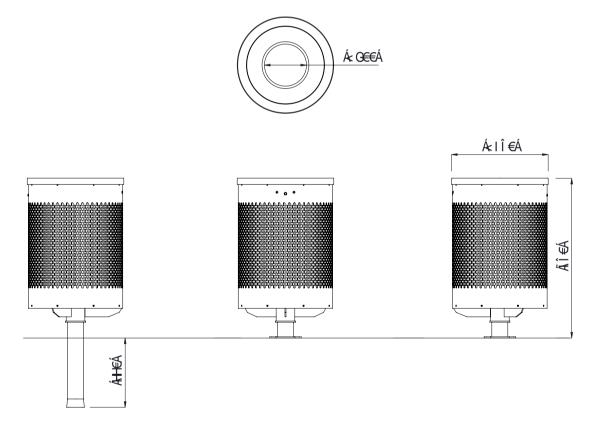

## **FINISH OPTIONS**

îÁ&^\ÁÕ¦[ĭ]ÁŠcåÁ¢Á,,,Ècd^^c~`|}ãč¦^È≿[È;:

Steelwork

Stainless steel 304 or 316 grade
 Electropolished as standard

• Electropolished lid and body

|                                                                            | <ul> <li>Mild steel</li> <li>Galvanised liner as standard - 60L</li> <li>Mild steel mounting base</li> </ul> | <ul> <li>Powdercoated as standard</li> <li>Hot dip galvanised as standard</li> </ul> | <ul> <li>Electropolished lid and<br/>powdercoated body</li> <li>Powdercoated lid and body</li> </ul> |
|----------------------------------------------------------------------------|--------------------------------------------------------------------------------------------------------------|--------------------------------------------------------------------------------------|------------------------------------------------------------------------------------------------------|
| Hardware / Fasteners                                                       | • Stainless steel                                                                                            |                                                                                      |                                                                                                      |
|                                                                            | OPTIONS                                                                                                      | DIMENSIONS                                                                           | WEIGHT                                                                                               |
| <ul><li>Plant or Surface mounted</li><li>Laser cut logo / design</li></ul> |                                                                                                              | ・Ø460 x 760H as standard                                                             | • 26Kg                                                                                               |