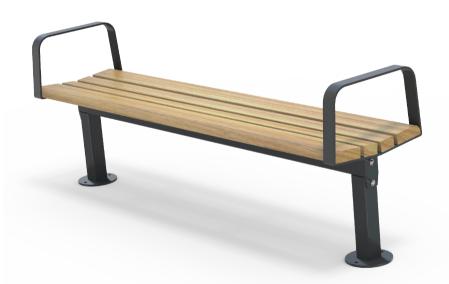

## Tæ¦à[¦[ \* @́Apæ¦[ , ÁÓ^} &@

MATERIALS

FINISHES

**FINISH OPTIONS** 

îÁØ^|ÁÕ¦[ĭ]ÁŠcåÁØý,,,Èed^^c~i}ãč¦^È&[È;

| Timber (Hardwood)                                                           | <ul> <li>Vitex as standard</li> <li>Other species available on request</li> </ul> | • Un-sealed (Natural) as standard                                       | <ul> <li>Penetrating oil / Graffiti guard /<br/>Clear sealant</li> </ul> |
|-----------------------------------------------------------------------------|-----------------------------------------------------------------------------------|-------------------------------------------------------------------------|--------------------------------------------------------------------------|
| Steelwork                                                                   | • Mild steel as standard                                                          | <ul> <li>Hot dip galvanised and powdercoated<br/>as standard</li> </ul> | <ul> <li>Custom paint options</li> </ul>                                 |
| Hardware / Fasteners                                                        | • Stainless steel                                                                 |                                                                         |                                                                          |
|                                                                             | OPTIONS                                                                           | DIMENSIONS                                                              | WEIGHT                                                                   |
| <ul> <li>Post plant or surface mounted</li> <li>Skate deterrents</li> </ul> |                                                                                   | • 1800L x 450H x 425D as standard                                       | • 40Kg                                                                   |

Part of the 'Marlborough' furniture suite. Made to order and can be customised to suit clients requirements.
Furniture is not supplied with installation instructions, install fastenings or footing details. These are to be specified and determined by the installing contractor for the specific requirements of each site.