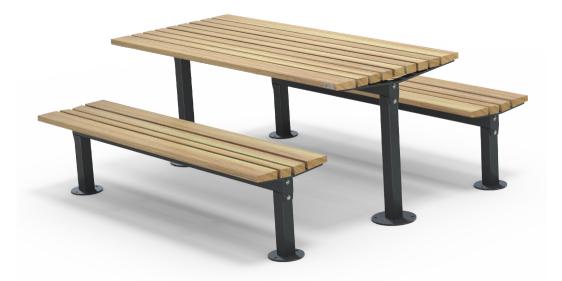

## Tæl¦à[ ¦[ ˘\* @ÂŬ˘ãơ^ Ô[ { ] |^{ ^} @} #AƠ ¦} ãč ¦^

Tæl¦à[¦[č\*@ÂÛ^æa%FÌ€€ŠÁ

Tæl|à[¦[ĭ\*@4Ó^}&@4床Ì€€Š

Tæl¦à[¦[č\*@ÂÙ^æaÁŒÔÁFÌ€€Š

Tæl|à[¦[ĭ\*@ÁÓ^}&@ÁŒÓÁFÌ€€Š

Tæl¦à[¦[č\*@Ápæl¦[,ÁÓ^}&@Á0EÔÁFÌ€€Š

Tæl¦à[¦[ǐ\*@Ápæl¦[,ÁÓ^}&@ÁFÌ€€Š

Tæl¦à[¦[ǐ\*@ÂÛd[[|ÁÍÍ€Š

îÁØ^|ÁÕ¦[ǐ]ÁŠcåÁQÁ,,,Ècd^^c,'}}ãč'\^ÈS[È;:

Tæl¦à[¦[č\*@ÁÚ&&}&AÛ^ơÆÌ€€Š