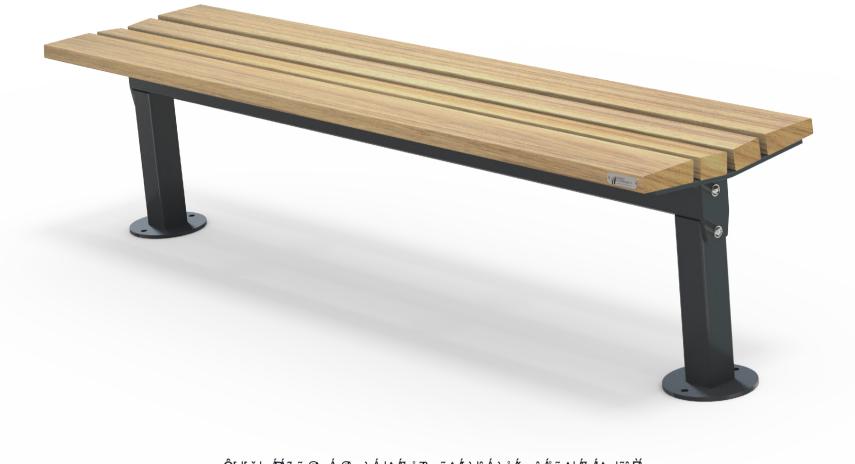

## Tæ¦à[¦[ \* @́Apæ¦[ , ÁÓ^} &@

MATERIALS

FINISHES

**FINISH OPTIONS** 

îÁØ^|ÁÕ¦[ĭ]ÁŠcåÁØý,,,Èed^^c~i}ãč¦^È&[È;

| Timber (Hardwood)                                                           | <ul> <li>Vitex as standard</li> <li>Other species available on request</li> </ul> | • Un-sealed (Natural) as standard                                       | <ul> <li>Penetrating oil / Graffiti guard /<br/>Clear sealant</li> </ul> |
|-----------------------------------------------------------------------------|-----------------------------------------------------------------------------------|-------------------------------------------------------------------------|--------------------------------------------------------------------------|
| Steelwork                                                                   | • Mild steel as standard                                                          | <ul> <li>Hot dip galvanised and powdercoated<br/>as standard</li> </ul> | <ul> <li>Custom paint options</li> </ul>                                 |
| Hardware / Fasteners                                                        | • Stainless steel                                                                 |                                                                         |                                                                          |
|                                                                             | OPTIONS                                                                           | DIMENSIONS                                                              | WEIGHT                                                                   |
| <ul> <li>Post plant or surface mounted</li> <li>Skate deterrents</li> </ul> |                                                                                   | • 1800L x 450H x 425D as standard                                       | • 40Kg                                                                   |

Part of the 'Marlborough' furniture suite. Made to order and can be customised to suit clients requirements.
Furniture is not supplied with installation instructions, install fastenings or footing details. These are to be specified and determined by the installing contractor for the specific requirements of each site.