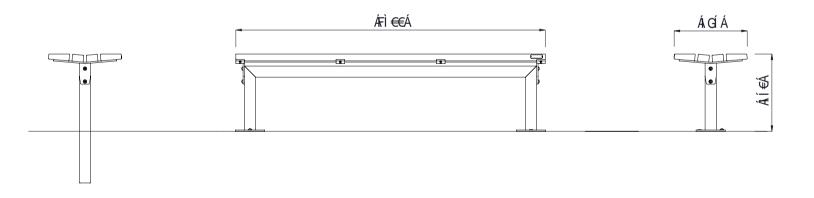

## Tæ¦à[¦[ \* @́Apæ¦[ , ÁÓ^} &@

MATERIALS

FINISHES

**FINISH OPTIONS** 

îÁØ^|ÁÕ¦[ĭ]ÁŠcåÁØý,,,Èed^^c~i}ãč¦^È&[È;

| Timber (Hardwood)                                                           | <ul> <li>Vitex as standard</li> <li>Other species available on request</li> </ul> | • Un-sealed (Natural) as standard                                       | <ul> <li>Penetrating oil / Graffiti guard /<br/>Clear sealant</li> </ul> |
|-----------------------------------------------------------------------------|-----------------------------------------------------------------------------------|-------------------------------------------------------------------------|--------------------------------------------------------------------------|
| Steelwork                                                                   | • Mild steel as standard                                                          | <ul> <li>Hot dip galvanised and powdercoated<br/>as standard</li> </ul> | <ul> <li>Custom paint options</li> </ul>                                 |
| Hardware / Fasteners                                                        | • Stainless steel                                                                 |                                                                         |                                                                          |
|                                                                             | OPTIONS                                                                           | DIMENSIONS                                                              | WEIGHT                                                                   |
| <ul> <li>Post plant or surface mounted</li> <li>Skate deterrents</li> </ul> |                                                                                   | • 1800L x 450H x 425D as standard                                       | • 40Kg                                                                   |