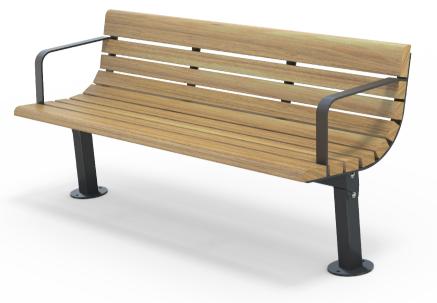

## Timber (Hardwood)

Vitex as standard

**MATERIALS** 

Other species available on request

Steelwork Mild steel as standard

### **FINISHES**

• Un-sealed (Natural) as standard

 Hot dip galvanised and powdercoated as standard

#### WEIGHT

Post plant or surface mounted

• 1800L x 450H x 585D as standard

• 45Kg

- Skate deterrents
- Part of the 'Marlborough' furniture suite. Made to order and can be customised to suit clients requirements.
  - Furniture is not supplied with installation instructions, install fastenings or footing details. These are to be specified and determined by the installing contractor for the specific requirements of each site.