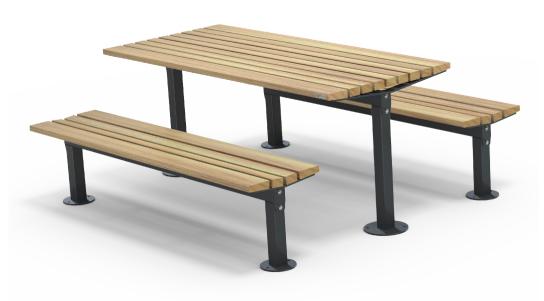

## Timber (Hardwood)

Vitex as standard

**MATERIALS** 

Other species available on request

Steelwork Mild steel as standard

### **FINISHES**

• Un-sealed (Natural) as standard

 Hot dip galvanised and powdercoated as standard

#### WEIGHT

Post plant or surface mounted

• 1800L x 450H x 585D as standard

• 45Kg

- Skate deterrents
- Part of the 'Marlborough' furniture suite. Made to order and can be customised to suit clients requirements.
  - Furniture is not supplied with installation instructions, install fastenings or footing details. These are to be specified and determined by the installing contractor for the specific requirements of each site.