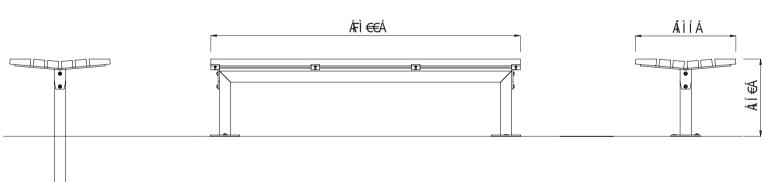

#### WEIGHT

Post plant or surface mounted

• 1800L x 450H x 585D as standard

• 45Kg

- Skate deterrents
- Part of the 'Marlborough' furniture suite. Made to order and can be customised to suit clients requirements.
  - Furniture is not supplied with installation instructions, install fastenings or footing details. These are to be specified and determined by the installing contractor for the specific requirements of each site.