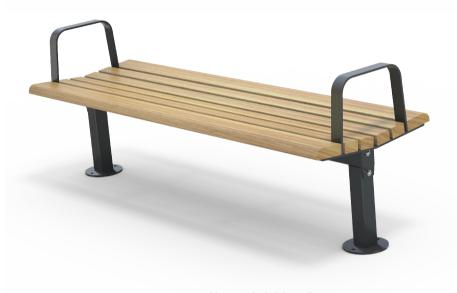

## Timber (Hardwood)

Vitex as standard

**MATERIALS** 

Other species available on request

Steelwork Mild steel as standard

### **FINISHES**

• Un-sealed (Natural) as standard

 Hot dip galvanised and powdercoated as standard

#### WEIGHT

Post plant or surface mounted

• 1800L x 450H x 585D as standard

• 45Kg

- Skate deterrents
- Part of the 'Marlborough' furniture suite. Made to order and can be customised to suit clients requirements.
  - Furniture is not supplied with installation instructions, install fastenings or footing details. These are to be specified and determined by the installing contractor for the specific requirements of each site.