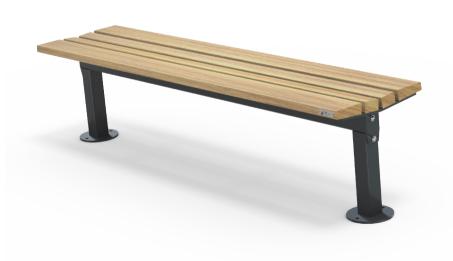

## Timber (Hardwood)

Vitex as standard

**MATERIALS** 

Other species available on request

Steelwork Mild steel as standard

### **FINISHES**

• Un-sealed (Natural) as standard

 Hot dip galvanised and powdercoated as standard

#### WEIGHT

Post plant or surface mounted

• 1800L x 450H x 585D as standard

• 45Kg

- Skate deterrents
- Part of the 'Marlborough' furniture suite. Made to order and can be customised to suit clients requirements.
  - Furniture is not supplied with installation instructions, install fastenings or footing details. These are to be specified and determined by the installing contractor for the specific requirements of each site.