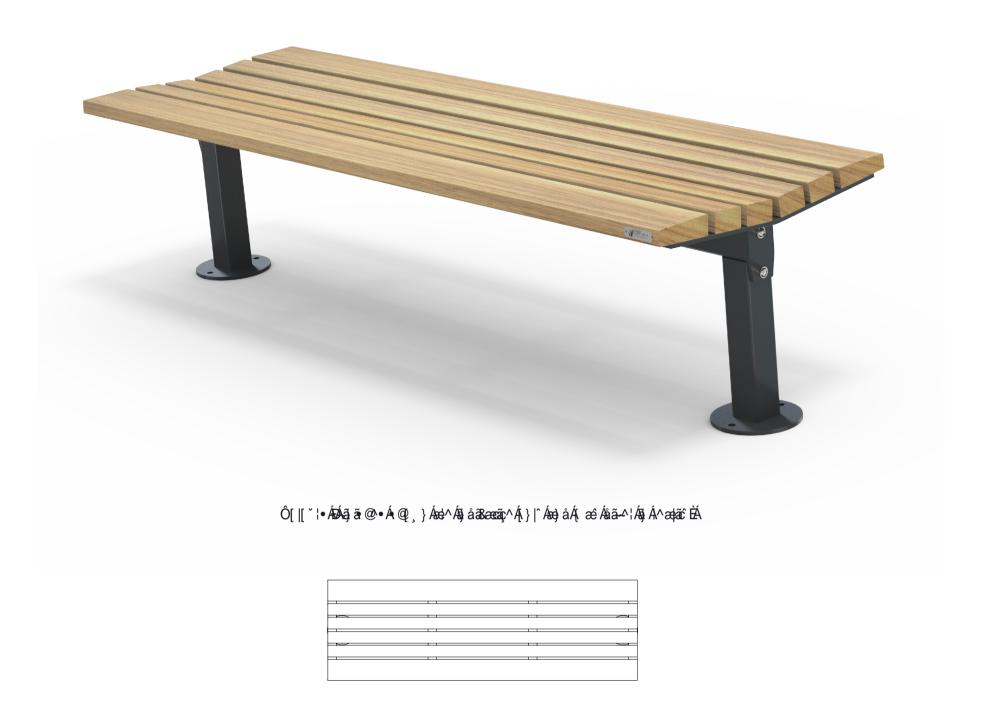

#### WEIGHT

Post plant or surface mounted

• 1800L x 450H x 585D as standard

• 45Kg

- Skate deterrents
- Part of the 'Marlborough' furniture suite. Made to order and can be customised to suit clients requirements.
  - Furniture is not supplied with installation instructions, install fastenings or footing details. These are to be specified and determined by the installing contractor for the specific requirements of each site.