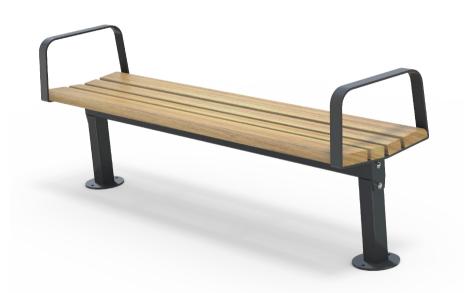

## Timber (Hardwood)

Vitex as standard

**MATERIALS** 

Other species available on request

Steelwork Mild steel as standard

### **FINISHES**

• Un-sealed (Natural) as standard

 Hot dip galvanised and powdercoated as standard

#### WEIGHT

Post plant or surface mounted

• 1800L x 450H x 585D as standard

• 45Kg

- Skate deterrents
- Part of the 'Marlborough' furniture suite. Made to order and can be customised to suit clients requirements.
  - Furniture is not supplied with installation instructions, install fastenings or footing details. These are to be specified and determined by the installing contractor for the specific requirements of each site.