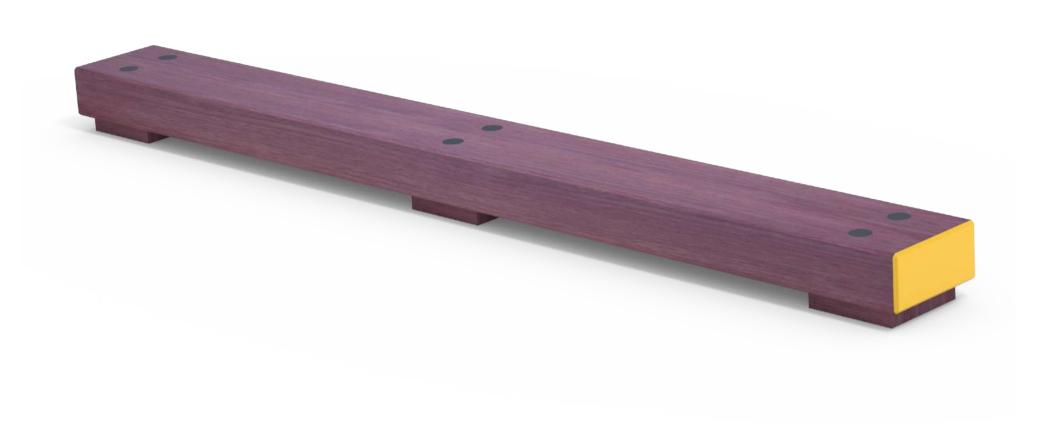

## MATERIALS FINISHES FINISH OPTIONS

Timber

- \*190 x 90 Purple Heart (Dressed)
- 200 x 100 Purple Heart (Sawn)
- Un-sealed (Natural) as standard with ends painted 'Spotlight Yellow'
- Counter-bored mounting holes filled with Sikaflex

Hardware / Fasteners • Galvanised steel

OPTIONS

DIMENSIONS

WEIGHT

• Fixed inground (M16 threaded rods, nuts & washers supplied)

1850L x 120H x 190D (Dressed)1850L x 130H x 200D (Sawn)

30Kg33Kg

be specified and determined by the installing contractor for the specific requirements of each site.