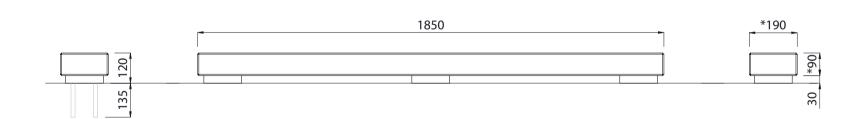

Hardware / Fasteners • Galvanised steel

OPTIONS

DIMENSIONS

WEIGHT

• Fixed inground (M16 threaded rods, nuts & washers supplied)

1850L x 120H x 190D (Dressed)1850L x 130H x 200D (Sawn)

30Kg33Kg

be specified and determined by the installing contractor for the specific requirements of each site.