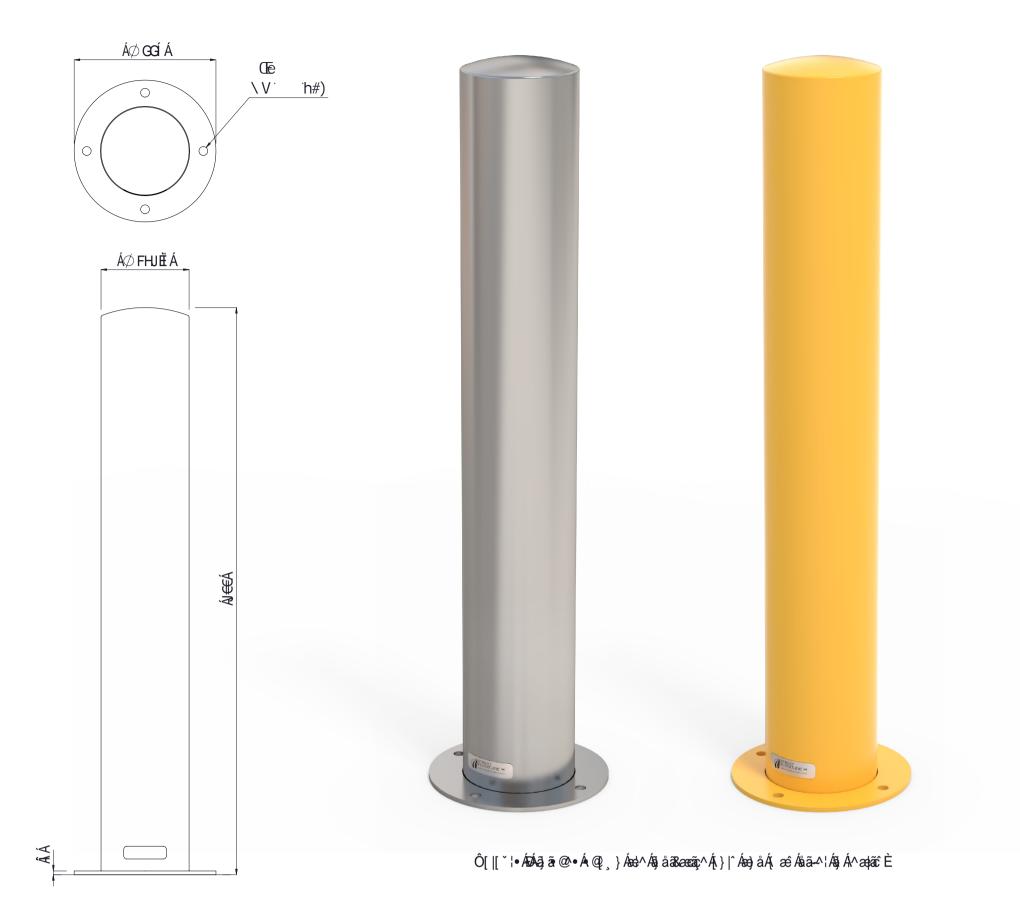

|          | SPECIFICATIONS                                                                      | FEATURES                                                                                                                                                                              |
|----------|-------------------------------------------------------------------------------------|---------------------------------------------------------------------------------------------------------------------------------------------------------------------------------------|
| Code     | BOL0330 - MS Body<br>BOL0334 - Powdercoated MS Body<br>S140R-900WFES - 304 S/S Body | <ul> <li>304 stainless steel electropolished</li> <li>Mild steel hot dip galv &amp; powdercoated</li> <li>Welded Flat top</li> <li>Suitable for architectural applications</li> </ul> |
| Material | 304 Stainless Steel or Mild Steel Galvanised                                        |                                                                                                                                                                                       |
| Height   | 900mm Above Ground                                                                  |                                                                                                                                                                                       |
|          |                                                                                     |                                                                                                                                                                                       |
| Diameter | Ø139.7 x 1.5 - Stainless Steel<br>Ø139.7 x 2 - Mild Steel                           |                                                                                                                                                                                       |
| Weight   | 16 Kg (SMtd Bollard)                                                                |                                                                                                                                                                                       |
| Mounting | Bolt down with 4x M12 Dynabolts                                                     |                                                                                                                                                                                       |