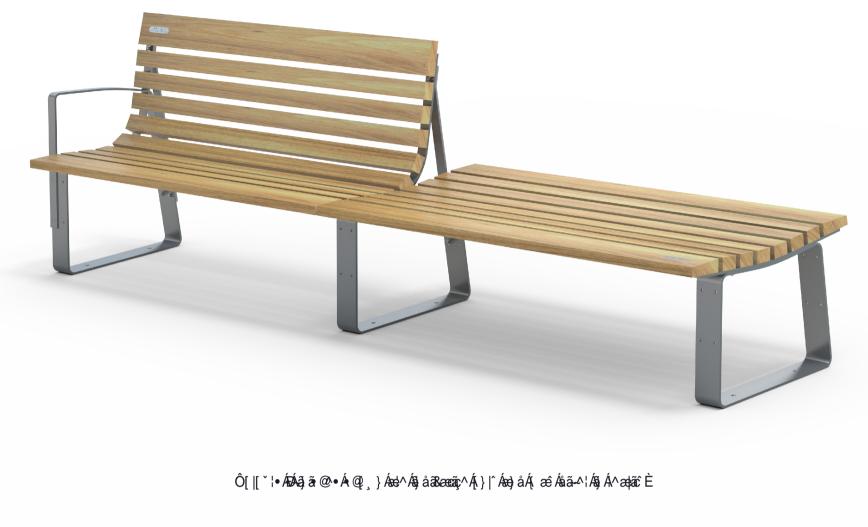

- 1600L x 900H x 600D Seat 60Kg 1600L x 450H x 745D Bench 45Kg
- Part of the 'Santa & Cole Bilateral' suite. Made to order and can be customised to suit clients requirements. **Design is** copyright to Santa & Cole (Spain), manufactured under technical licence exclusively by Fel Group Limited
  - Furniture is not supplied with installation instructions, install fastenings or footing details. These are to be specified and determined by the installing contractor for the specific requirements of each site.