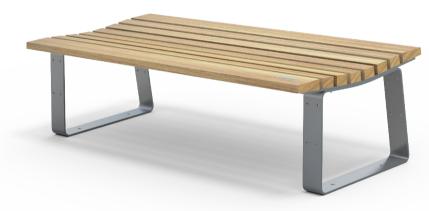

- 1600L x 900H x 600D Seat 60Kg 1600L x 450H x 745D Bench 45Kg
- Part of the 'Santa & Cole Bilateral' suite. Made to order and can be customised to suit clients requirements. **Design is** copyright to Santa & Cole (Spain), manufactured under technical licence exclusively by Fel Group Limited
  - Furniture is not supplied with installation instructions, install fastenings or footing details. These are to be specified and determined by the installing contractor for the specific requirements of each site.