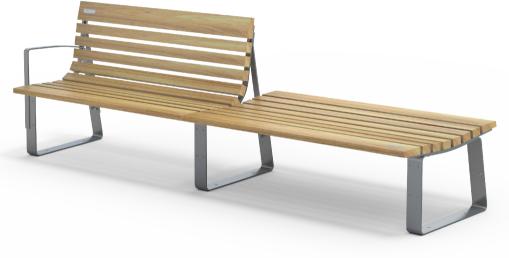

Mild Steel

Hot dip galvanised & powdercoated as standard
Custom paint options

95Kg

**Hardware / Fasteners** • Stainless steel

**OPTIONS DIMENSIONS** WEIGHT

• 3110L x 900H x 745D Seat & Bench

- · Surface mounted as standard
- · Armrest to one end as standard
- Skate deterrents

- 1600L x 900H x 600D Seat 60Kg 1600L x 450H x 745D Bench 45Kg
- Part of the 'Santa & Cole Bilateral' suite. Made to order and can be customised to suit clients requirements. **Design is** copyright to Santa & Cole (Spain), manufactured under technical licence exclusively by Fel Group Limited
  - Furniture is not supplied with installation instructions, install fastenings or footing details. These are to be specified and determined by the installing contractor for the specific requirements of each site.