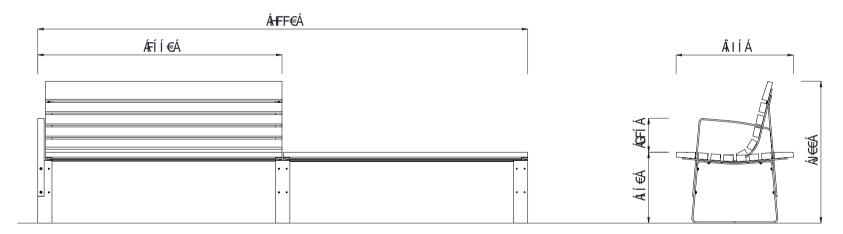

- 1600L x 900H x 600D Seat 60Kg 1600L x 450H x 745D Bench 45Kg
- Part of the 'Santa & Cole Bilateral' suite. Made to order and can be customised to suit clients requirements. **Design is** copyright to Santa & Cole (Spain), manufactured under technical licence exclusively by Fel Group Limited
  - Furniture is not supplied with installation instructions, install fastenings or footing details. These are to be specified and determined by the installing contractor for the specific requirements of each site.