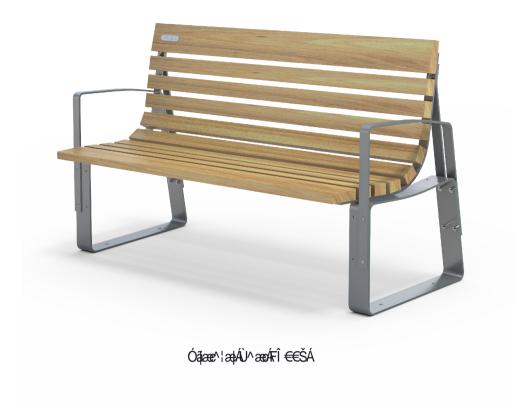

Mild Steel

Hot dip galvanised & powdercoated as standard
Custom paint options

95Kg

**Hardware / Fasteners** • Stainless steel

**OPTIONS DIMENSIONS** WEIGHT

• 3110L x 900H x 745D Seat & Bench

- · Surface mounted as standard
- · Armrest to one end as standard
- Skate deterrents

- 1600L x 900H x 600D Seat 60Kg 1600L x 450H x 745D Bench 45Kg
- Part of the 'Santa & Cole Bilateral' suite. Made to order and can be customised to suit clients requirements. **Design is** copyright to Santa & Cole (Spain), manufactured under technical licence exclusively by Fel Group Limited
  - Furniture is not supplied with installation instructions, install fastenings or footing details. These are to be specified and determined by the installing contractor for the specific requirements of each site.

## 











Óajæe^¦æ∮ÁÓ^}&@ÁF΀€Š



Óðjææ^¦æþÁÖ[ `à|^ÁÙ^ææÁBÁÓ^}&@ÁÎ G€Š