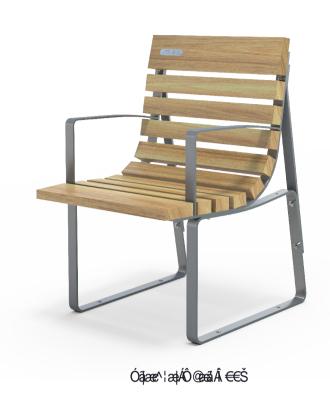

- 1600L x 900H x 600D Seat 60Kg 1600L x 450H x 745D Bench 45Kg
- Part of the 'Santa & Cole Bilateral' suite. Made to order and can be customised to suit clients requirements. **Design is** copyright to Santa & Cole (Spain), manufactured under technical licence exclusively by Fel Group Limited
  - Furniture is not supplied with installation instructions, install fastenings or footing details. These are to be specified and determined by the installing contractor for the specific requirements of each site.