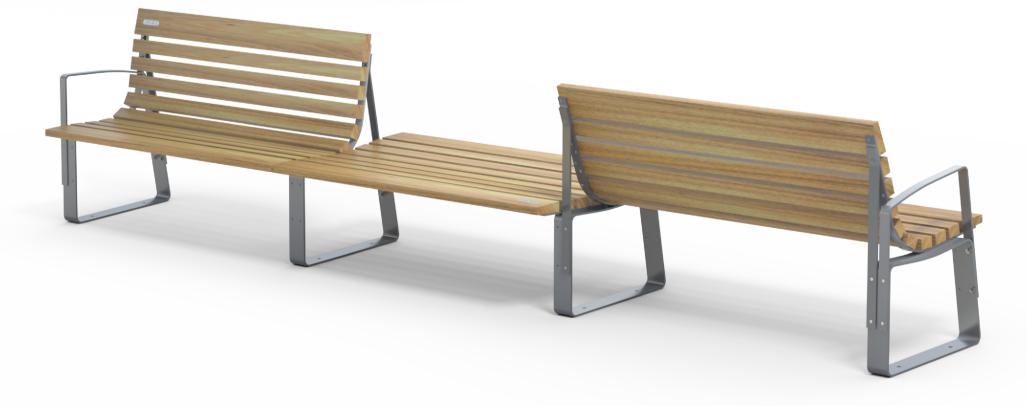

## **MATERIALS FINISHES FINISH OPTIONS**

Timber (Hardwood)

Vitex as standard

Other species available on request

• Un-sealed (Natural) as standard

• Penetrating oil / Graffiti guard / Clear sealant

Steelwork

Mild Steel

Hot dip galvanised & powdercoated as standard
Custom paint options

95Kg

**Hardware / Fasteners** • Stainless steel

**OPTIONS DIMENSIONS** WEIGHT

• 3110L x 900H x 745D Seat & Bench

- · Surface mounted as standard
- · Armrest to one end as standard
- Skate deterrents

- 1600L x 900H x 600D Seat 60Kg 1600L x 450H x 745D Bench 45Kg
- Part of the 'Santa & Cole Bilateral' suite. Made to order and can be customised to suit clients requirements. **Design is** copyright to Santa & Cole (Spain), manufactured under technical licence exclusively by Fel Group Limited
  - Furniture is not supplied with installation instructions, install fastenings or footing details. These are to be specified and determined by the installing contractor for the specific requirements of each site.