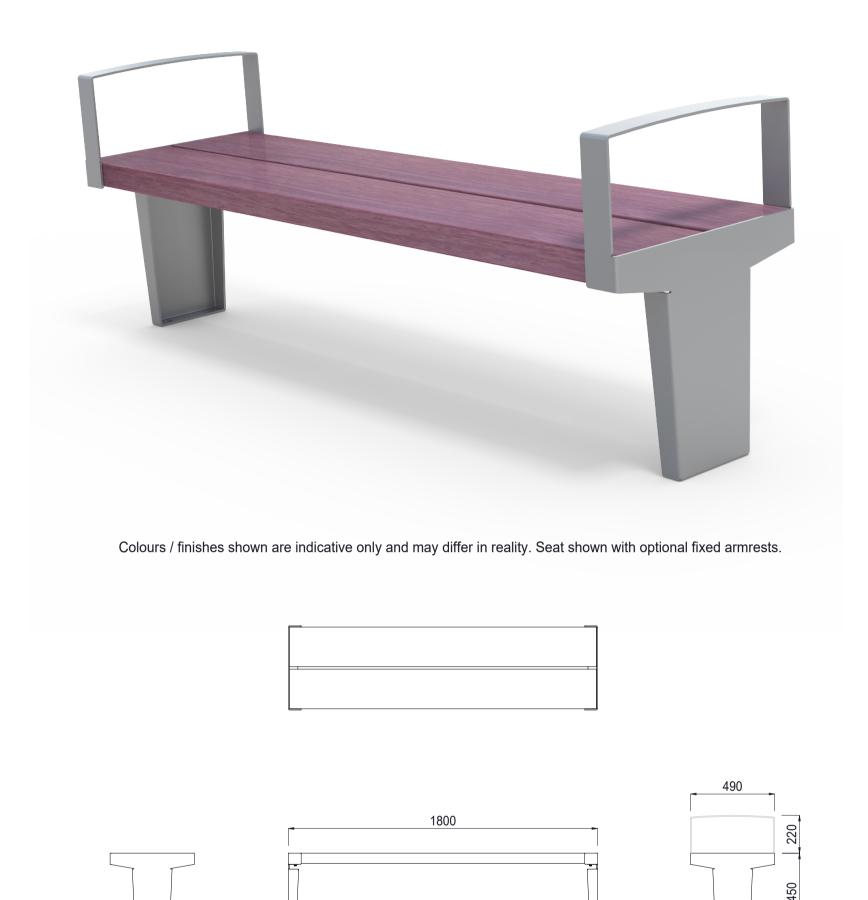

## **MATERIALS FINISHES** FINISH OPTIONS

Timber (Hardwood)

 Purpleheart as standard Other species available on request

• Un-sealed (Natural) as standard

• Penetrating oil / Graffiti guard / Clear sealant

WEIGHT

Metalwork

Hardware / Fasteners

 Aluminium Stainless steel Powdercoated

Custom paint options

· Surface mounted or plant mounted with levelling rods

• 1800L x 450H x 490D as standard

**DIMENSIONS** 

46Kg

• Welded armrests to one or both ends

Skate deterrents