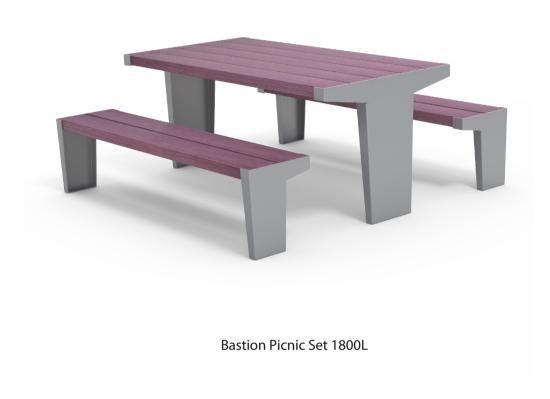

| MATERIALS |
|-----------|
|-----------|

Timber (Hardwood) • Purpleheart as standard

Other species available on request

**Steelwork** • Mild steel

Hardware / Fasteners • Stainless steel

#### OPTIONS

 $\bullet \ \, \text{Surface mounted or plant mounted with levelling rods}$ 

• Welded armrests to one or both ends

Skate deterrents

# **FINISHES**

• Un-sealed (Natural) as standard

Hot dip galvanised and powdercoated

### DIMENSIONS

• 1800L x 450H x 490D as standard

# FINISH OPTIONS

- Penetrating oil / Graffiti guard /
  Clear sealant
- Custom paint options

• 62Kg

#### **WEIGHT**

- Part of the 'Bastion' furniture suite. Made to order and can be customised to suit clients requirements.
- Furniture is not supplied with installation instructions, install fastenings or footing details. These are to be specified and determined by the installing contractor for the specific requirements of each site.