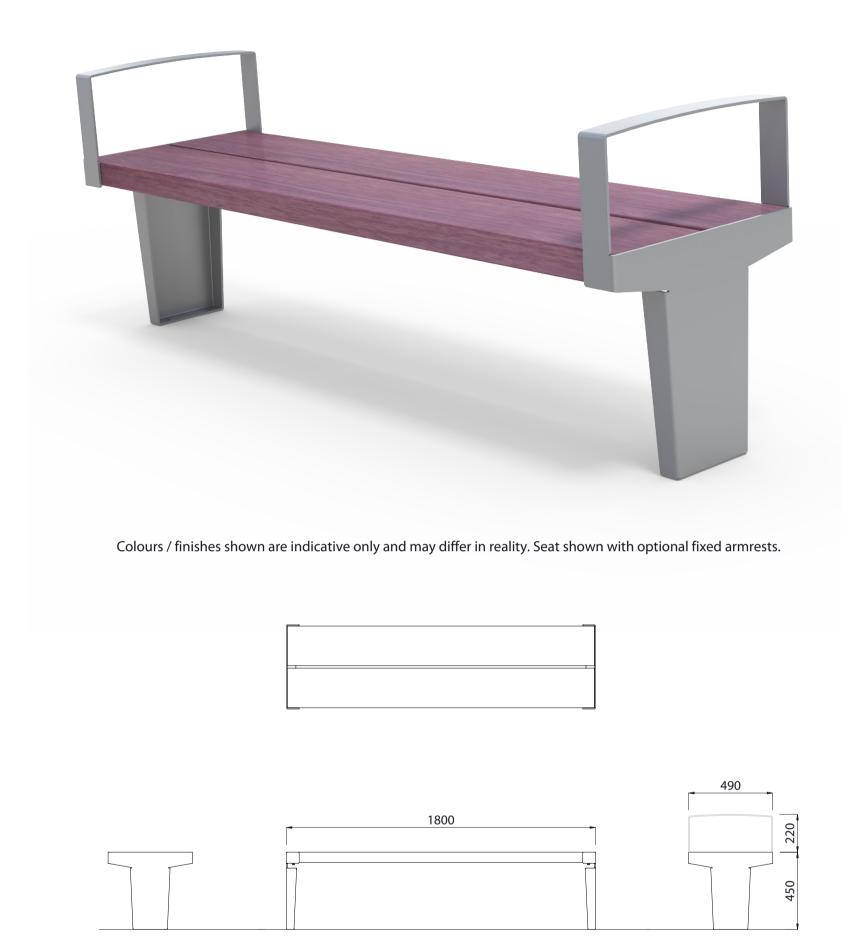

| MATERIALS |
|-----------|
|-----------|

Timber (Hardwood) • Purpleheart as standard

Other species available on request

**Steelwork** • Mild steel

Hardware / Fasteners • Stainless steel

#### OPTIONS

 $\bullet \ \, \text{Surface mounted or plant mounted with levelling rods}$ 

• Welded armrests to one or both ends

Skate deterrents

# **FINISHES**

• Un-sealed (Natural) as standard

Hot dip galvanised and powdercoated

### DIMENSIONS

• 1800L x 450H x 490D as standard

# FINISH OPTIONS

- Penetrating oil / Graffiti guard /
  Clear sealant
- Custom paint options

• 62Kg

#### **WEIGHT**

- Part of the 'Bastion' furniture suite. Made to order and can be customised to suit clients requirements.
- Furniture is not supplied with installation instructions, install fastenings or footing d