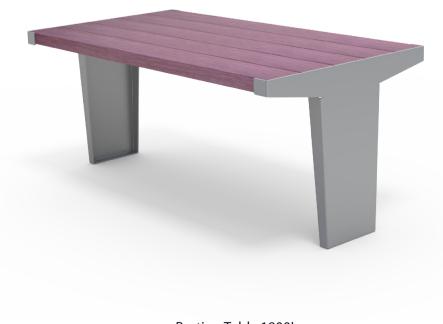

• Stainless steel

#### OPTIONS

 $\bullet \ \, \text{Surface mounted or plant mounted with levelling rods}$ 

• Welded armrests to one or both ends

Skate deterrents

# **FINISHES**

• Un-sealed (Natural) as standard

Hot dip galvanised and powdercoated

### DIMENSIONS

• 1800L x 450H x 490D as standard

# FINISH OPTIONS

- Penetrating oil / Graffiti guard /
  Clear sealant
- Custom paint options

• 62Kg

#### **WEIGHT**

- Part of the 'Bastion' furniture suite. Made to order and can be customised to suit clients requirements.
- Furniture is not supplied with installation instructions, install fastenings or footing details. These are to be specified and determined by the installing contractor for the specific requirements of each site.

# Bastion Suite Complementing Furniture













Bastion Table 1800L