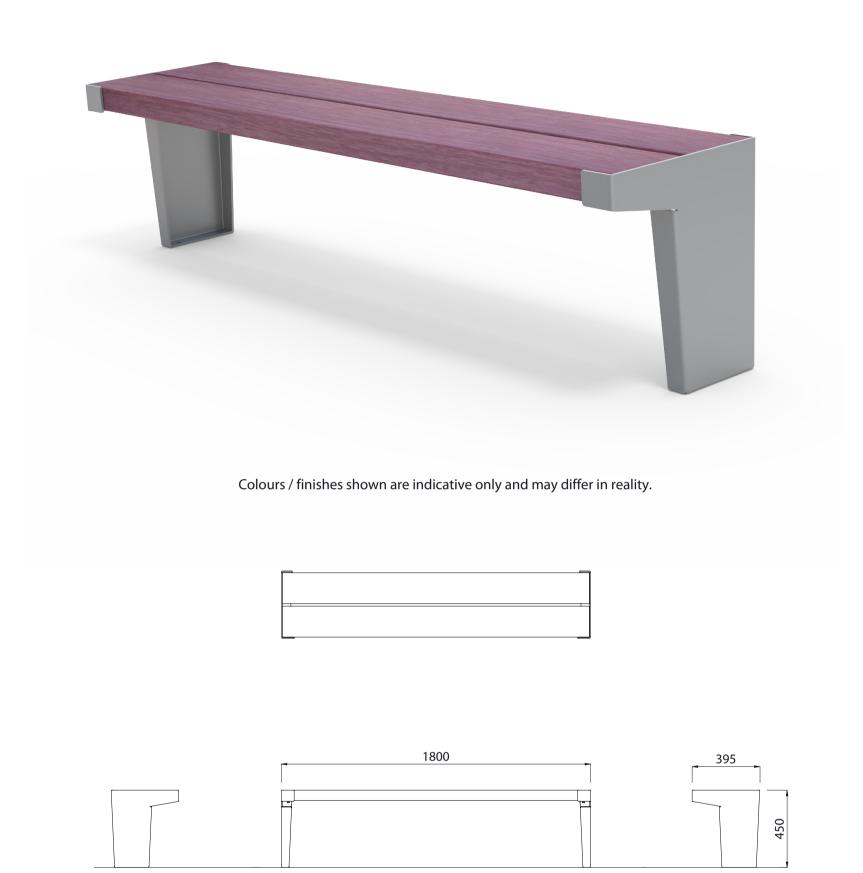

## **Bastion Narrow Bench** 1800mm Long

### Timber (Hardwood) • Purpleheart as standard

Other species available on request

Steelwork Mild steel

Hardware / Fasteners • Stainless steel

#### Un-sealed (Natural) as standard

Hot dip galvanised and powdercoated

**DIMENSIONS** 

## **FINISH OPTIONS**

- Penetrating oil / Graffiti guard / Clear sealant
  - Custom paint options

• 47Kg

## • 1800L x 450H x 395D as standard

#### WEIGHT

- Surface mounted or plant mounted with levelling rods
- Skate deterrents
- Part of the 'Bastion' furniture suite. Made to order and can be customised to suit clients requirements.
- Furniture is not supplied with installation instructions, install fastenings or footing details. These are to be specified and determined by the installing contractor for the specific requirements of each site.