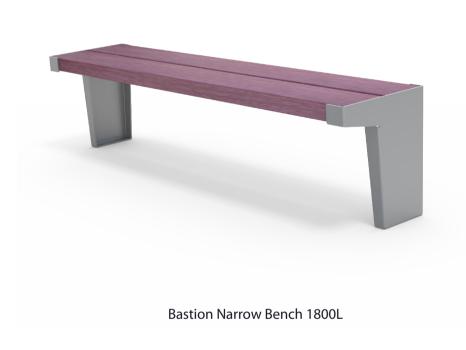

request

Steelwork Mild steel

Hardware / Fasteners • Stainless steel

## **FINISHES**

#### Un-sealed (Natural) as standard

Hot dip galvanised and powdercoated

**DIMENSIONS** 

## **FINISH OPTIONS**

- Penetrating oil / Graffiti guard / Clear sealant
  - Custom paint options

• 47Kg

#### **OPTIONS**

## • 1800L x 450H x 395D as standard

#### WEIGHT

- Surface mounted or plant mounted with levelling rods
- Skate deterrents
- Part of the 'Bastion' furniture suite. Made to order and can be customised to suit clients requirements.
- Furniture is not supplied with installation instructions, install fastenings or footing details. These are to be specified and determined by the installing contractor for the specific requirements of each site.

# Bastion Suite Complementing Furniture













Bastion Table 1800L