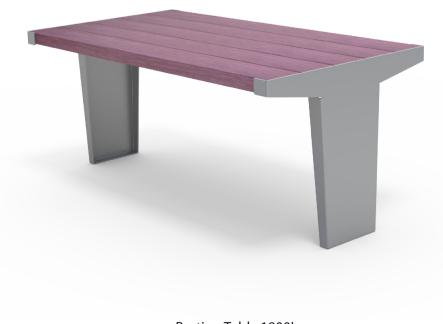

## **Bastion Narrow Bench** 1800mm Long

### Timber (Hardwood) • Purpleheart as standard

Other species available on request

Steelwork Mild steel

Hardware / Fasteners • Stainless steel

#### Un-sealed (Natural) as standard

Hot dip galvanised and powdercoated

**DIMENSIONS** 

## **FINISH OPTIONS**

- Penetrating oil / Graffiti guard / Clear sealant
  - Custom paint options

• 47Kg

## • 1800L x 450H x 395D as standard

#### WEIGHT

- Surface mounted or plant mounted with levelling rods
- Skate deterrents
- Part of the 'Bastion' furniture suite. Made to order and can be customised to suit clients requirements.
- Furniture is not supplied with installation instructions, install fastenings or footing details. These are to be specified and determined by the installing contractor for the specific requirements of each site.