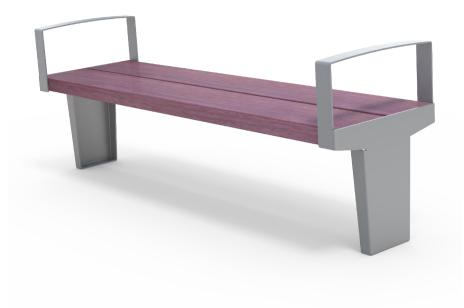

## **Bastion Seat** 1800mm Long

Colours / finishes shown are indicative only and may differ in reality. Seat shown with optional fixed armrests.

### MATERIALS FINISHES **FINISH OPTIONS** Т ماميرما \_ . .

.

Skate deterrents

-1 /

|                                                                                                                       | Timber (Hardwood)    | <ul> <li>Purpleheart as standard</li> <li>Other species available on request</li> </ul> | <ul> <li>Un-sealed (Natural) as standard</li> </ul>     | Penetrating oil / Graffiti guard / Clear sealant |
|-----------------------------------------------------------------------------------------------------------------------|----------------------|-----------------------------------------------------------------------------------------|---------------------------------------------------------|--------------------------------------------------|
|                                                                                                                       | Steelwork            | • Mild steel                                                                            | <ul> <li>Hot dip galvanised and powdercoated</li> </ul> | Custom paint options                             |
|                                                                                                                       | Hardware / Fasteners | Stainless steel                                                                         |                                                         |                                                  |
|                                                                                                                       |                      | OPTIONS                                                                                 | DIMENSIONS                                              | WEIGHT                                           |
| <ul> <li>Surface mounted or plant mounted with levelling rods</li> <li>Welded armrests to one or both ends</li> </ul> |                      | 5                                                                                       | • 1800L x 850H x 510D as standard                       | • 81Kg                                           |

### Bastion Suite Complementing Furniture

Bastion Seat 1800L with Optional Armrests

Bastion Bench 1800L with Optional Armrests

Bastion Narrow Bench 1800L

Bastion Picnic Set 1800L

Bastion Table 1800L

© Fel Group Ltd | www.streetfurniture.co.nz