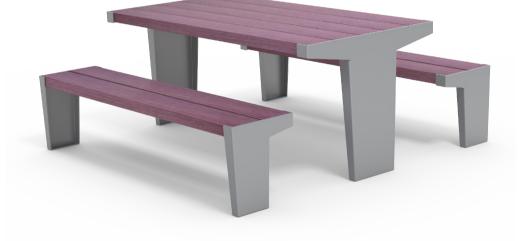

### Bastion Suite Complementing Furniture

Bastion Seat 1800L with Optional Armrests

Bastion Bench 1800L with Optional Armrests

Bastion Narrow Bench 1800L

Bastion Picnic Set 1800L

Bastion Table 1800L

© Fel Group Ltd | www.streetfurniture.co.nz