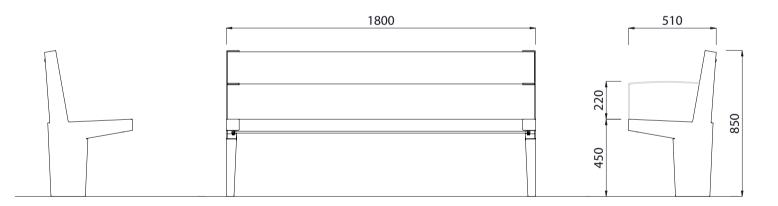

### MATERIALS FINISHES **FINISH OPTIONS** Т ماميرما \_ . .

.

Skate deterrents

-1 /

|                                                                                                                       | Timber (Hardwood)    | <ul> <li>Purpleheart as standard</li> <li>Other species available on request</li> </ul> | <ul> <li>Un-sealed (Natural) as standard</li> </ul>     | Penetrating oil / Graffiti guard / Clear sealant |
|-----------------------------------------------------------------------------------------------------------------------|----------------------|-----------------------------------------------------------------------------------------|---------------------------------------------------------|--------------------------------------------------|
|                                                                                                                       | Steelwork            | • Mild steel                                                                            | <ul> <li>Hot dip galvanised and powdercoated</li> </ul> | Custom paint options                             |
|                                                                                                                       | Hardware / Fasteners | Stainless steel                                                                         |                                                         |                                                  |
|                                                                                                                       |                      | OPTIONS                                                                                 | DIMENSIONS                                              | WEIGHT                                           |
| <ul> <li>Surface mounted or plant mounted with levelling rods</li> <li>Welded armrests to one or both ends</li> </ul> |                      | 5                                                                                       | • 1800L x 850H x 510D as standard                       | • 81Kg                                           |