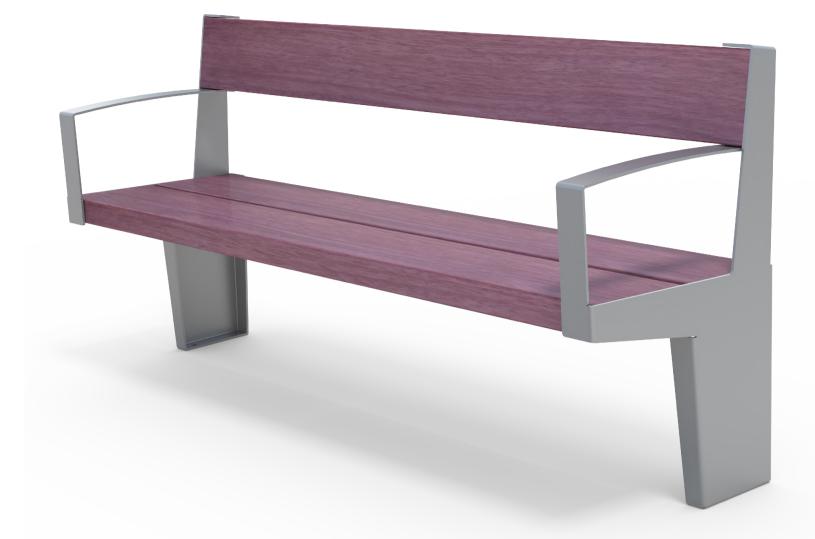

## **Bastion Seat** 1800mm Long

Colours / finishes shown are indicative only and may differ in reality. Seat shown with optional fixed armrests.