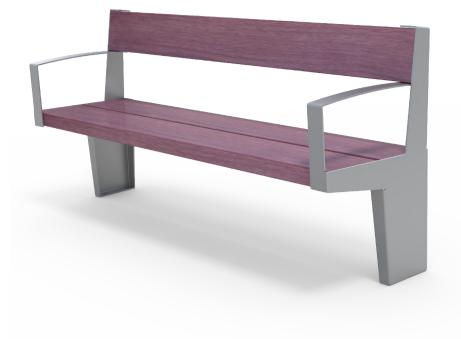

## **Bastion Seat** 1800mm Long

Colours / finishes shown are indicative only and may differ in reality. Seat shown with optional fixed armrests.