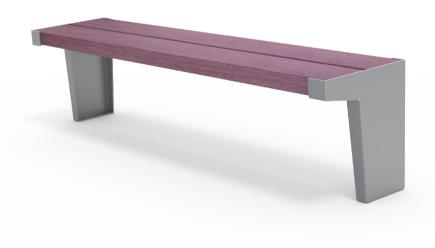

### Bastion Suite Complementing Furniture

Bastion Seat 1800L with Optional Armrests

Bastion Bench 1800L with Optional Armrests

Bastion Narrow Bench 1800L

Bastion Picnic Set 1800L

Bastion Table 1800L

© Fel Group Ltd | www.streetfurniture.co.nz