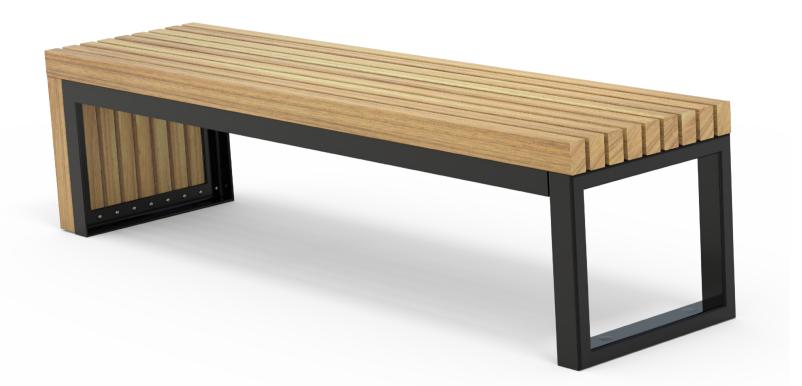

## **FINISH OPTIONS**

| Timber (Hardwood)                                                     | <ul> <li>Vitex as standard</li> <li>Other species available on request</li> </ul> | • Un-sealed (Natural) as standard   | • Penetrating oil / Graffiti guard /<br>Clear sealant |
|-----------------------------------------------------------------------|-----------------------------------------------------------------------------------|-------------------------------------|-------------------------------------------------------|
| Steelwork                                                             | <ul> <li>Mild steel as standard</li> </ul>                                        | Hot dip galvanised and powdercoated | Custom paint options                                  |
| Hardware / Fasteners                                                  | <ul> <li>Stainless steel</li> </ul>                                               |                                     |                                                       |
|                                                                       | OPTIONS                                                                           | DIMENSIONS                          | WEIGHT                                                |
| <ul> <li>Plant mounted with insi</li> <li>Skate deterrents</li> </ul> | erts or surface mounted                                                           | • 1800L x 670H x 450D as standard   | • 70Kg                                                |

• Part of the 'Capital' furniture suite. Made to order and can be customised to suit clients requirements. • Furniture is not supplied with installation instructions, install fastenings or footing details. These are to be specified and determined by the installing contractor for the specific requirements of each site.