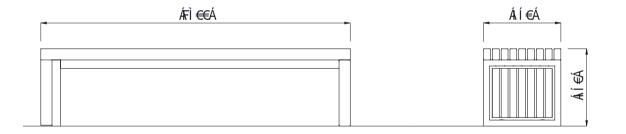

## **FINISH OPTIONS**

| Timber (Hardwood)                                                     | <ul> <li>Vitex as standard</li> <li>Other species available on request</li> </ul> | • Un-sealed (Natural) as standard   | • Penetrating oil / Graffiti guard /<br>Clear sealant |
|-----------------------------------------------------------------------|-----------------------------------------------------------------------------------|-------------------------------------|-------------------------------------------------------|
| Steelwork                                                             | <ul> <li>Mild steel as standard</li> </ul>                                        | Hot dip galvanised and powdercoated | Custom paint options                                  |
| Hardware / Fasteners                                                  | <ul> <li>Stainless steel</li> </ul>                                               |                                     |                                                       |
|                                                                       | OPTIONS                                                                           | DIMENSIONS                          | WEIGHT                                                |
| <ul> <li>Plant mounted with insi</li> <li>Skate deterrents</li> </ul> | erts or surface mounted                                                           | • 1800L x 670H x 450D as standard   | • 70Kg                                                |