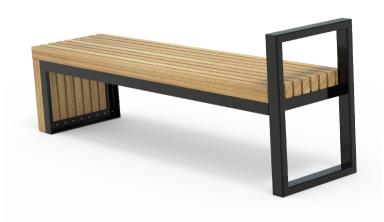

# DIMENSIONS

• 1800L x 805H x 500D as standard

# WEIGHT

- Part of the 'Capital' furniture suite. Made to order and can be customised to suit clients requirements.
- Furniture is not supplied with installation instructions, install fastenings or footing details. These are to be specified and determined by the installing contractor for the specific requirements of each site.