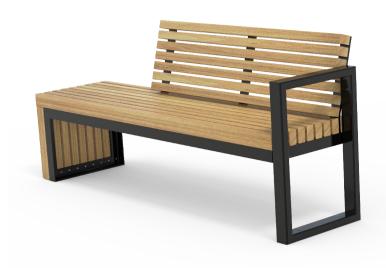

Ôæ}ãæ;\ÁÙ^æ;\ÁFÌ€€ŠÁ¸ão©\ÁOE{¦^•c

Ôæ}ãæ¢ÁÙ^ææÁFÌ€€Š

Ôæj ãæjÁÓ^} &@ÁFÌ  $\in$ ŠÁ, ãcØÁDE{ |^ c

Ôæ}ãæ;4Ó^}&@4FÌ€€Š

Ôæ}áææþÁÖ[ ˇà|^ÁÙ^ææÁFÌ€€ŠÁ

Ôæ}ãæ¢ÁÚ|ææ{ |{ ÁÓ^} &@ÁFÌ €€ŠÁ

Ôæ] ãæ; ÁÔ^&|^ÁÙæ;) å