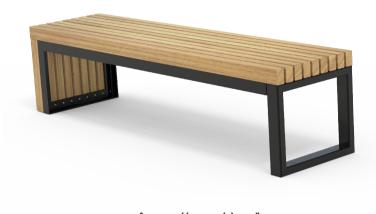

# DIMENSIONS

• 1800L x 805H x 500D as standard

# WEIGHT

- Part of the 'Capital' furniture suite. Made to order and can be customised to suit clients requirements.
- Furniture is not supplied with installation instructions, install fastenings or footing details. These are to be specified and determined by the installing contractor for the specific requirements of each site.