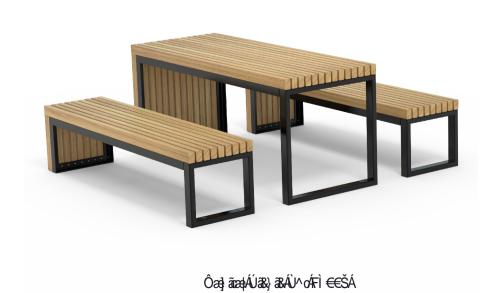

Ôæ}ãæ;\ÁÙ^æ;\ÁFÌ€€ŠÁ¸ão©\ÁOE{¦^•c

Ôæ}ãæ¢ÁÙ^ææÁFÌ€€Š

Ôæj ãæjÁÓ^} &@ÁFÌ  $\in$ ŠÁ, ãcØÁDE{ |^ c

Ôæ}ãæ;4Ó^}&@4FÌ€€Š

Ôæ}áææþÁÖ[ ˇà|^ÁÙ^ææÁFÌ€€ŠÁ

Ôæ}ãæ¢ÁÚ|ææ{ |{ ÁÓ^} &@ÁFÌ €€ŠÁ

Ôæ] ãæ; ÁÔ^&|^ÁÙæ;) å