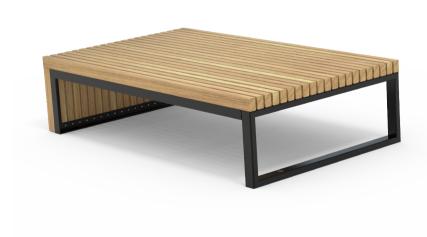

# WEIGHT

- Part of the 'Capital' furniture suite. Made to order and can be customised to suit clients requirements.
- Furniture is not supplied with installation instructions, install fastenings or footing details. These are to be specified and determined by the installing contractor for the specific requirements of each site.