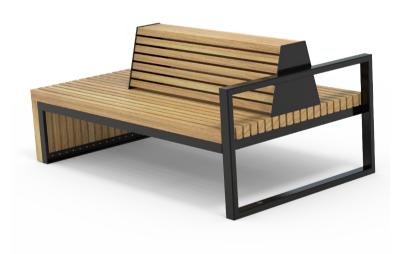

# WEIGHT

- Part of the 'Capital' furniture suite. Made to order and can be customised to suit clients requirements.
- Furniture is not supplied with installation instructions, install fastenings or footing details. These are to be specified and determined by the installing contractor for the specific requirements of each site.