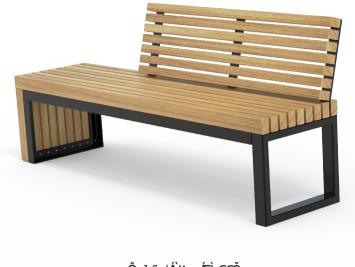

Ôæ}ãæ;\ÁÙ^æ;\ÁFÌ€€ŠÁ¸ão©\ÁOE{¦^•c

Ôæ}ãæ¢ÁÙ^ææÁFÌ€€Š

Ôæj ãæjÁÓ^} &@ÁFÌ  $\in$ ŠÁ, ãcØÁDE{ |^ c

Ôæ}ãæ;4Ó^}&@4FÌ€€Š

Ôæ}áææþÁÖ[ ˇà|^ÁÙ^ææÁFÌ€€ŠÁ

Ôæ}ãæ¢ÁÚ|ææ{ |{ ÁÓ^} &@ÁFÌ €€ŠÁ

Ôæ] ãæ; ÁÔ^&|^ÁÙæ;) å