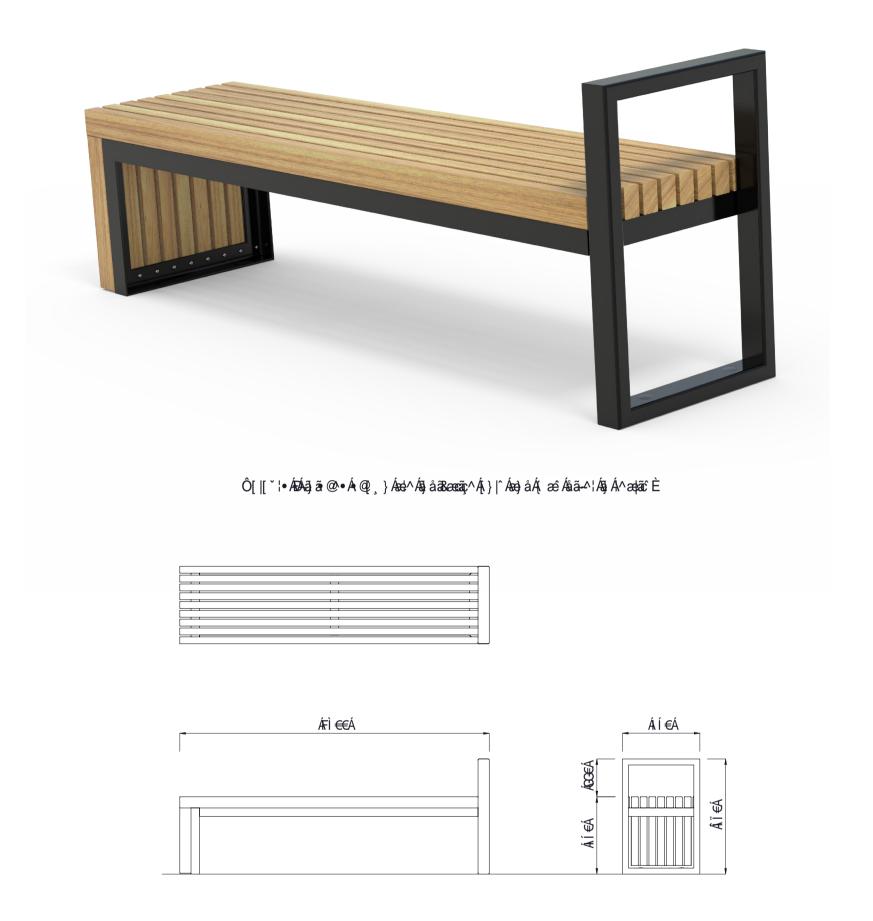

# DIMENSIONS

• 1800L x 805H x 500D as standard

## **FINISH OPTIONS**

- Penetrating oil / Graffiti guard /
  Clear sealant
  - Custom paint options

• 72Kg

# WEIGHT

- Part of the 'Capital' furniture suite. Made to order and can be customised to suit clients requirements.
- Furniture is not supplied with installation instructions, install fastenings or footing details. These are to be specified and determined by the installing contractor for the specific requirements of each site.