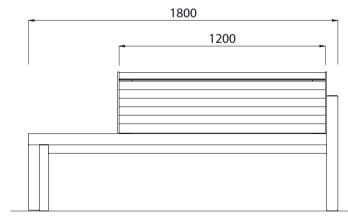

#### **FINISH OPTIONS**

Timber (Hardwood) . Vitey as standard

• Penetrating oil / Graffiti guard /

| limber (Hardwood)                                                     | <ul> <li>Vitex as standard</li> <li>Other species available on request</li> </ul> | <ul> <li>Un-sealed (Natural) as standard</li> </ul> | Clear sealant        |
|-----------------------------------------------------------------------|-----------------------------------------------------------------------------------|-----------------------------------------------------|----------------------|
| Steelwork                                                             | Mild steel as standard                                                            | Hot dip galvanised and powdercoated                 | Custom paint options |
| Hardware / Fasteners                                                  | Stainless steel                                                                   |                                                     |                      |
|                                                                       | OPTIONS                                                                           | DIMENSIONS                                          | WEIGHT               |
| <ul> <li>Plant mounted with inse</li> <li>Skate deterrents</li> </ul> | erts or surface mounted                                                           | • 1800L x 810H x 1065D as standard                  | • 205Kg              |