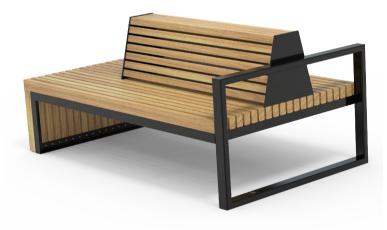

## Capital Double Seat with Armrest

• Part of the 'Capital' furniture suite. Made to order and can be customised to suit clients requirements.

• Furniture is not supplied with installation instructions, install fastenings or footing details. These are to be specified and determined by the installing contractor for the specific requirements of each site.