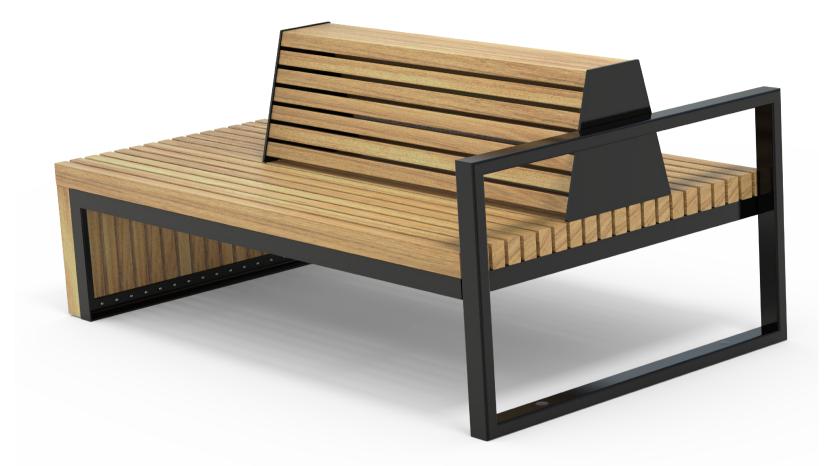

## Capital Double Seat with Armrest

#### Colours / finishes shown are indicative only and may differ in reality.

| <u></u> |           | - /                                   |
|---------|-----------|---------------------------------------|
|         |           |                                       |
|         |           |                                       |
|         |           |                                       |
|         |           |                                       |
|         |           |                                       |
|         |           |                                       |
|         |           |                                       |
| 1 1     |           |                                       |
|         |           |                                       |
|         |           |                                       |
|         |           | 1                                     |
|         |           |                                       |
|         |           |                                       |
|         | I I I I   | 1                                     |
|         |           |                                       |
|         |           |                                       |
| ; , ,   |           |                                       |
|         |           |                                       |
|         |           |                                       |
|         |           |                                       |
|         |           |                                       |
|         |           |                                       |
|         | 1         |                                       |
|         |           |                                       |
|         |           |                                       |
|         | 1         |                                       |
|         |           |                                       |
| 1 1     |           |                                       |
|         |           |                                       |
|         |           |                                       |
| ; · · · |           |                                       |
|         |           |                                       |
|         |           |                                       |
|         |           |                                       |
|         |           |                                       |
|         | 4         |                                       |
|         | - · · · · |                                       |
|         |           |                                       |
|         |           | 1                                     |
|         |           |                                       |
|         |           |                                       |
|         |           |                                       |
|         |           |                                       |
| L       |           |                                       |
|         |           | 1                                     |
| 1       |           |                                       |
|         |           |                                       |
|         |           |                                       |
| 1       |           |                                       |
|         |           |                                       |
|         |           |                                       |
|         | I I I     |                                       |
|         |           | I I I I I I I I I I I I I I I I I I I |
|         |           | · · · · · · · · · · · · · · · · · · · |
|         |           | · · · · · · · · · · · · · · · · · · · |
|         |           | · · · · · · · · · · · · · · · · · · · |