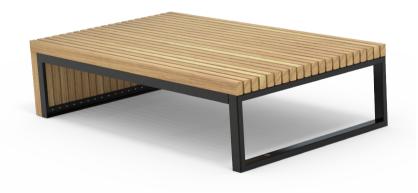

## Capital Double Seat with Armrest

### MATERIALS

#### FINISHES

#### **FINISH OPTIONS**

Timber (Hardwood) . Vitey as standard

• Penetrating oil / Graffiti guard /

| limber (Hardwood)                                                     | <ul> <li>Vitex as standard</li> <li>Other species available on request</li> </ul> | <ul> <li>Un-sealed (Natural) as standard</li> </ul> | Clear sealant        |
|-----------------------------------------------------------------------|-----------------------------------------------------------------------------------|-----------------------------------------------------|----------------------|
| Steelwork                                                             | Mild steel as standard                                                            | Hot dip galvanised and powdercoated                 | Custom paint options |
| Hardware / Fasteners                                                  | Stainless steel                                                                   |                                                     |                      |
|                                                                       | OPTIONS                                                                           | DIMENSIONS                                          | WEIGHT               |
| <ul> <li>Plant mounted with inse</li> <li>Skate deterrents</li> </ul> | erts or surface mounted                                                           | • 1800L x 810H x 1065D as standard                  | • 205Kg              |

• Part of the 'Capital' furniture suite. Made to order and can be customised to suit clients requirements.

• Furniture is not supplied with installation instructions, install fastenings or footing details. These are to be specified and determined by the installing contractor for the specific requirements of each site.