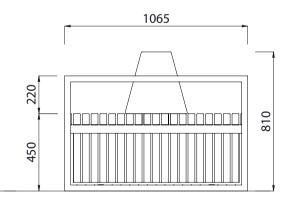

#### **FINISH OPTIONS**

Timber (Hardwood) . Vitey as standard

• Penetrating oil / Graffiti guard /

| limber (Hardwood)                                                     | <ul> <li>Vitex as standard</li> <li>Other species available on request</li> </ul> | <ul> <li>Un-sealed (Natural) as standard</li> </ul> | Clear sealant        |
|-----------------------------------------------------------------------|-----------------------------------------------------------------------------------|-----------------------------------------------------|----------------------|
| Steelwork                                                             | Mild steel as standard                                                            | Hot dip galvanised and powdercoated                 | Custom paint options |
| Hardware / Fasteners                                                  | Stainless steel                                                                   |                                                     |                      |
|                                                                       | OPTIONS                                                                           | DIMENSIONS                                          | WEIGHT               |
| <ul> <li>Plant mounted with inse</li> <li>Skate deterrents</li> </ul> | erts or surface mounted                                                           | • 1800L x 810H x 1065D as standard                  | • 205Kg              |