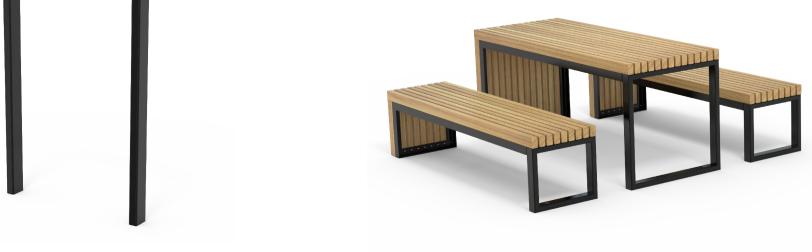

MATERIALS

FINISHES

**FINISH OPTIONS** 

• Penetrating oil / Graffiti guard /

| Timber (Hardwood)                                                 | <ul> <li>Vitex as standard</li> <li>Other species available on request</li> </ul> | • Un-sealed (Natural) as standard                                                    | <ul> <li>Penetrating oil / Graffiti guard /<br/>Clear sealant</li> </ul> |
|-------------------------------------------------------------------|-----------------------------------------------------------------------------------|--------------------------------------------------------------------------------------|--------------------------------------------------------------------------|
| Steelwork                                                         | Mild steel as standard                                                            | Hot dip galvanised and powdercoated                                                  | Custom paint options                                                     |
| Hardware / Fasteners                                              | Stainless steel                                                                   |                                                                                      |                                                                          |
|                                                                   | OPTIONS                                                                           | DIMENSIONS                                                                           | WEIGHT                                                                   |
| <ul> <li>Plant mounted with inserts or surface mounted</li> </ul> |                                                                                   | <ul> <li>1800L x 780H x 710D (Table)</li> <li>1800L x 450H x 450D (Bench)</li> </ul> | • 114Kg<br>• 70Kg (Each)                                                 |

• Part of the 'Capital' furniture suite. Made to order and can be customised to suit clients requirements. • Furniture is not supplied with installation instructions, install fastenings or footing details. These are to be specified and determined by the installing contractor for the specific requirements of each site.

## Capital Cycle Stand

Capital Picnic Set 1800L

Capital Double Seat 1800L

© Fel Group Ltd | www.streetfurniture.co.nz