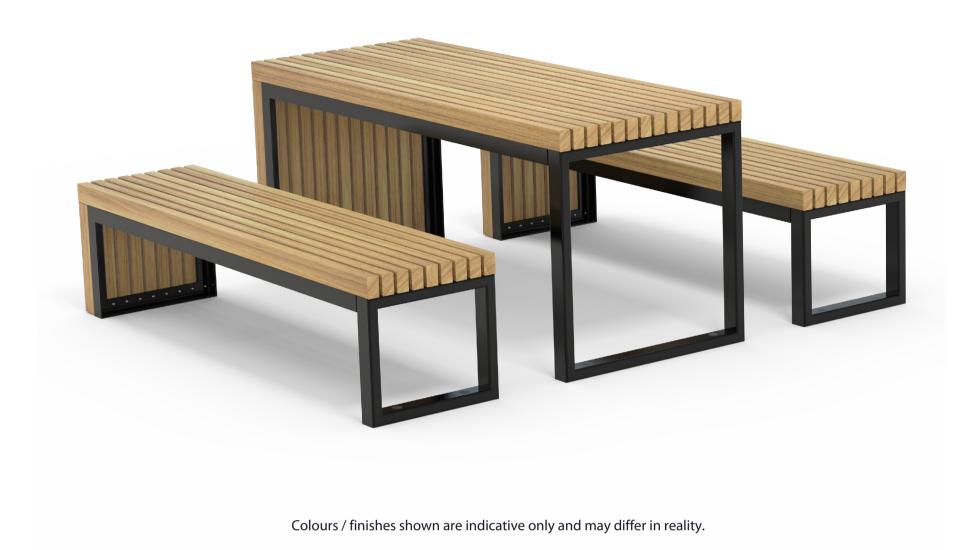

MATERIALS

FINISHES

**FINISH OPTIONS** 

• Penetrating oil / Graffiti guard /

| Timber (Hardwood)                                                 | <ul> <li>Vitex as standard</li> <li>Other species available on request</li> </ul> | • Un-sealed (Natural) as standard                                                    | <ul> <li>Penetrating oil / Graffiti guard /<br/>Clear sealant</li> </ul> |
|-------------------------------------------------------------------|-----------------------------------------------------------------------------------|--------------------------------------------------------------------------------------|--------------------------------------------------------------------------|
| Steelwork                                                         | Mild steel as standard                                                            | Hot dip galvanised and powdercoated                                                  | Custom paint options                                                     |
| Hardware / Fasteners                                              | Stainless steel                                                                   |                                                                                      |                                                                          |
|                                                                   | OPTIONS                                                                           | DIMENSIONS                                                                           | WEIGHT                                                                   |
| <ul> <li>Plant mounted with inserts or surface mounted</li> </ul> |                                                                                   | <ul> <li>1800L x 780H x 710D (Table)</li> <li>1800L x 450H x 450D (Bench)</li> </ul> | • 114Kg<br>• 70Kg (Each)                                                 |