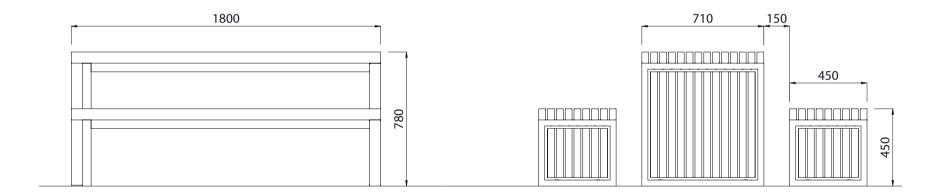

MATERIALS

FINISHES

**FINISH OPTIONS** 

• Penetrating oil / Graffiti guard /

| Timber (Hardwood)                                                 | <ul> <li>Vitex as standard</li> <li>Other species available on request</li> </ul> | • Un-sealed (Natural) as standard                                                    | <ul> <li>Penetrating oil / Graffiti guard /<br/>Clear sealant</li> </ul> |
|-------------------------------------------------------------------|-----------------------------------------------------------------------------------|--------------------------------------------------------------------------------------|--------------------------------------------------------------------------|
| Steelwork                                                         | Mild steel as standard                                                            | Hot dip galvanised and powdercoated                                                  | Custom paint options                                                     |
| Hardware / Fasteners                                              | Stainless steel                                                                   |                                                                                      |                                                                          |
|                                                                   | OPTIONS                                                                           | DIMENSIONS                                                                           | WEIGHT                                                                   |
| <ul> <li>Plant mounted with inserts or surface mounted</li> </ul> |                                                                                   | <ul> <li>1800L x 780H x 710D (Table)</li> <li>1800L x 450H x 450D (Bench)</li> </ul> | • 114Kg<br>• 70Kg (Each)                                                 |