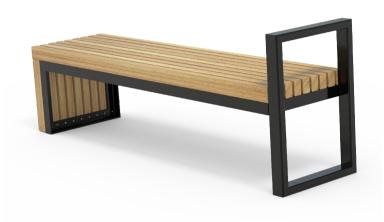

## DIMENSIONS

• 1800L x 805H x 500D as standard

## WEIGHT

- Part of the 'Capital' furniture suite. Made to order and can be customised to suit clients requirements.
- Furniture is not supplied with installation instructions, install fastenings or footing details. These are to be specified and determined by the installing contractor for the specific requirements of each site.