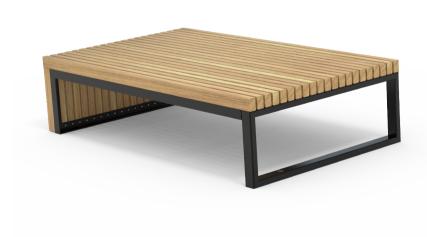

## WEIGHT

- Part of the 'Capital' furniture suite. Made to order and can be customised to suit clients requirements.
- Furniture is not supplied with installation instructions, install fastenings or footing details. These are to be specified and determined by the installing contractor for the specific requirements of each site.