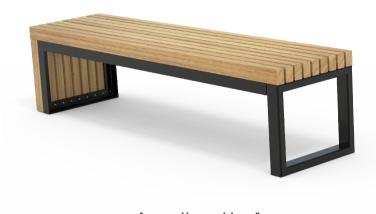

## DIMENSIONS

• 1800L x 805H x 500D as standard

## WEIGHT

- Part of the 'Capital' furniture suite. Made to order and can be customised to suit clients requirements.
- Furniture is not supplied with installation instructions, install fastenings or footing details. These are to be specified and determined by the installing contractor for the specific requirements of each site.