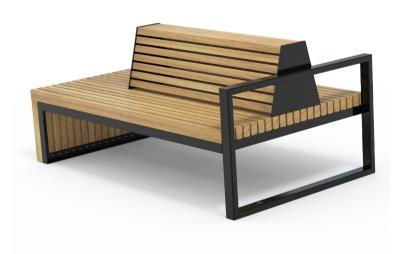

## WEIGHT

- Part of the 'Capital' furniture suite. Made to order and can be customised to suit clients requirements.
- Furniture is not supplied with installation instructions, install fastenings or footing details. These are to be specified and determined by the installing contractor for the specific requirements of each site.