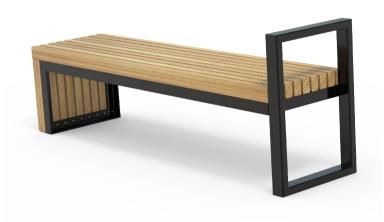

### **MATERIALS**

**Timber (Hardwood)** • Vitex as standard

Other species available on request

Steelwork • Mild steel as standard

Hardware / Fasteners • Stainless steel

#### **FINISHES**

Un-sealed (Natural) as standard

• Hot dip galvanised and powdercoated

#### FINISH OPTIONS

 Penetrating oil / Graffiti guard / Clear sealant

**WEIGHT** 

Custom paint options

# DIMENSIONS

•  $1800L \times 805H \times 500D$  as standard

• 95Kg

- Part of the 'Capital' furniture suite. Made to order and can be customised to suit clients requirements.
- Furniture is not supplied with installation instructions, install fastenings or footing details. These are to be specified and determined by the installing contractor for the specific requirements of each site.