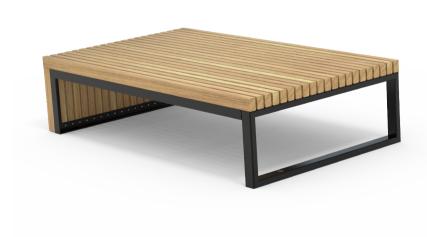

ed with inserts or surface mounted

Skate deterrents

#### **FINISHES**

Un-sealed (Natural) as standard

• Hot dip galvanised and powdercoated

#### FINISH OPTIONS

 Penetrating oil / Graffiti guard / Clear sealant

**WEIGHT** 

Custom paint options

# DIMENSIONS

•  $1800L \times 805H \times 500D$  as standard

• 95Kg

- Part of the 'Capital' furniture suite. Made to order and can be customised to suit clients requirements.
- Furniture is not supplied with installation instructions, install fastenings or footing details. These are to be specified and determined by the installing contractor for the specific requirements of each site.



Ôæ}ãæ;\ÁÙ^æ;\ÁFÌ€€ŠÁ¸ão©\ÁOE{¦^•c



Ôæ}ãæ¢ÁÙ^ææÁFÌ€€Š



Ôæj ãæjÁÓ^} &@ÁFÌ  $\in$ ŠÁ, ãcØÁDE{ |^ c



Ôæ}ãæ;4Ó^}&@4FÌ€€Š



Ôæ}áææþÁÖ[ ˇà|^ÁÙ^ææÁFÌ€€ŠÁ



Ôæ}ãæ¢ÁÚ|ææ{ |{ ÁÓ^} &@ÁFÌ €€ŠÁ



Ôæ] ãæ; ÁÔ^&|^ÁÙæ;) å