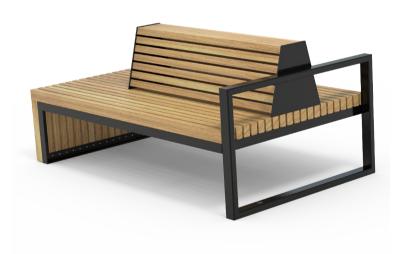

teel

## OPTIONS

• Plant mounted with inserts or surface mounted

Skate deterrents

#### **FINISHES**

Un-sealed (Natural) as standard

• Hot dip galvanised and powdercoated

#### FINISH OPTIONS

 Penetrating oil / Graffiti guard / Clear sealant

**WEIGHT** 

Custom paint options

# DIMENSIONS

•  $1800L \times 805H \times 500D$  as standard

• 95Kg

- Part of the 'Capital' furniture suite. Made to order and can be customised to suit clients requirements.
- Furniture is not supplied with installation instructions, install fastenings or footing details. These are to be specified and determined by the installing contractor for the specific requirements of each site.



Ôæ}ãæ;\ÁÙ^æ;\ÁFÌ€€ŠÁ¸ão©\ÁOE{¦^•c



Ôæ}ãæ¢ÁÙ^ææÁFÌ€€Š



Ôæj ãæjÁÓ^} &@ÁFÌ  $\in$ ŠÁ, ãcØÁDE{ |^ c



Ôæ}ãæ;4Ó^}&@4FÌ€€Š



Ôæ}áææþÁÖ[ ˇà|^ÁÙ^ææÁFÌ€€ŠÁ



Ôæ}ãæ¢ÁÚ|ææ{ |{ ÁÓ^} &@ÁFÌ €€ŠÁ



Ôæ] ãæ; ÁÔ^&|^ÁÙæ;) å