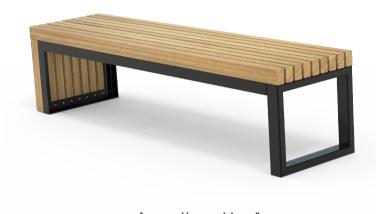

### **MATERIALS**

**Timber (Hardwood)** • Vitex as standard

Other species available on request

Steelwork • Mild steel as standard

Hardware / Fasteners • Stainless steel

#### **FINISHES**

Un-sealed (Natural) as standard

• Hot dip galvanised and powdercoated

#### FINISH OPTIONS

 Penetrating oil / Graffiti guard / Clear sealant

**WEIGHT** 

Custom paint options

# DIMENSIONS

•  $1800L \times 805H \times 500D$  as standard

• 95Kg

- Part of the 'Capital' furniture suite. Made to order and can be customised to suit clients requirements.
- Furniture is not supplied with installation instructions, install fastenings or footing details. These are to be specified and determined by the installing contractor for the specific requirements of each site.