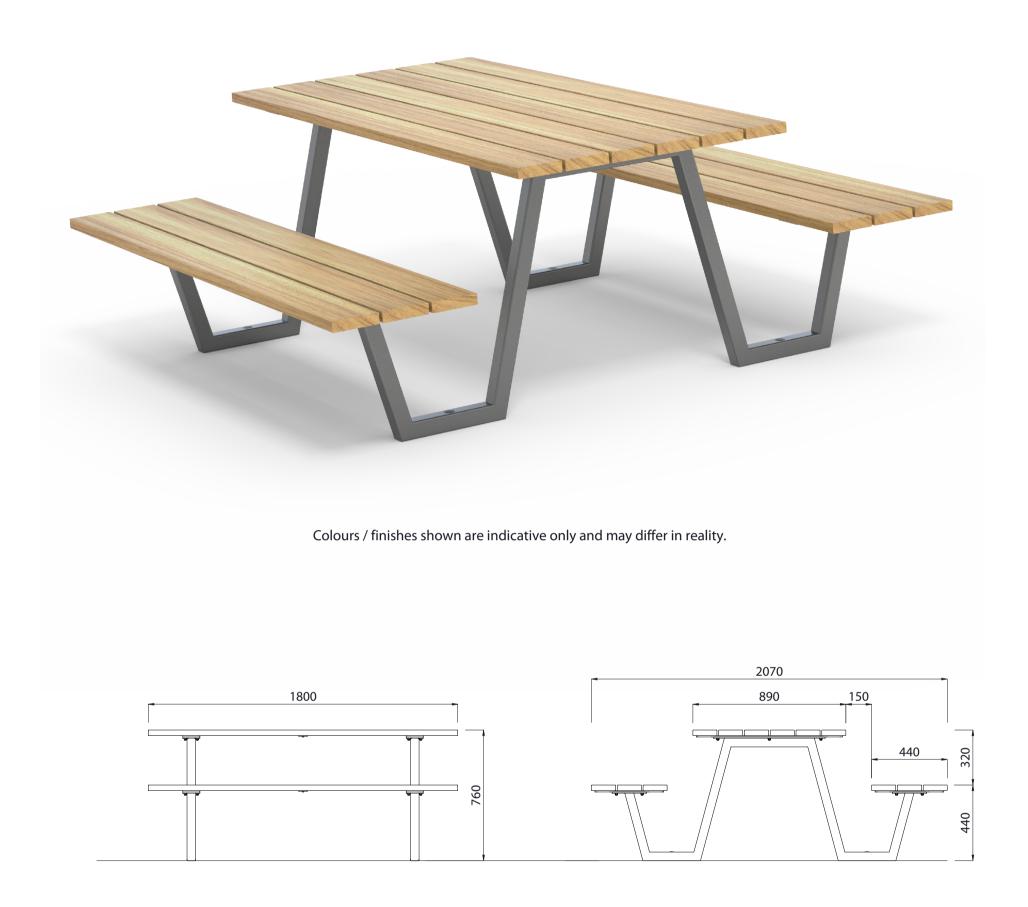

|                                                             | MATERIALS                                                                         | FINISHES                            | FINISH OPTIONS                                   |
|-------------------------------------------------------------|-----------------------------------------------------------------------------------|-------------------------------------|--------------------------------------------------|
| Timber (Hardwood)                                           | <ul> <li>Vitex as standard</li> <li>Other species available on request</li> </ul> | Un-sealed (Natural) as standard     | Penetrating oil / Graffiti guard / Clear sealant |
| Steelwork                                                   | • Mild steel as standard                                                          | Hot dip galvanised and powdercoated | Custom paint options                             |
| Hardware / Fasteners                                        | • Stainless steel                                                                 |                                     |                                                  |
|                                                             | OPTIONS                                                                           | DIMENSIONS                          | WEIGHT                                           |
| Plant mounted with inserts, surface mounted or freestanding |                                                                                   | • 1800L x 760H x 2070D as standard  | • 142Kg                                          |

- Plant mounted with inserts, surface mounted or freestanding 1800L x 760H x 2070D as standard
- Flat pack option with assembly instructions
- Umbrella hole
- Part of the 'Moana' furniture suite. Made to order and can be customised to suit clients requirements.
- Furniture is not supplied with installation instructions, install fastenings or footing details. These are to be specified and determined by the installing contractor for the specific requirements of each site.