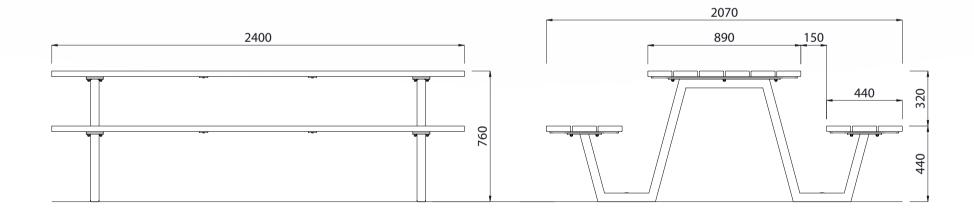

## **FINISH OPTIONS**

Penetrating oil / Graffiti guard /

|                                                                                                                                                             | miller (nardwood)    | Other species available on request | <ul> <li>Un-sealed (Natural) as standard</li> </ul>     | Clear sealant        |
|-------------------------------------------------------------------------------------------------------------------------------------------------------------|----------------------|------------------------------------|---------------------------------------------------------|----------------------|
|                                                                                                                                                             | Steelwork            | Mild steel as standard             | <ul> <li>Hot dip galvanised and powdercoated</li> </ul> | Custom paint options |
|                                                                                                                                                             | Hardware / Fasteners | • Stainless steel                  |                                                         |                      |
|                                                                                                                                                             |                      | OPTIONS                            | DIMENSIONS                                              | WEIGHT               |
| <ul> <li>Plant mounted with inserts, surface mounted or freestanding</li> <li>Flat pack option with assembly instructions</li> <li>Umbrella hole</li> </ul> |                      |                                    | • 2400L x 760H x 2070D as standard                      | • 170Kg              |