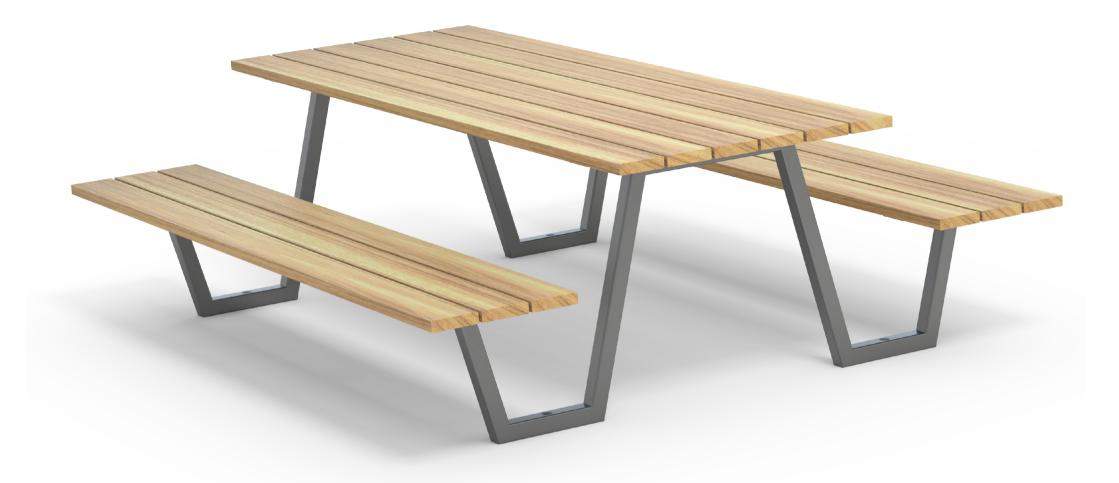

## Timber (Hardwood) Vitex as standard

## **FINISH OPTIONS**

Penetrating oil / Graffiti guard /

|                                                                                                                                                             | miller (nardwood)    | Other species available on request | <ul> <li>Un-sealed (Natural) as standard</li> </ul>     | Clear sealant        |
|-------------------------------------------------------------------------------------------------------------------------------------------------------------|----------------------|------------------------------------|---------------------------------------------------------|----------------------|
|                                                                                                                                                             | Steelwork            | Mild steel as standard             | <ul> <li>Hot dip galvanised and powdercoated</li> </ul> | Custom paint options |
|                                                                                                                                                             | Hardware / Fasteners | • Stainless steel                  |                                                         |                      |
|                                                                                                                                                             |                      | OPTIONS                            | DIMENSIONS                                              | WEIGHT               |
| <ul> <li>Plant mounted with inserts, surface mounted or freestanding</li> <li>Flat pack option with assembly instructions</li> <li>Umbrella hole</li> </ul> |                      |                                    | • 2400L x 760H x 2070D as standard                      | • 170Kg              |

- Part of the 'Moana' furniture suite. Made to order and can be customised to suit clients requirements.
- Furniture is not supplied with installation instructions, install fastenings or footing details. These are to be specified and determined by the installing contractor for the specific requirements of each site.