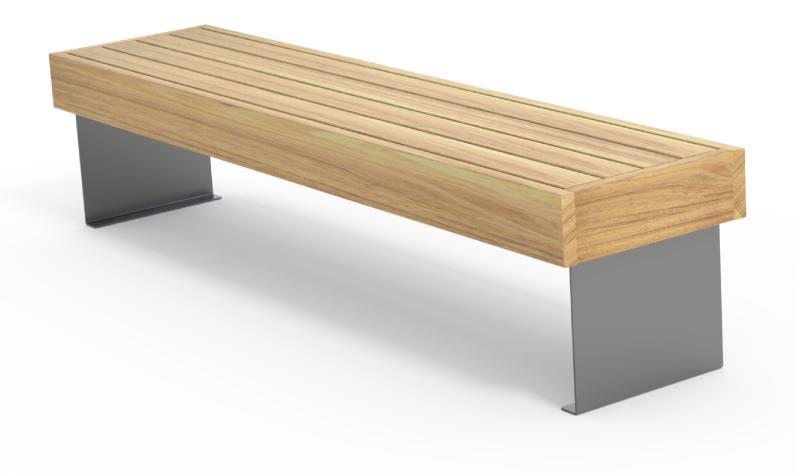

# Paparoa Bench 2000L

Colours / finishes shown are indicative only and may differ in reality.

# MATERIALS

Timber (Hardwood)

 Vitex as standard Other species available on request FINISHES

• Un-sealed (Natural) as standard

### DIMENSIONS

• 2000L x 450H x 464D as standard

WEIGHT

• 42Kg