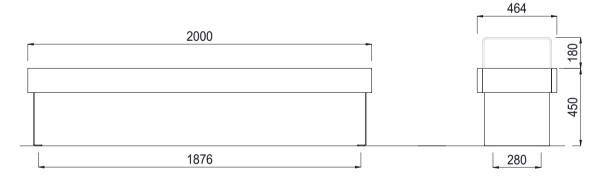

# Paparoa Bench 2000L



Colours / finishes shown are indicative only and may differ in reality.





# MATERIALS

Timber (Hardwood)

 Vitex as standard Other species available on request FINISHES

• Un-sealed (Natural) as standard

## **FINISH OPTIONS**

• Penetrating oil / Graffiti guard / Clear sealant

Metalwork

Custom paint options

Hardware / Fasteners Stainless steel

**OPTIONS** 

· Plant mounted with inserts or surface mounted Welded armrests

Skate deterrents

#### MOUNT TYPE

(Refer to Footing detail Surface mounted - TYPE C sheet for mount type)

- Part of the 'Paparoa' furniture suite. Made to order and can be customised to suit clients requirements. • Furniture is not supplied with installation instructions, install fastenings or footing details. These are to
  - be specified and determined by the installing contractor for the specific requirements of each site.

### DIMEN