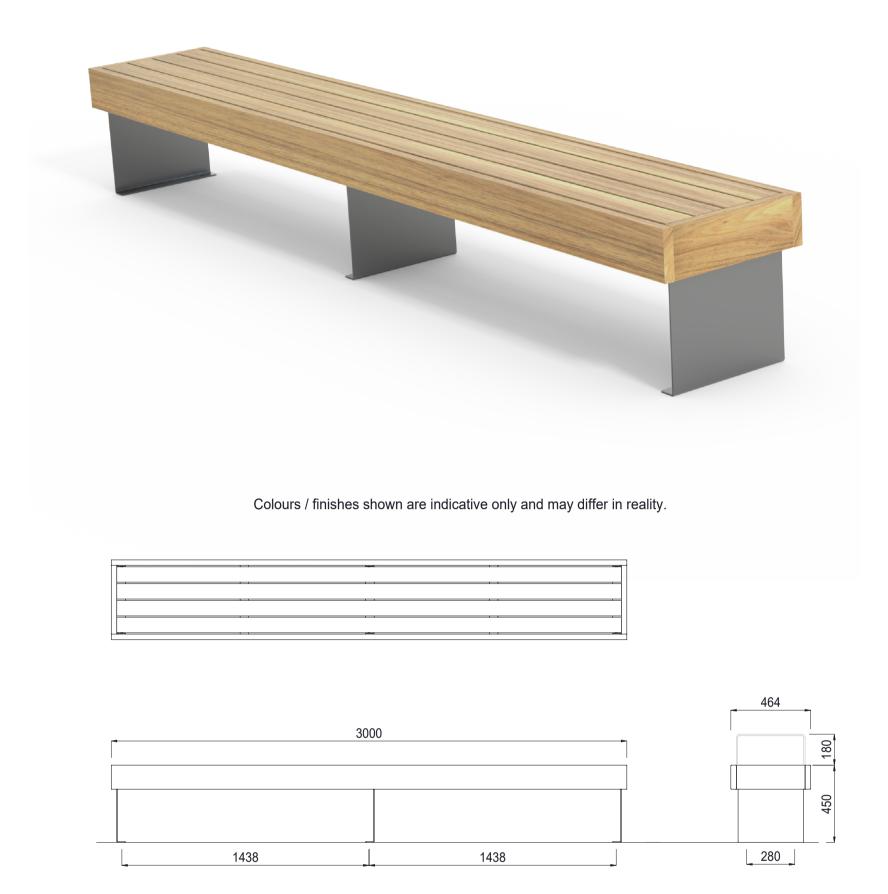

# Paparoa Bench 3000L





#### MATERIALS

#### Vitex as standard

Other species available on request

## Aluminium as standard

### FINISHES

**DIMENSIONS** 

#### • Un-sealed (Natural) as standard

powdercoated

#### **FINISH OPTIONS**

- Penetrating oil / Graffiti guard / Clear sealant
- Custom paint options

#### Hardware / Fasteners

Timber (Hardwood)

Metalwork

Stainless steel

#### **OPTIONS**

• Plant mounted with inserts or surface mounted • 3000L

#### • 3000L x 450H x 464D as standard

# WEIGHT

• 62Kg

• Welded armrests

Skate deterrents

#### **MOUNT TYPE**

(Refer to Footing detail sheet for mount type)

Surface mounted - TYPE C

- Part of the 'Paparoa' furniture suite. Made to order and can be customised to suit clients requirements.
- Furniture is not supplied with installation instructions, insta