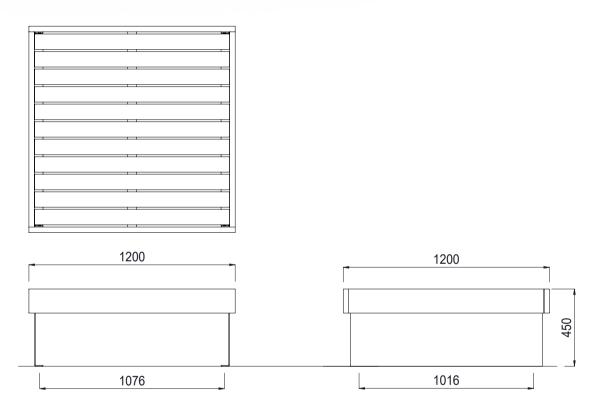

# Paparoa Platform Bench 1200X1200





Colours / finishes shown are indicative only and may differ in reality.



### **MATERIALS**

# Vitex as standard

Other species available on request

# Aluminium as standard

# **FINISHES**

# **FINISH OPTIONS**

### • Un-sealed (Natural) as standard

Powdercoated

## • Penetrating oil / Graffiti guard / Clear sealant

Custom paint options

## Hardware / Fasteners

Timber (Hardwood)

Metalwork

Stainless steel

#### **OPTIONS**

**DIMENSIONS** 

#### WEIGHT

#### · Plant mounted with inserts or surface mounted

Skate deterrents

# 1200L x 450H x 1200D as standard

63Kg

# **MOUNT TYPE**

(Refer to Footing detail • Surface mounted - TYPE C sheet for mount type)

- Part of the 'Paparoa' furniture suite. Made to order and can be customised to suit clients requirements. • Furniture is not supplied with installation instructions, install fastenings or footing detai