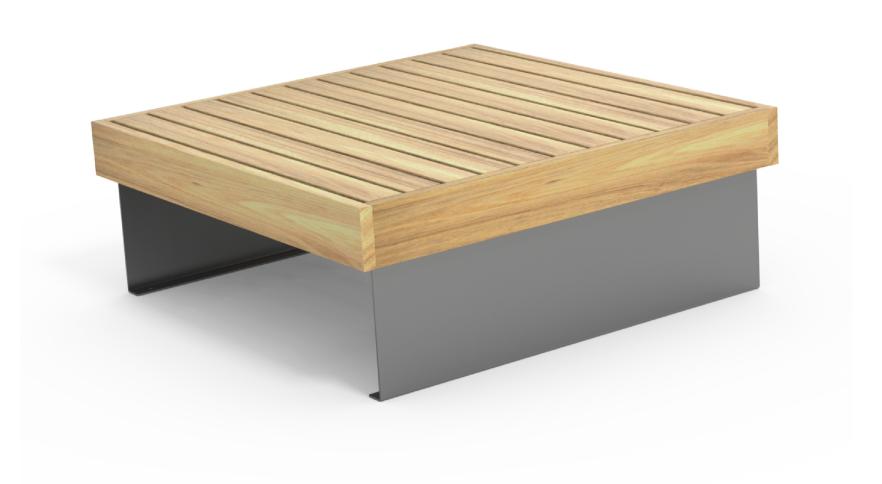

# Paparoa Platform Bench 1200X1200

Colours / finishes shown are indicative only and may differ in reality.

# Vitex as standard

Other species available on request

# Aluminium as standard

# 1200L x 450H x 1200D as standard

63Kg