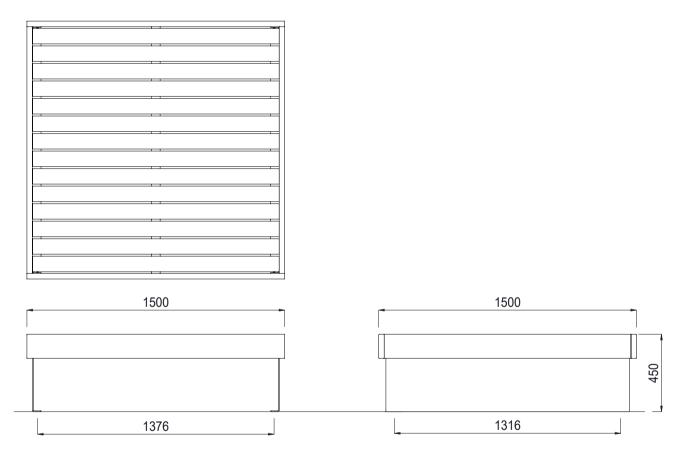

## **MATERIALS**

Vitex as standard

Other species available on request

Un-sealed (Natural) as standard

1500L x 450H x 1500D as standard

**FINISHES** 

• Penetrating oil / Graffiti guard / Clear sealant

**FINISH OPTIONS** 