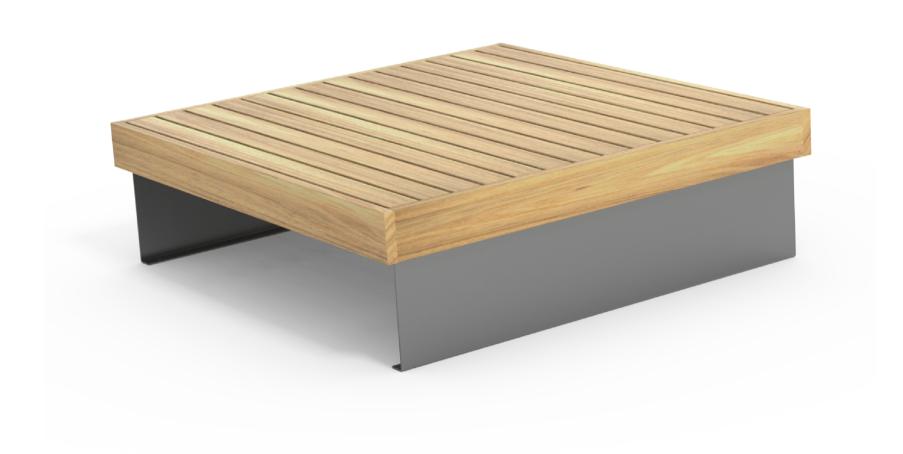

## Paparoa Platform Bench 1500X1500

Colours / finishes shown are indicative only and may differ in reality.

## **MATERIALS**

Vitex as standard

Other species available on request

Un-sealed (Natural) as standard

1500L x 450H x 1500D as standard

**FINISHES** 

• Penetrating oil / Graffiti guard / Clear sealant

**FINISH OPTIONS** 