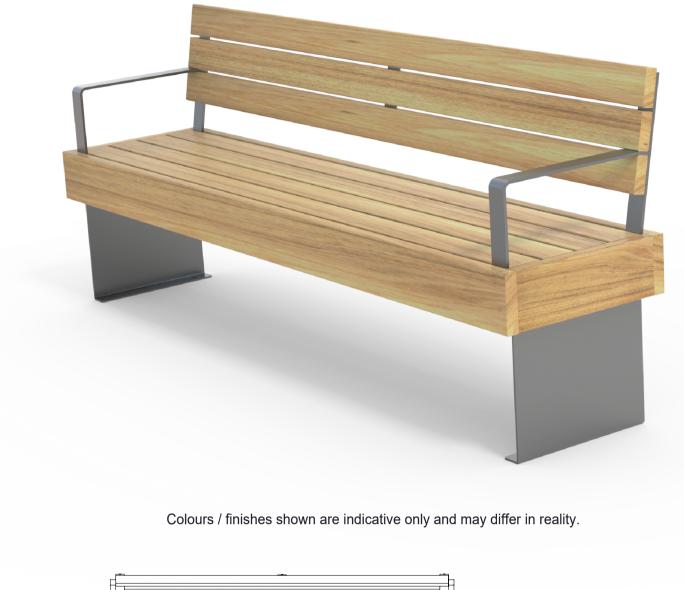

## MATERIALS FINISHES FINISH OPTIONS

Timber (Hardwood)

Vitex as standard
 Other species available on request

• Un-sealed (Natural) as standard

 Penetrating oil / Graffiti guard / Clear sealant

Metalwork

· Aluminium as standard

Powdercoated

Custom paint options

Hardware / Fasteners

Stainless steel

**OPTIONS** 

**DIMENSIONS** 

WEIGHT

· Plant mounted with inserts or surface mounted

• 2000L x 824H x 495D as standard

• 58Kg

• Skate deterrents