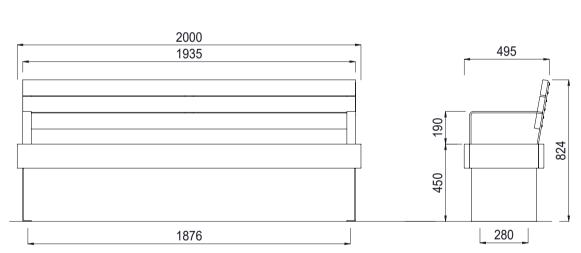

## MATERIALS FINISHES FINISH OPTIONS

Timber (Hardwood)

Vitex as standard
 Other species available on request

• Un-sealed (Natural) as standard

 Penetrating oil / Graffiti guard / Clear sealant

Metalwork

· Aluminium as standard

Powdercoated

Custom paint options

Hardware / Fasteners

Stainless steel

**OPTIONS** 

**DIMENSIONS** 

WEIGHT

· Plant mounted with inserts or surface mounted

• 2000L x 824H x 495D as standard

• 58Kg

• Skate deterrents

## **MOUNT TYPE**

(Refer to Footing detai sheet for mount type)

- (Refer to Footing detail Surface mounted TYPE C
  - Part of the 'Paparoa' furniture suite. Made to order and can be customised to suit clients requirements.
  - Furniture is not supplied with installation instructions, install fastenings or footing details. These are to