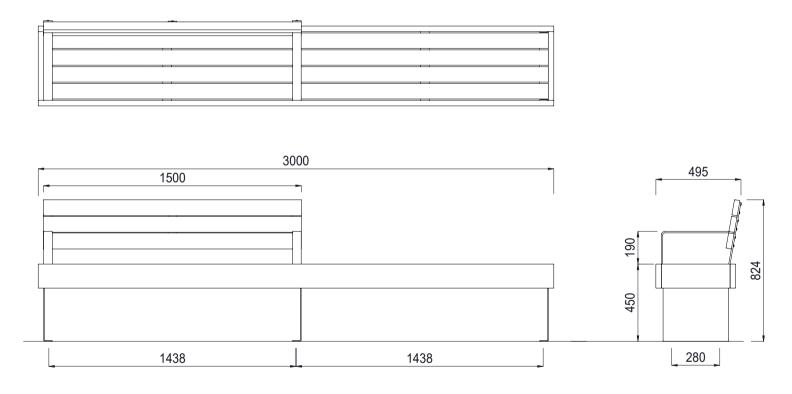

#### OPTIONS

30001 v 834H v 405D as stands

# 3000L x 824H x 495D as standard

• 75Kg