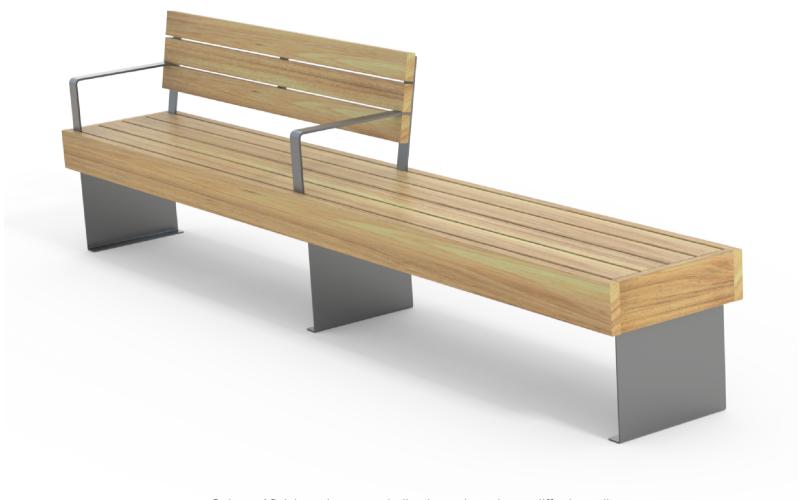

Colours / finishes shown are indicative only and may differ in reality.

## **MATERIALS**

Timber (Hardwood) • Vitex as standard

Other species available on request

• Aluminium as standard

## FINISHES

**DIMENSIONS** 

• Un-sealed (Natural) as standard

Powdercoated

## **FINISH OPTIONS**

 Penetrating oil / Graffiti guard / Clear sealant

Custom paint options

# Hardware / Fasteners

Metalwork

Stainless steel