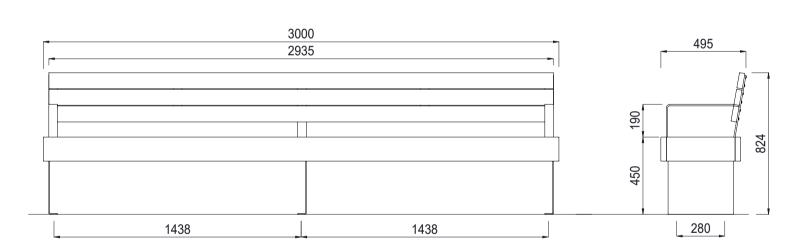

### **MATERIALS**

Timber (Hardwood) Vitex as standard

Other species available on request

 Aluminium as standard Metalwork

### **FINISHES**

**DIMENSIONS** 

• Un-sealed (Natural) as standard

Powdercoated

### **FINISH OPTIONS**

• Penetrating oil / Graffiti guard / Clear sealant

Custom paint options

# Hardware / Fasteners

Stainless steel

### **OPTIONS**

• 3000L x 824H x 495D as standard

# WEIGHT

· Plant mounted with inserts or surface mounted

• 86Kg

Skate deterrents

#### **MOUNT TYPE**

sheet for mount type)

- (Refer to Footing detail Surface mounted TYPE C
  - Part of the 'Paparoa' furniture suite. Made to order and can be customised to suit clients requirements.
  - Furniture is not supplied with installation instructions, install fastenings or footing details. These ar