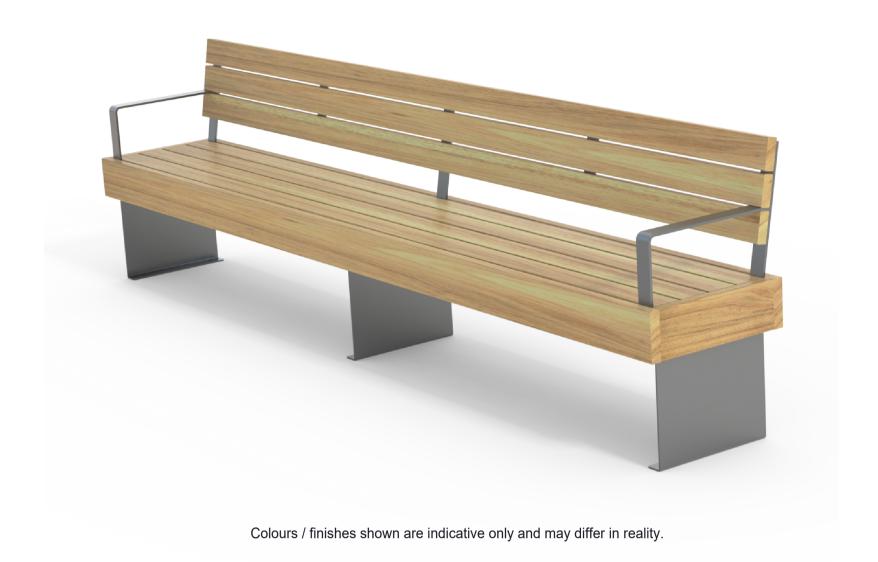

### **MATERIALS**

Timber (Hardwood) Vitex as standard

Other species available on request

 Aluminium as standard Metalwork

### **FINISHES**

**DIMENSIONS** 

• Un-sealed (Natural) as standard

Powdercoated

### **OPTIONS**

• 3000L x 824H x 495D as standard