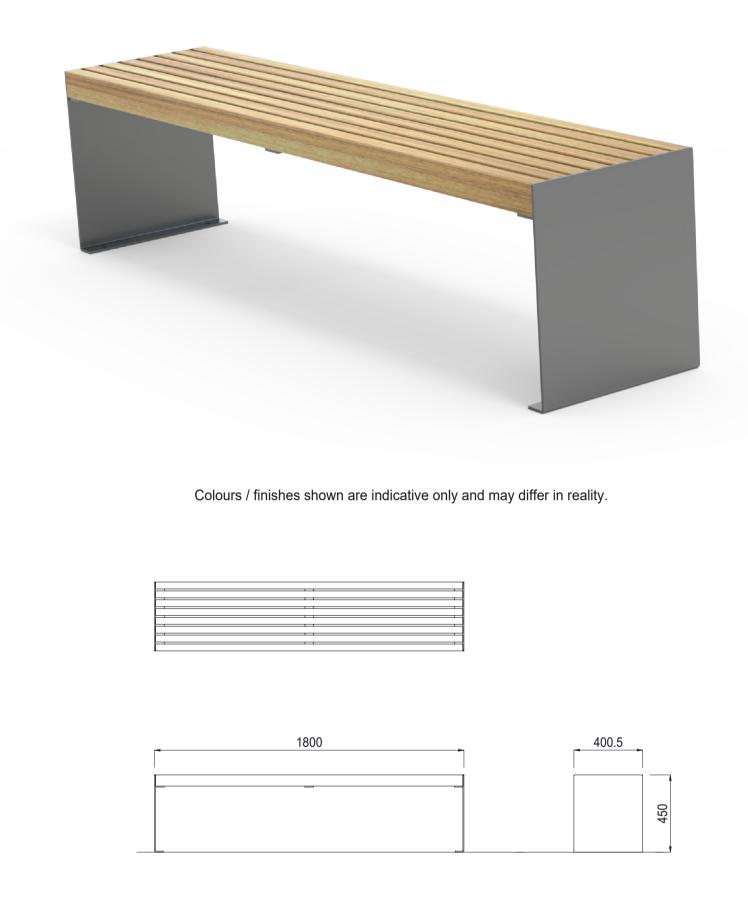

|                      | MATERIALS                                                | FINISHES                          | FINISH OPTIONS                                   |
|----------------------|----------------------------------------------------------|-----------------------------------|--------------------------------------------------|
| Timber (Hardwood)    | Vitex as standard     Other species available on request | • Un-sealed (Natural) as standard | Penetrating oil / Graffiti guard / Clear sealant |
| Metalwork            | Aluminium                                                | • Powdercoated                    | Custom paint options                             |
| Hardware / Fasteners | Stainless steel                                          |                                   |                                                  |
|                      | OPTIONS                                                  | DIMENSIONS                        | WEIGHT                                           |

• 1800L x 450H x 400D as standard

• 37KG