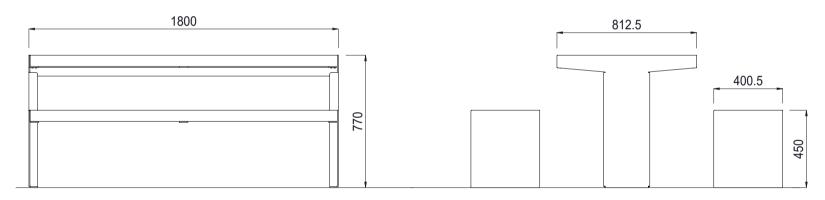

## • Penetrating oil / Graffiti guard / Timber (Hardwood) Vitex as standard • Un-sealed (Natural) as standard Other species available on request Clear sealant Powdercoated Custom paint options Stainless steel Hardware / Fasteners **DIMENSIONS WEIGHT OPTIONS** · Laser cut logo / design into legs • 1800L x 450H x 400D Bench • 37KG • 1800L x 770H x 812D Table • 77KG Screw on armrest