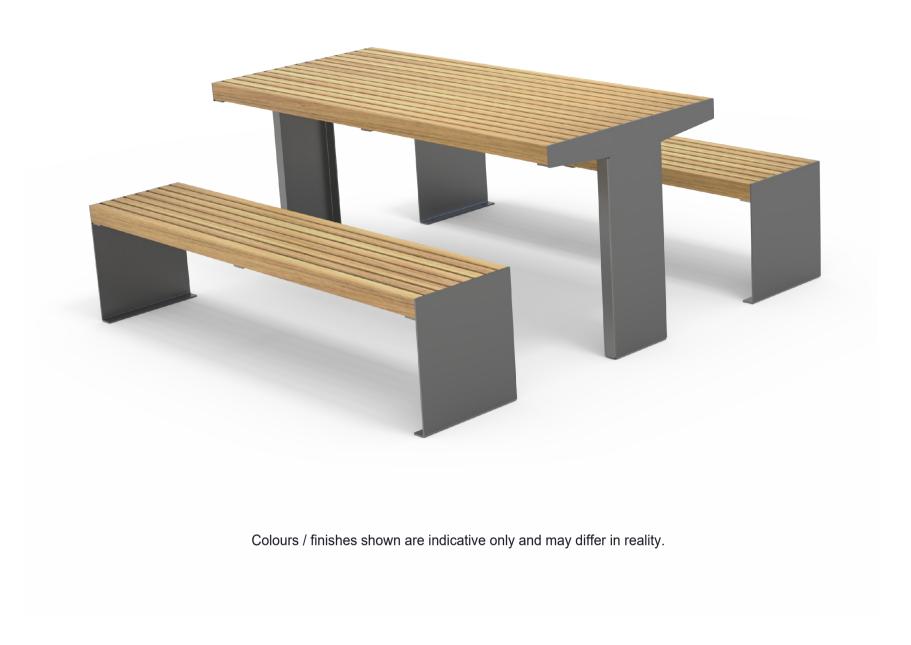

## • Penetrating oil / Graffiti guard / Timber (Hardwood) Vitex as standard • Un-sealed (Natural) as standard Other species available on request Clear sealant Powdercoated Custom paint options Stainless steel Hardware / Fasteners **DIMENSIONS WEIGHT OPTIONS** · Laser cut logo / design into legs • 1800L x 450H x 400D Bench • 37KG • 1800L x 770H x 812D Table • 77KG Screw on armrest

## **MOUNT TYPE**

**MATERIALS** 

(Refer to Footing detail sheet for mount type)

Skate deterrents

• Surface mounted - TYPE C

- Part of the 'Alpha' furniture suite. Made to order and can be customised to suit clients requirements.
- Furniture is not supplied with installation instructions, install fastenings or footing details. These are to be specified and determined by the installing contractor for the specific requirements of each site.