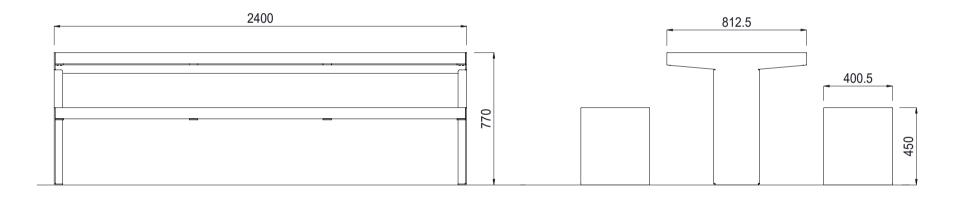

## Alpha 40 Picnic Set 2400L

|                                                                | MATERIALS                                                                         | FINISHES                          | FINISH OPTIONS                                        |
|----------------------------------------------------------------|-----------------------------------------------------------------------------------|-----------------------------------|-------------------------------------------------------|
| Timber (Hardwood)                                              | <ul> <li>Vitex as standard</li> <li>Other species available on request</li> </ul> | • Un-sealed (Natural) as standard | • Penetrating oil / Graffiti guard /<br>Clear sealant |
| Metalwork                                                      | • Aluminium                                                                       | Powdercoated                      | Custom paint options                                  |
| Hardware / Fasteners                                           | <ul> <li>Stainless steel</li> <li>OPTIONS</li> </ul>                              | DIMENSIONS                        | WEIGHT                                                |
| • Laser cut logo / design into legs                            |                                                                                   | • 2400L x 450H x 400D Bench       | • 47KG                                                |
| <ul> <li>Screw on armrest</li> <li>Skate deterrents</li> </ul> |                                                                                   | • 2400L x 770H x 812D Table       | • 99KG                                                |
|                                                                | MOUNT TYPE                                                                        |                                   |                                                       |