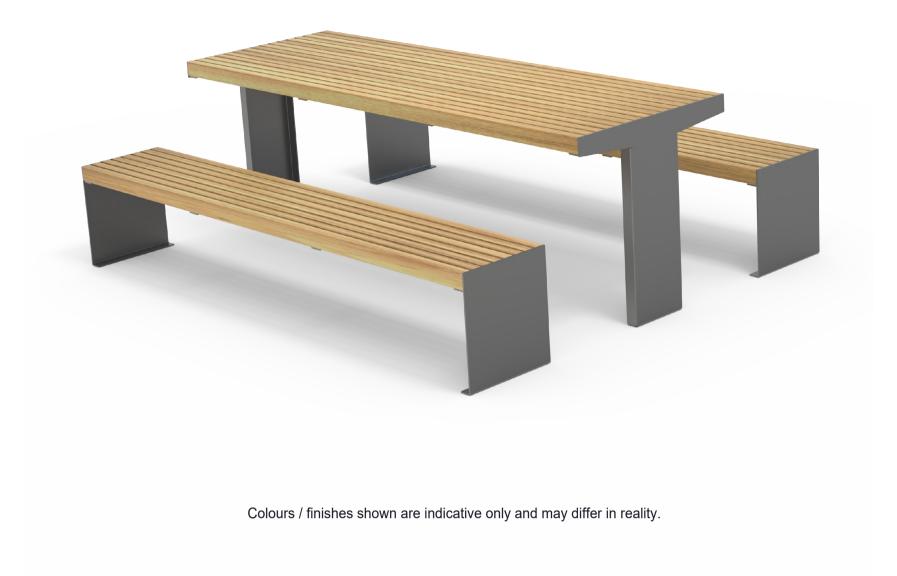

## Alpha 40 Picnic Set 2400L

|                                                                | MATERIALS                                                                         | FINISHES                          | FINISH OPTIONS                                        |
|----------------------------------------------------------------|-----------------------------------------------------------------------------------|-----------------------------------|-------------------------------------------------------|
| Timber (Hardwood)                                              | <ul> <li>Vitex as standard</li> <li>Other species available on request</li> </ul> | • Un-sealed (Natural) as standard | • Penetrating oil / Graffiti guard /<br>Clear sealant |
| Metalwork                                                      | • Aluminium                                                                       | Powdercoated                      | Custom paint options                                  |
| Hardware / Fasteners                                           | <ul> <li>Stainless steel</li> <li>OPTIONS</li> </ul>                              | DIMENSIONS                        | WEIGHT                                                |
| • Laser cut logo / design into legs                            |                                                                                   | • 2400L x 450H x 400D Bench       | • 47KG                                                |
| <ul> <li>Screw on armrest</li> <li>Skate deterrents</li> </ul> |                                                                                   | • 2400L x 770H x 812D Table       | • 99KG                                                |
|                                                                | MOUNT TYPE                                                                        |                                   |                                                       |