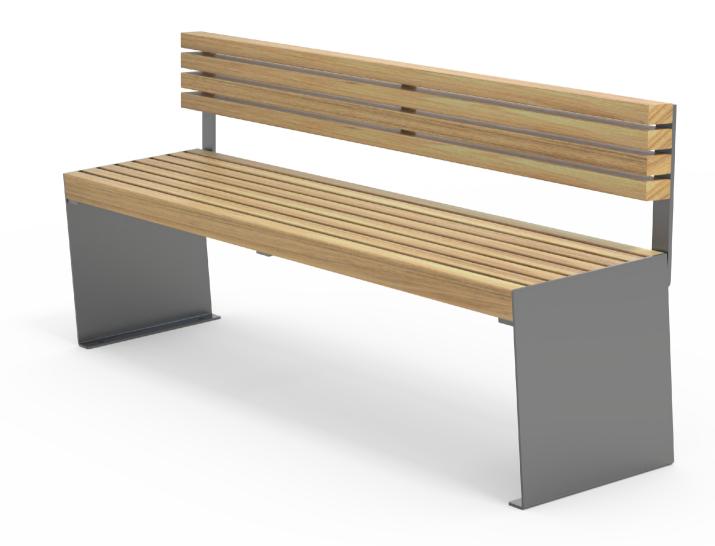

**OPTIONS** 

**DIMENSIONS** 

WEIGHT

• Laser cut logo / design into legs

• 1800L x 758H x 445D as standard

• 54KG

- Screw on armrest
- Skate deterrents