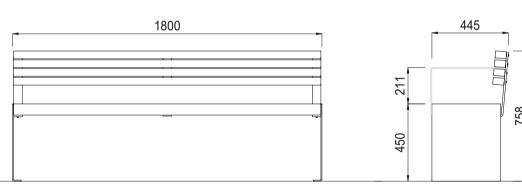

**OPTIONS** 

**DIMENSIONS** 

WEIGHT

• Laser cut logo / design into legs

• 1800L x 758H x 445D as standard

• 54KG

- Screw on armrest
- Skate deterrents