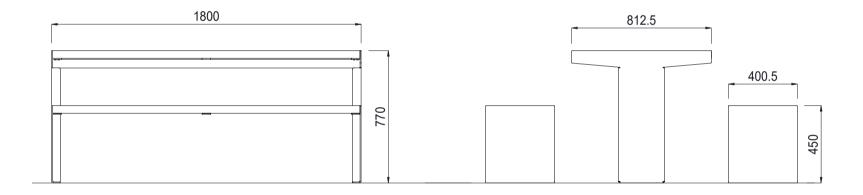

## Alpha 90 Picnic Set 1800L

| MATERIALS                                                                         | FINISHES                                                                                                                                                                   | FINISH OPTIONS                                                                                                                                                                                                                                                                |
|-----------------------------------------------------------------------------------|----------------------------------------------------------------------------------------------------------------------------------------------------------------------------|-------------------------------------------------------------------------------------------------------------------------------------------------------------------------------------------------------------------------------------------------------------------------------|
| <ul> <li>Vitex as standard</li> <li>Other species available on request</li> </ul> | • Un-sealed (Natural) as standard                                                                                                                                          | <ul> <li>Penetrating oil / Graffiti guard /<br/>Clear sealant</li> </ul>                                                                                                                                                                                                      |
| • Aluminium                                                                       | Powdercoated                                                                                                                                                               | Custom paint options                                                                                                                                                                                                                                                          |
| • Stainless steel                                                                 | 1                                                                                                                                                                          | I                                                                                                                                                                                                                                                                             |
| OPTIONS                                                                           | DIMENSIONS                                                                                                                                                                 | WEIGHT                                                                                                                                                                                                                                                                        |
| nto legs                                                                          | • 1800L x 450H x 400D Bench                                                                                                                                                | • 31KG                                                                                                                                                                                                                                                                        |
|                                                                                   | • 1800L x 770H x 812D Table                                                                                                                                                | • 64KG                                                                                                                                                                                                                                                                        |
| MOUNT TYPE                                                                        |                                                                                                                                                                            |                                                                                                                                                                                                                                                                               |
| Surface mounted - TYPE C                                                          |                                                                                                                                                                            |                                                                                                                                                                                                                                                                               |
|                                                                                   | <ul> <li>Vitex as standard<br/>Other species available on request</li> <li>Aluminium</li> <li>Stainless steel</li> <li>OPTIONS<br/>nto legs</li> <li>MOUNT TYPE</li> </ul> | <ul> <li>Vitex as standard<br/>Other species available on request</li> <li>Aluminium</li> <li>Powdercoated</li> <li>Stainless steel</li> <li>OPTIONS</li> <li>DIMENSIONS</li> <li>1800L x 450H x 400D Bench</li> <li>1800L x 770H x 812D Table</li> <li>MOUNT TYPE</li> </ul> |