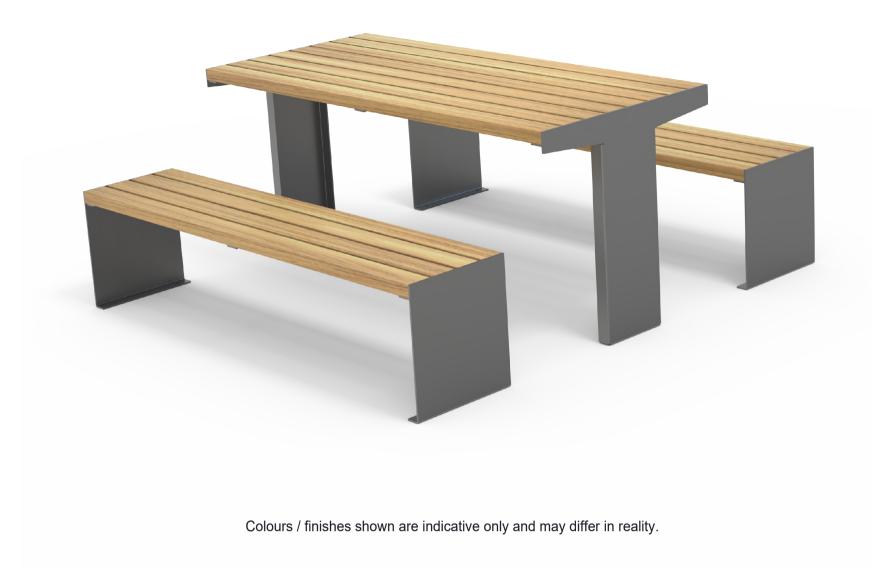

## Alpha 90 Picnic Set 1800L

| MATERIALS                                                                         | FINISHES                                                                                                                                                                   | FINISH OPTIONS                                                                                                                                                                                                                                                                |
|-----------------------------------------------------------------------------------|----------------------------------------------------------------------------------------------------------------------------------------------------------------------------|-------------------------------------------------------------------------------------------------------------------------------------------------------------------------------------------------------------------------------------------------------------------------------|
| <ul> <li>Vitex as standard</li> <li>Other species available on request</li> </ul> | • Un-sealed (Natural) as standard                                                                                                                                          | <ul> <li>Penetrating oil / Graffiti guard /<br/>Clear sealant</li> </ul>                                                                                                                                                                                                      |
| • Aluminium                                                                       | Powdercoated                                                                                                                                                               | Custom paint options                                                                                                                                                                                                                                                          |
| • Stainless steel                                                                 | 1                                                                                                                                                                          | I                                                                                                                                                                                                                                                                             |
| OPTIONS                                                                           | DIMENSIONS                                                                                                                                                                 | WEIGHT                                                                                                                                                                                                                                                                        |
| nto legs                                                                          | • 1800L x 450H x 400D Bench                                                                                                                                                | • 31KG                                                                                                                                                                                                                                                                        |
|                                                                                   | • 1800L x 770H x 812D Table                                                                                                                                                | • 64KG                                                                                                                                                                                                                                                                        |
| MOUNT TYPE                                                                        |                                                                                                                                                                            |                                                                                                                                                                                                                                                                               |
| Surface mounted - TYPE C                                                          |                                                                                                                                                                            |                                                                                                                                                                                                                                                                               |
|                                                                                   | <ul> <li>Vitex as standard<br/>Other species available on request</li> <li>Aluminium</li> <li>Stainless steel</li> <li>OPTIONS<br/>nto legs</li> <li>MOUNT TYPE</li> </ul> | <ul> <li>Vitex as standard<br/>Other species available on request</li> <li>Aluminium</li> <li>Powdercoated</li> <li>Stainless steel</li> <li>OPTIONS</li> <li>DIMENSIONS</li> <li>1800L x 450H x 400D Bench</li> <li>1800L x 770H x 812D Table</li> <li>MOUNT TYPE</li> </ul> |