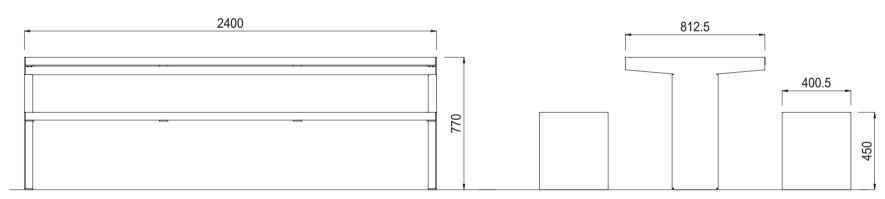

|                                                       | MATERIALS                                                                             | FINISHES                          | FINISH OPTIONS                                   |
|-------------------------------------------------------|---------------------------------------------------------------------------------------|-----------------------------------|--------------------------------------------------|
| Timber (Hardwood)                                     | <ul> <li>Vitex as standard         Other species available on request     </li> </ul> | • Un-sealed (Natural) as standard | Penetrating oil / Graffiti guard / Clear sealant |
| Metalwork                                             | Aluminium                                                                             | Powdercoated                      | Custom paint options                             |
| Hardware / Fasteners                                  | • Stainless steel                                                                     |                                   |                                                  |
|                                                       | OPTIONS                                                                               | DIMENSIONS                        | WEIGHT                                           |
| <ul> <li>Laser cut logo / design into legs</li> </ul> |                                                                                       | • 2400L x 450H x 400D Bench       | • 39KG                                           |
| <ul> <li>Screw on armrest</li> </ul>                  |                                                                                       | • 2400L x 770H x 812D Table       | • 82KG                                           |