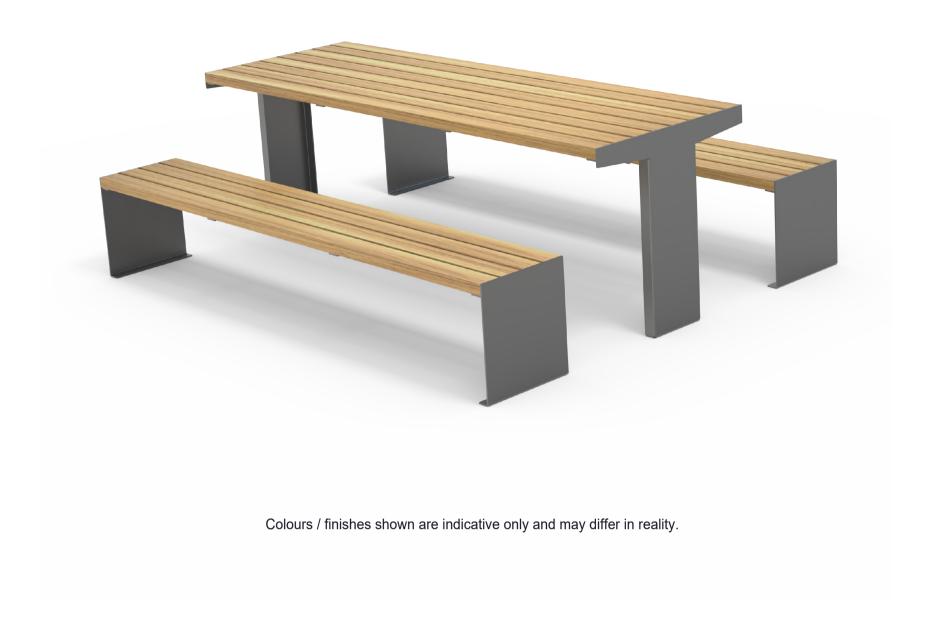

|                                                       | MATERIALS                                                                             | FINISHES                          | FINISH OPTIONS                                   |
|-------------------------------------------------------|---------------------------------------------------------------------------------------|-----------------------------------|--------------------------------------------------|
| Timber (Hardwood)                                     | <ul> <li>Vitex as standard         Other species available on request     </li> </ul> | • Un-sealed (Natural) as standard | Penetrating oil / Graffiti guard / Clear sealant |
| Metalwork                                             | Aluminium                                                                             | Powdercoated                      | Custom paint options                             |
| Hardware / Fasteners                                  | • Stainless steel                                                                     |                                   |                                                  |
|                                                       | OPTIONS                                                                               | DIMENSIONS                        | WEIGHT                                           |
| <ul> <li>Laser cut logo / design into legs</li> </ul> |                                                                                       | • 2400L x 450H x 400D Bench       | • 39KG                                           |
| <ul> <li>Screw on armrest</li> </ul>                  |                                                                                       | • 2400L x 770H x 812D Table       | • 82KG                                           |