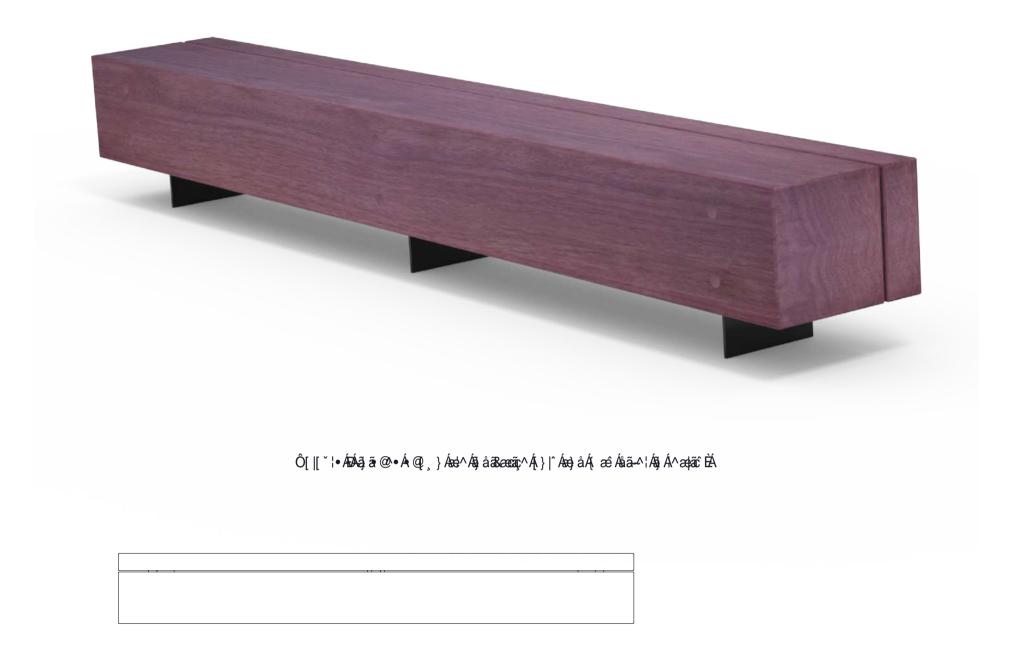

## MATERIALS FINISHES FINISH OPTIONS

Timber (Hardwood)

Purple Heart as standard
 Other species available on request

• Un-sealed (Natural) as standard

 Penetrating oil / Graffiti guard / Clear sealant

Hardware / Fasteners

Mild steel as standard

Stainless steel

• Hot dip galvanised powdercoated

**DIMENSIONS** 

· Custom paint options

OPTIONS

WEIGHT

· Plant mounted

Steelwork

• 3000L x 400H x 408D as standard

• 432Kg

- Skate deterrents
- Made to order and can be customised to suit clients requirements.
  Furniture is not supplied with installation instructions, install fastenings or footing details. These are to be specified and determined by the installing contractor for the specific requirements of each site.