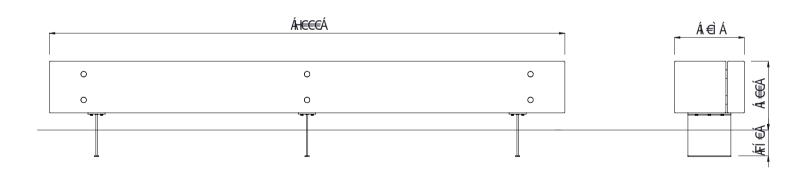

Steelwork

• 3000L x 400H x 408D as standard

• 432Kg

- Skate deterrents
- Made to order and can be customised to suit clients requirements.
  Furniture is not supplied with installation instructions, install fastenings or footing details. These are to be specified and determined by the installing contractor for the specific requirements of each site.