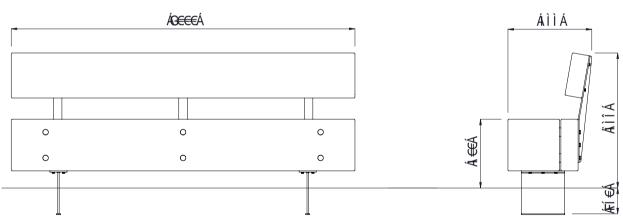

WEIGHT

Plant mountedSkate deterrents

• 2000L x 786H x 488D as standard

• 354Kg

- Made to order and can be customised to suit clients requirements.
- Furniture is not supplied with installation instructions, install fastenings or footing details. These are to be specified and determined by the installing contractor for the specific requirements of each site.