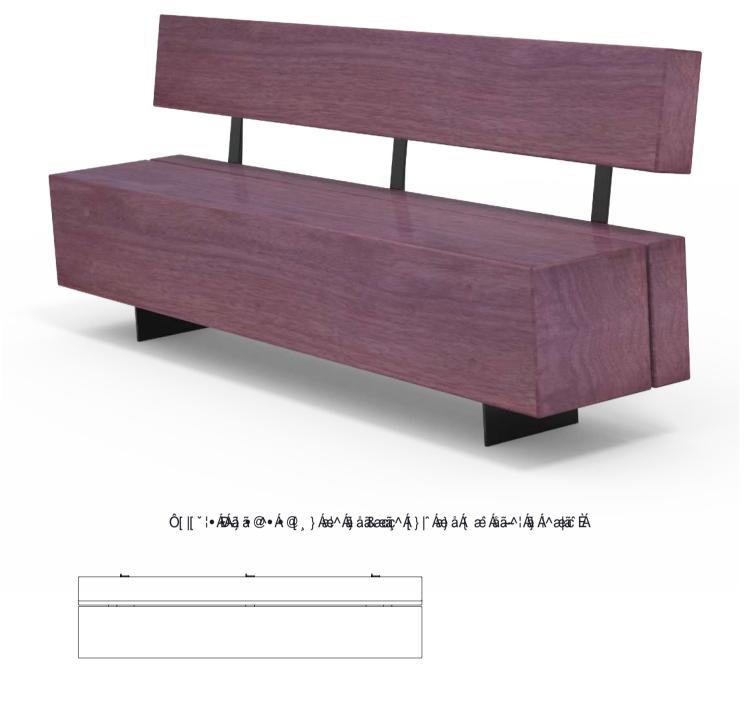

## MATERIALS FINISHES FINISH OPTIONS

Timber (Hardwood)

Purple Heart as standard
 Other species available on request

• Un-sealed (Natural) as standard

 Penetrating oil / Graffiti guard / Clear sealant

Hardware / Fasteners

Mild steel as standard

• Hot dip galvanised powdercoated

· Custom paint options

Di

Steelwork

Stainless steel

**OPTIONS** 

**DIMENSIONS** 

WEIGHT

Plant mountedSkate deterrents

• 2000L x 786H x 488D as standard

• 354Kg

- Made to order and can be customised to suit clients requirements.
- Furniture is not supplied with installation instructions, install fastenings or footing details. These are to be specified and determined by the installing contractor for the specific requirements of each site.