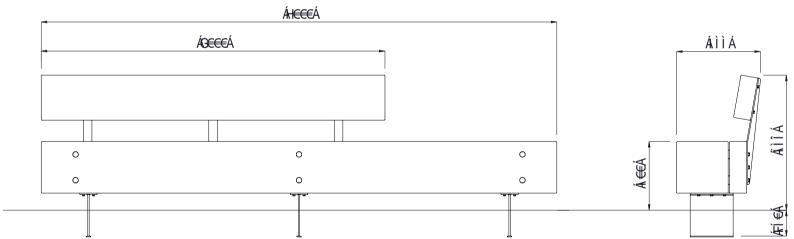

**DIMENSIONS** 

WEIGHT

Plant mounted Skate deterrents

·

• 496Kg

- Made to order and can be customised to suit clients requirements.
- Furniture is not supplied with installation instructions, install fastenings or footing details. These are to be specified and determined by the installing contractor for the specific requirements of each site.