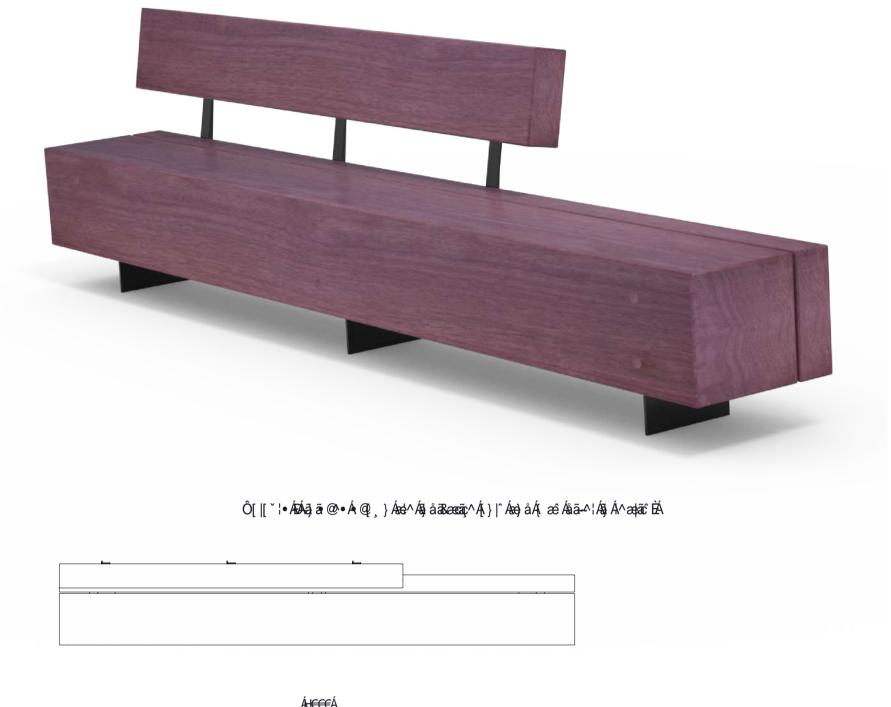

## MATERIALS FINISHES FINISH OPTIONS

Timber (Hardwood)

Purple Heart as standard
 Other species available on request

• Un-sealed (Natural) as standard

Hot dip galvanised powdercoated

 Penetrating oil / Graffiti guard / Clear sealant

Hardware / Fasteners

Mild steel as standard

· Stainless steel

Custom paint options

\_.

Steelwork

OPTIONS

• 3000L x 786H x 488D as standard

**DIMENSIONS** 

WEIGHT

Plant mounted Skate deterrents

·

• 496Kg

- Made to order and can be customised to suit clients requirements.
- Furniture is not supplied with installation instructions, install fastenings or footing details. These are to be specified and determined by the installing contractor for the specific requirements of each site.